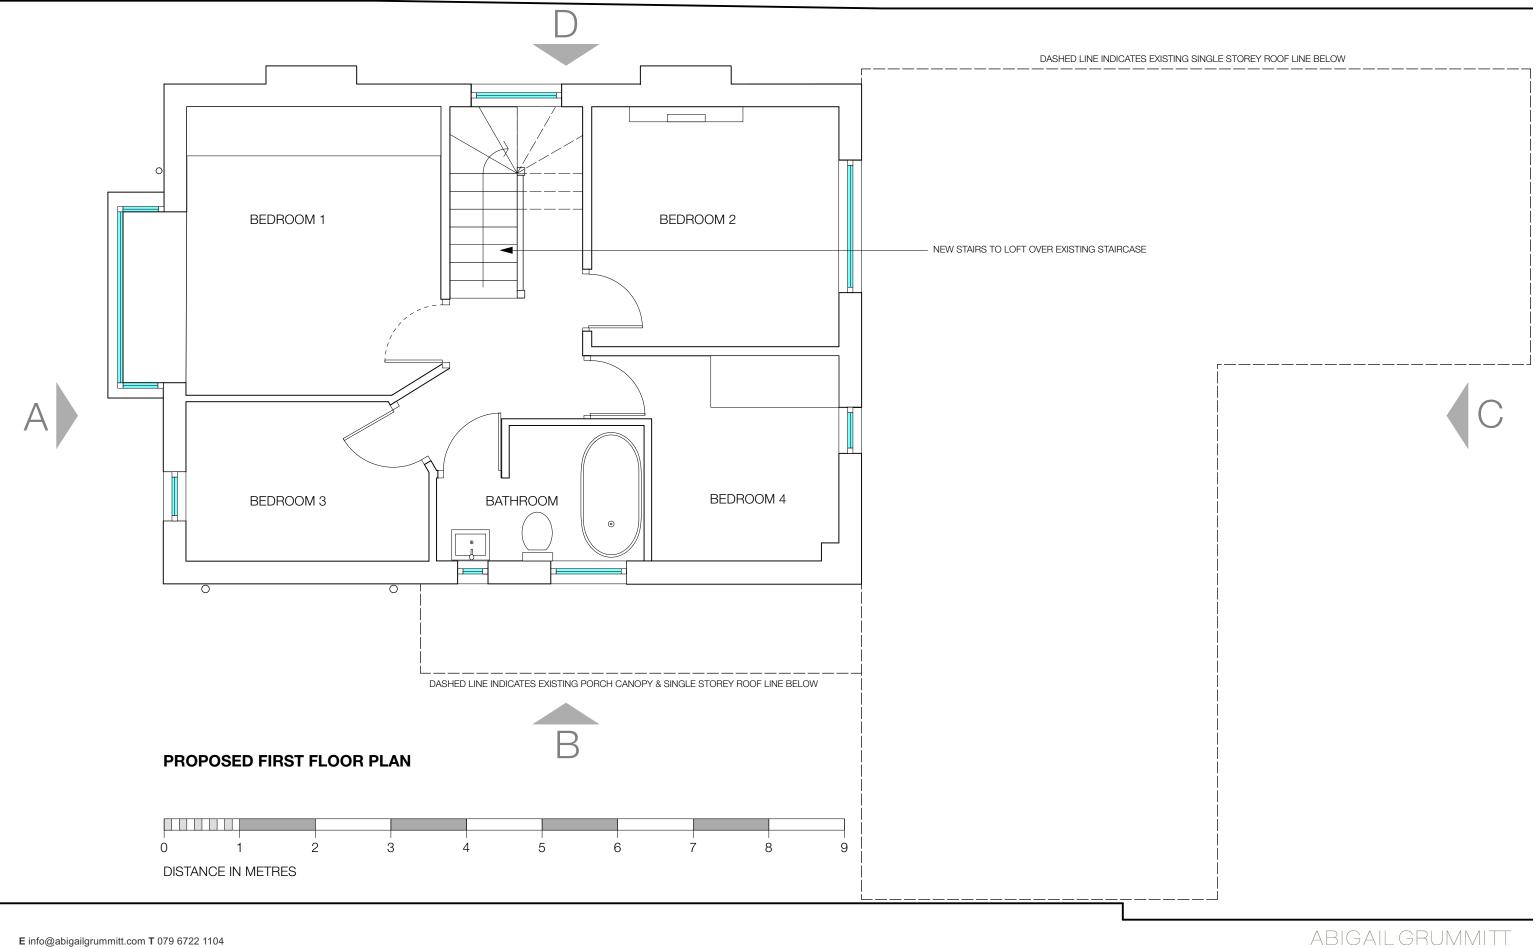

CLIENT PROJECT DATE

MR & MRS FETHERSTON 24 DODDINGHURST ROAD 21 04 21

SCALE

DRAWING 006\_DOD\_1003 SUBJECT PROPOSED 1ST FLOOR PLAN 1:50 @ A3