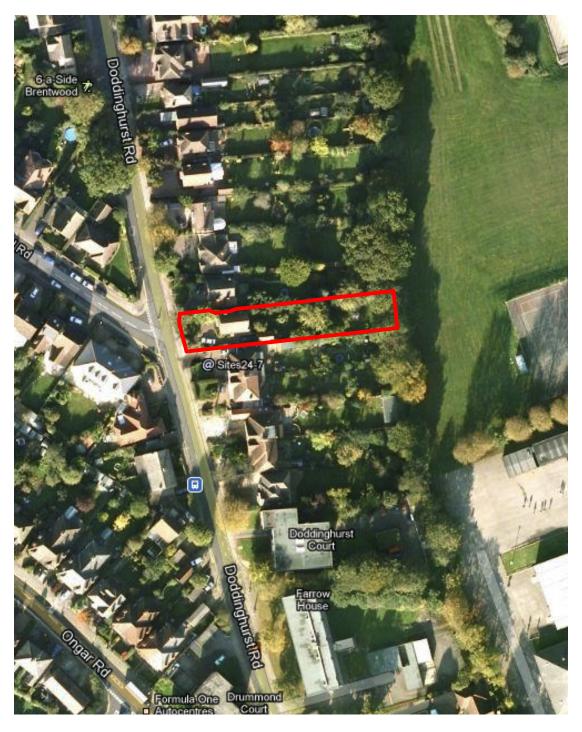

## GOOGLE MAPS AERIAL VIEW - NOT TO SCALE

| ADDRESS: | 24 DODDINGHURST ROAD<br>BRENTWOOD<br>CM15 9EH |
|----------|-----------------------------------------------|
| PROJECT: | PROPOSED RESIDENTIAL LOFT CONVE               |

| CLIENT  |  |
|---------|--|
| PROJECT |  |
| DATE    |  |

ERSION

ABIGAILGRUMMITT

MR & MRS FETHERSTON 24 DODDINGHURST ROAD 21 04 21 DRAWING SUBJECT SCALE 006\_DOD\_0003 LOCATION PLAN 1:1250 @ A3