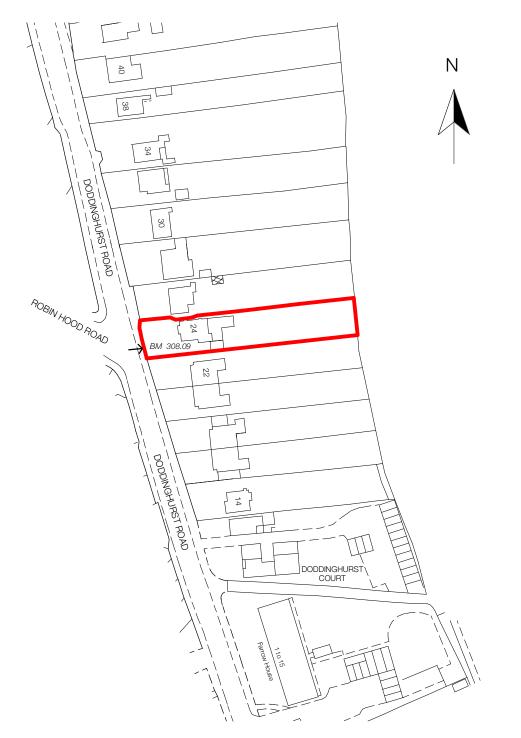

LOCATION PLAN 1:1250

E info@abigailgrummitt.com T 079 6722 1104

| REV | DATE | AMENDMENT | INITIALS |
|-----|------|-----------|----------|
| х   | XX   | x         | XX       |
|     |      |           |          |
|     |      |           |          |

## GOOGLE MAPS AERIAL VIEW - NOT TO SCALE

| ADDRESS: | 24 DODDINGHURST ROAD<br>BRENTWOOD<br>CM15 9EH |
|----------|-----------------------------------------------|
| PROJECT: | PROPOSED RESIDENTIAL LOFT CONVE               |

| CLIENT  |  |
|---------|--|
| PROJECT |  |
| DATE    |  |

ERSION

ABIGAILGRUMMITT

MR & MRS FETHERSTON 24 DODDINGHURST ROAD 21 04 21 DRAWING SUBJECT SCALE 006\_DOD\_0003 LOCATION PLAN 1:1250 @ A3