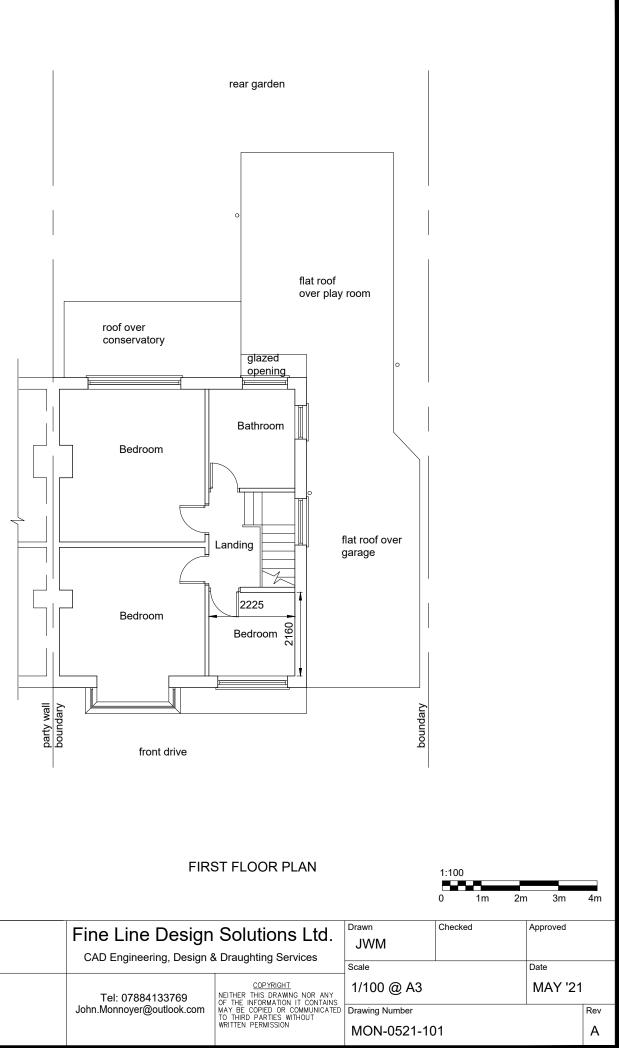

GROUND FLOOR PLAN

| Notes. All dimensions are in millimetres unless stated otherwise.                                                                                                                                                                    |                               | Title<br>EXISTING GROUND & FIRST                                                            | Fine Line Design Solutio                      |                                                                                             |
|--------------------------------------------------------------------------------------------------------------------------------------------------------------------------------------------------------------------------------------|-------------------------------|---------------------------------------------------------------------------------------------|-----------------------------------------------|---------------------------------------------------------------------------------------------|
| This drawing is to be read in conjunction with all other relevant<br>information, specifications and schedules.<br>All dimensions to be checked on site prior to commencing work<br>and any discrepancies to be advised immediately. | FOR PLANNING<br>APPROVAL ONLY | FLOOR PLANS<br>Client<br>MR. & MRS. C. MARCHANT<br>14 HOLMWOOD AVENUE<br>SHENFIELD CM15 8QS | Tel: 07884133769<br>John.Monnoyer@outlook.com | COPY<br>NEITHER THIS E<br>OF THE INFORM<br>MAY BE COPIED<br>TO THIRD PART<br>WRITTEN PERMIS |