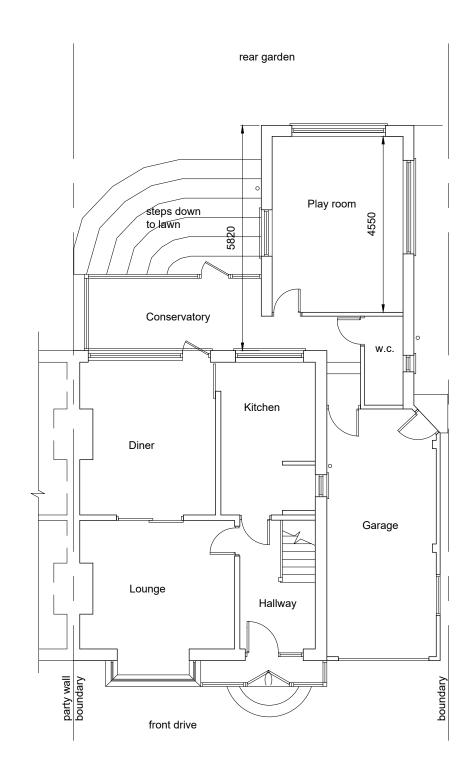

GROUND FLOOR PLAN

| Notes. All dimensions are in millimetres unless stated otherwise.                                                                                                                                                                    |                               | Title<br>EXISTING GROUND & FIRST                                                            | Fine Line Design Solutio                      |                                                                                             |
|--------------------------------------------------------------------------------------------------------------------------------------------------------------------------------------------------------------------------------------|-------------------------------|---------------------------------------------------------------------------------------------|-----------------------------------------------|---------------------------------------------------------------------------------------------|
| This drawing is to be read in conjunction with all other relevant<br>information, specifications and schedules.<br>All dimensions to be checked on site prior to commencing work<br>and any discrepancies to be advised immediately. | FOR PLANNING<br>APPROVAL ONLY | FLOOR PLANS<br>Client<br>MR. & MRS. C. MARCHANT<br>14 HOLMWOOD AVENUE<br>SHENFIELD CM15 8QS | Tel: 07884133769<br>John.Monnoyer@outlook.com | COPY<br>NEITHER THIS E<br>OF THE INFORM<br>MAY BE COPIED<br>TO THIRD PART<br>WRITTEN PERMIS |