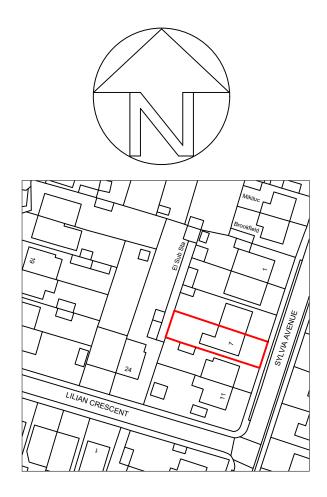

LOCATION PLAN

O/S licence number

1000 2243 2

| Rev | Date     | Details    | By |
|-----|----------|------------|----|
| A   | 16/06/21 | Revision A | CE |

Loft & Rear Extension

Drawing:

Site Location Plan

Address

7 Sylvia Avenue, Hutton, CM13 2HP

Drawing N°:

1:1250

ELA/18

Drawn By: Job No: Date:
CE 2095 16/06/21

ELA Design Beechcroft Riverside Avenue Broxbourne Herts EN10 6RA