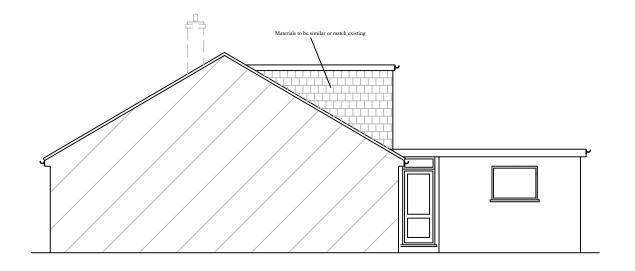

# PROPOSED SIDE ELEVATION

PROPOSED SIDE ELEVATION

Dormer Volumes: H D W

V1 - Rear dormer  $\frac{1}{2} \times 2.27 \times 3.89 \times 6.61 = 29.18 \text{m}3$ V2 - Hip to gable  $1/3 \times (\frac{1}{2} \times 2.80 \times 4.83) \times 9.22 = 20.78 \text{m}3$ TOTAL VOLUME: 49.96m3