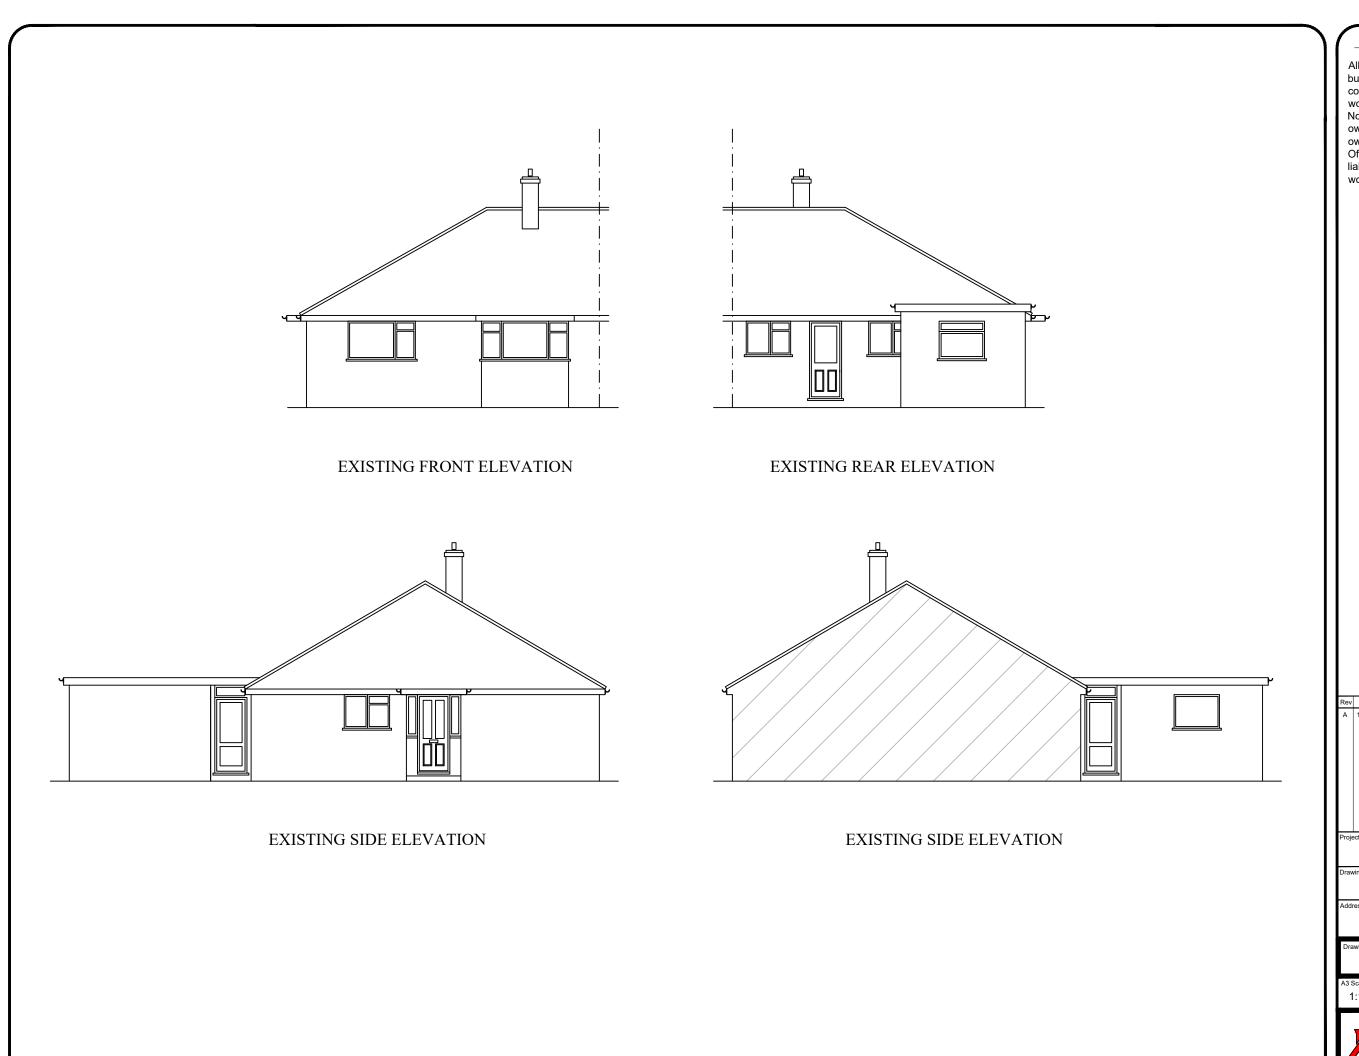

# Notes All drawings to be signed off by building control before the commencement of any works. If works commence on a Building Notice, the Builder/property owner commences works at their own risk and ELA Design (or its Officer's) cannot accept and liability whatsoever for these works carried out. LABC Scale in Metres 1:100 Rev Date 16/06/21 Revision A Loft & Rear Extension **Existing Elevations** 7 Sylvia Avenue, Hutton, CM13 2HP ELA/2 Drawn By: Job No: Date: CE 2095 16/06/21 1:100 ELA Design Beechcroft Riverside Avenue **ELA** design