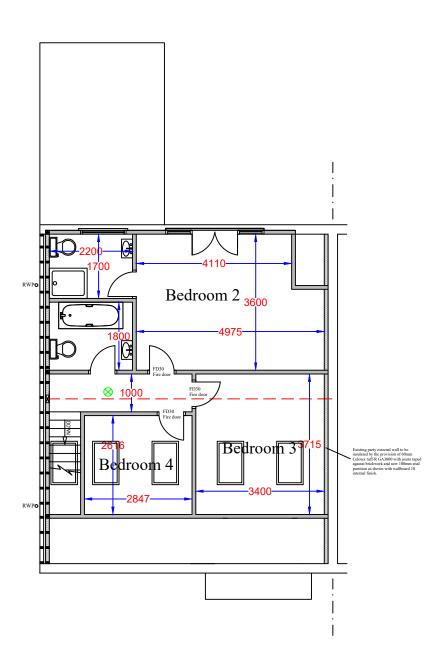

--|-------|-------|
| A3 Scale: | Drawn By: | Job No: | Date: |       |
| 1:100     | CE        | 2095    | 16/   | 06/21 |

**ELA** design

ELA Design
Beechcroft
Riverside Avenue
Broxbourne
Herts
EN10 6RA



# Notes All drawings to be signed off by building control before the commencement of any works. If works commence on a Building Notice, the Builder/property owner commences works at their own risk and ELA Design (or its Officer's) cannot accept and liability whatsoever for these works carried out. LABC Scale in Metres 1:100 Rev Date 16/06/21 Revision A Loft & Rear Extension **Existing Elevations** 7 Sylvia Avenue, Hutton, CM13 2HP ELA/2 Drawn By: Job No: Date: CE 2095 16/06/21 1:100 ELA Design Beechcroft Riverside Avenue **ELA** design

Herts EN10 6RA



PROPOSED GROUND FLOOR LAYOUT



PROPOSED LOFT FLOOR LAYOUT





# PROPOSED FRONT ELEVATION







# PROPOSED SIDE ELEVATION

PROPOSED SIDE ELEVATION

Dormer Volumes: H D W

V1 - Rear dormer  $\frac{1}{2} \times 2.27 \times 3.89 \times 6.61 = 29.18 \text{m}3$ V2 - Hip to gable  $1/3 \times (\frac{1}{2} \times 2.80 \times 4.83) \times 9.22 = 20.78 \text{m}3$ TOTAL VOLUME: 49.96m3

#### Notes

All drawings to be signed off by building control before the commencement of any works. If works commence on a Building Notice, the Builder/property owner commences works at their own risk and ELA Design (or its Officer's) cannot accept and liability whatsoever for these works carried out.





| Rev                                              | Date     | Details    | Ву |  |  |  |
|------------------------------------------------