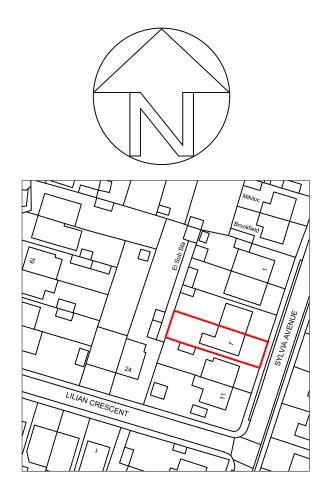

1:100

ELA Design Beechcroft Riverside Avenue Broxbourne Herts EN10 6RA

Drawn By: Job No: Date: CE 2095 16/06/21

LOCATION PLAN