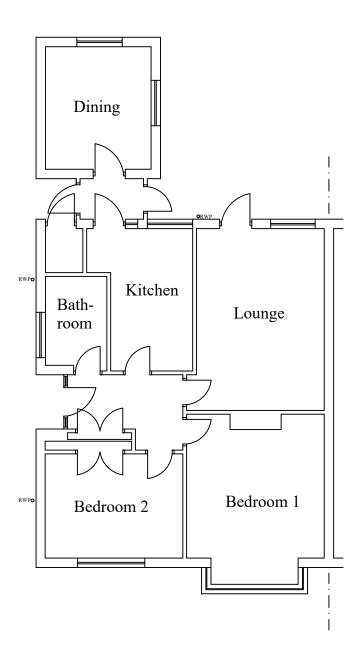

EXISTING GROUND FLOOR LAYOUT

**Existing Layout** 

7 Sylvia Avenue, Hutton, CM13 2HP

| LLA/ I    |           |         |       |       |
|-----------|-----------|---------|-------|-------|
| A3 Scale: | Drawn By: | Job No: | Date: |       |
| 1:100     | CE        | 2095    | 16/   | 06/21 |