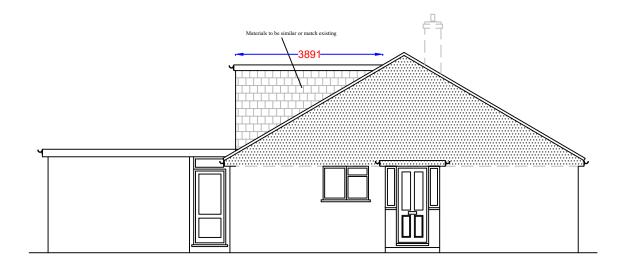

# PROPOSED SIDE ELEVATION

PROPOSED SIDE ELEVATION

Dormer Volumes: H D W

V1 - Rear dormer  $\frac{1}{2} \times 2.27 \times 3.89 \times 6.61 = 29.18 \text{m}3$ V2 - Hip to gable  $1/3 \times (\frac{1}{2} \times 2.80 \times 4.83) \times 9.22 = 20.78 \text{m}3$ TOTAL VOLUME: 49.96m3