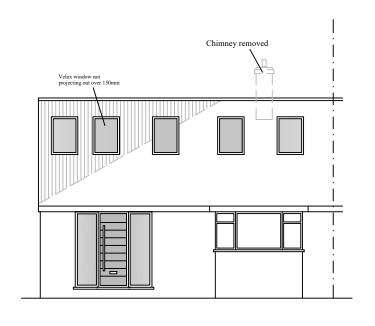

# PROPOSED FRONT ELEVATION

# PROPOSED SIDE ELEVATION

PROPOSED SIDE ELEVATION

Dormer Volumes: H D W

V1 - Rear dormer  $\frac{1}{2} \times 2.27 \times 3.89 \times 6.61 = 29.18 \text{m}3$ V2 - Hip to gable  $1/3 \times (\frac{1}{2} \times 2.80 \times 4.83) \times 9.22 = 20.78 \text{m}3$ TOTAL VOLUME: 49.96m3