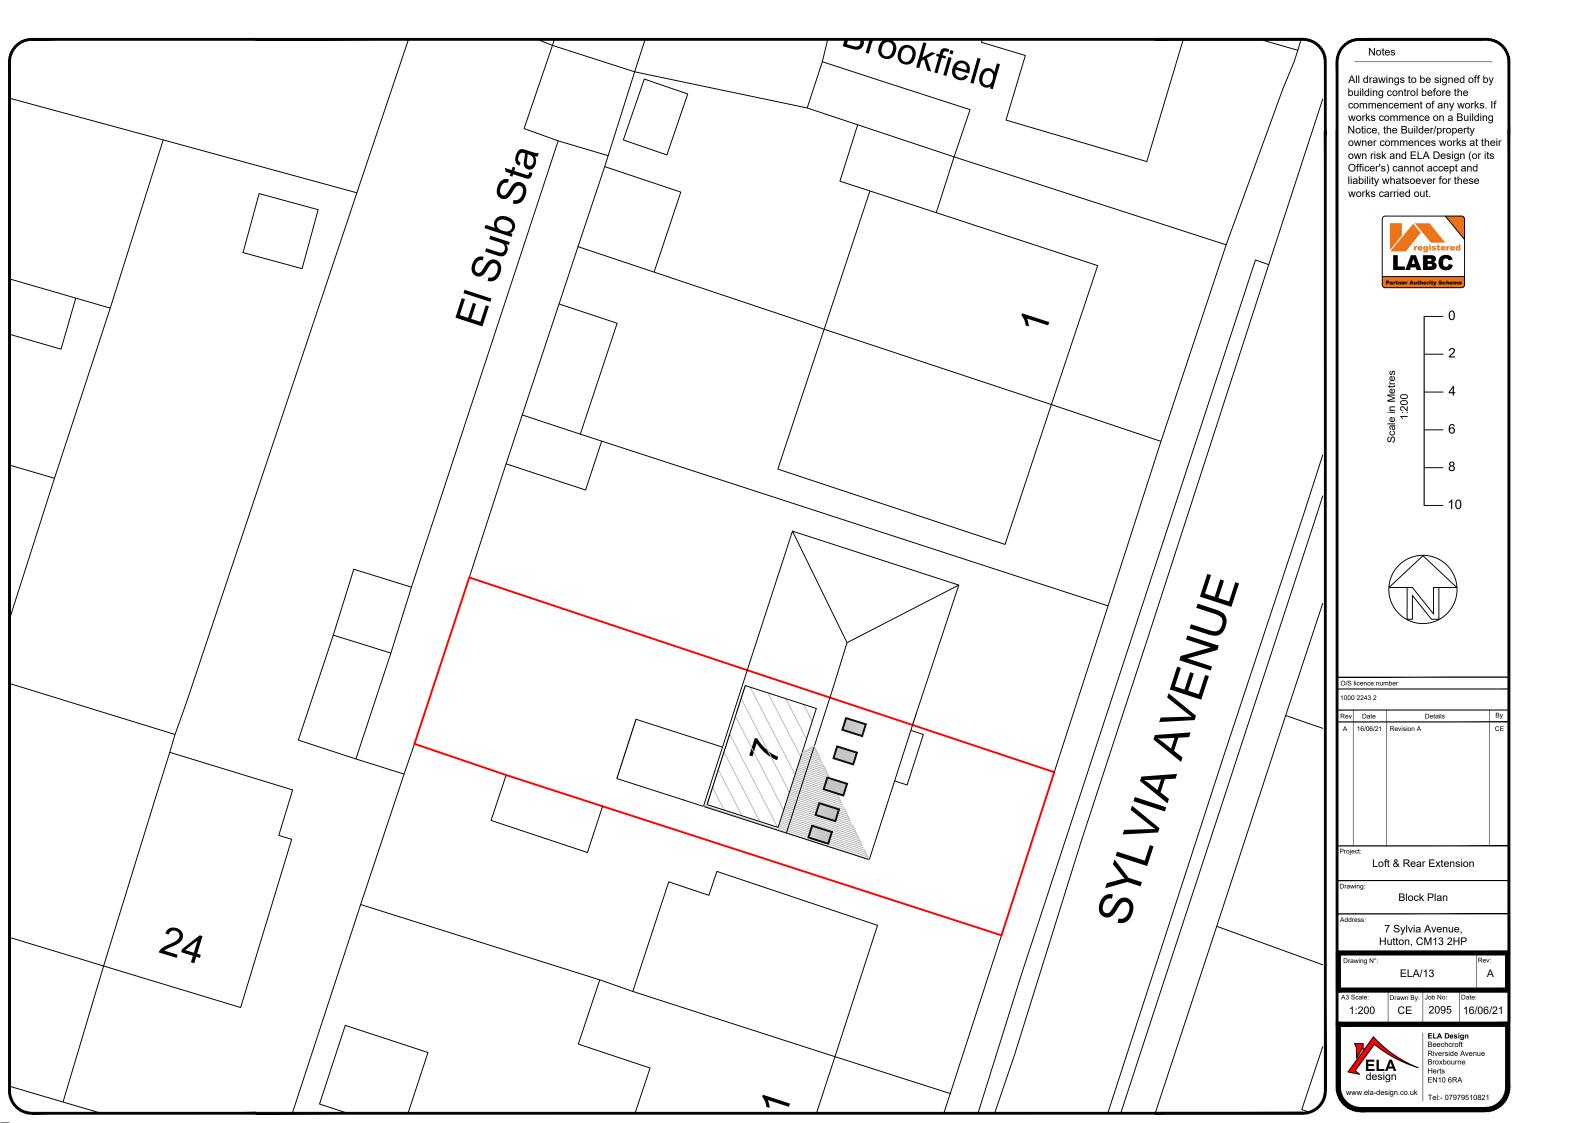

O/S licence number 1000 2243 2

| Rev | Date     | Details    | Ву |
|-----|----------|------------|----|
| A   | 16/06/21 | Revision A | CE |

Loft & Rear Extension

Site Location Plan

7 Sylvia Avenue, Hutton, CM13 2HP

ELA/18

Drawn By: Job No: Date: 2095 16/06/21 1:1250

ELA Design Beechcroft Riverside Avenue Broxbourne Herts EN10 6RA