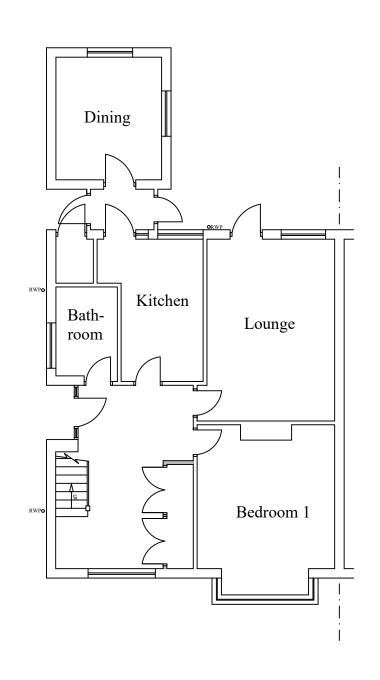

|-----------|-----------|---------|-------|-------|
| A3 Scale: | Drawn By: | Job No: | Date: |       |
| 1:100     | CE        | 2095    | 16/   | 06/21 |

**ELA** design

ELA Design
Beechcroft
Riverside Avenue
Broxbourne
Herts
EN10 6RA



# Notes All drawings to be signed off by building control before the commencement of any works. If works commence on a Building Notice, the Builder/property owner commences works at their own risk and ELA Design (or its Officer's) cannot accept and liability whatsoever for these works carried out. LABC Scale in Metres 1:100 Rev Date 16/06/21 Revision A Loft & Rear Extension **Existing Elevations** 7 Sylvia Avenue, Hutton, CM13 2HP ELA/2 Drawn By: Job No: Date: CE 2095 16/06/21 1:100 ELA Design Beechcroft Riverside Avenue **ELA** design

Herts EN10 6RA



PROPOSED GROUND FLOOR LAYOUT



PROPOSED LOFT FLOOR LAYOUT





# PROPOSED FRONT ELEVATION







# PROPOSED SIDE ELEVATION

PROPOSED SIDE ELEVATION

Dormer Volumes: H D W

V1 - Rear dormer  $\frac{1}{2} \times 2.27 \times 3.89 \times 6.61 = 29.18 \text{m}3$ V2 - Hip to gable  $1/3 \times (\frac{1}{2} \times 2.80 \times 4.83) \times 9.22 = 20.78 \text{m}3$ TOTAL VOLUME: 49.96m3

#### Notes

All drawings to be signed off by building control before the commencement of any works. If works commence on a Building Notice, the Builder/property owner commences works at their own risk and ELA Design (or its Officer's) cannot accept and liability whatsoever for these works carried out.





| Rev                                              | Date     | Details    | Ву |  |  |  |
|----------------