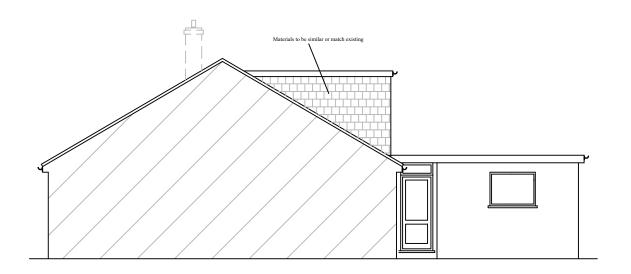

## PROPOSED FRONT ELEVATION







PROPOSED SIDE ELEVATION

PROPOSED SIDE ELEVATION



## Notes

All drawings to be signed off by building control before the commencement of any works. If works commence on a Building Notice, the Builder/property owner commences works at their own risk and ELA Design (or its Officer's) cannot accept and liability whatsoever for these works carried out.





| Rev                                              | Date     | Details    | Ву |
|--------------------------------------------------|----------|------------|----|
| Α                                                | 16/06/21 | Revision A | CE |
| Project:  Loft Extension                         |          |            |    |
| Drawing: Proposed Elevations                     |          |            |    |
| Address:<br>7 Sylvia Avenue,