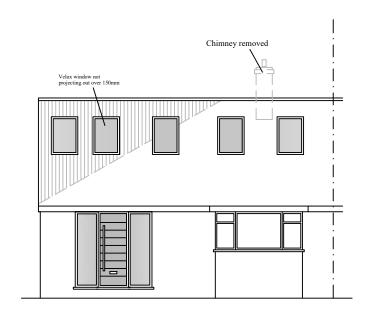

## PROPOSED FRONT ELEVATION







PROPOSED SIDE ELEVATION

PROPOSED SIDE ELEVATION



## Notes

All drawings to be signed off by building control before the commencement of any works. If works commence on a Building Notice, the Builder/property owner commences works at their own risk and ELA Design (or its Officer's) cannot accept and liability whatsoever for these works carried out.





| Rev                                              | Date     | Details    | Ву |
|--------------------------------------------------|----------|------------|----|
| Α                                                | 16/06/21 | Revision A | CE |
| Project:  Loft Extension                         |          |            |    |
| Drawing: Proposed Elevations                     |          |            |