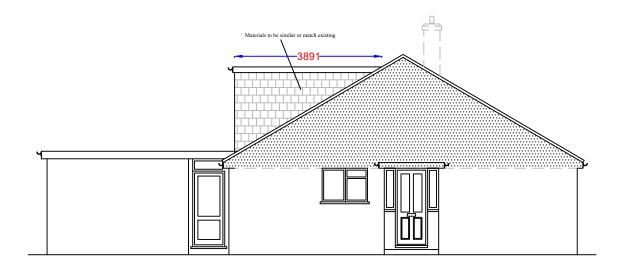

## PROPOSED FRONT ELEVATION







PROPOSED SIDE ELEVATION

PROPOSED SIDE ELEVATION



## Notes

All drawings to be signed off by building control before the commencement of any works. If works commence on a Building Notice, the Builder/property owner commences works at their own risk and ELA Design (or its Officer's) cannot accept and liability whatsoever for these works carried out.





| Rev                                              | Date     | Details    | Ву |
|--------------------------------------------------|----------|------------|----|
| Α                                                | 16/06/21 | Revision A | CE |
| Project:  Loft Extension                         |          |            |    |
| Drawing: Proposed Elevations                     |          |            |    |
| Address:<br>7 Sylvia Avenu