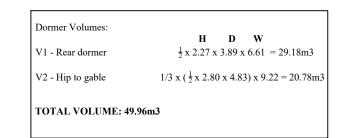

## PROPOSED FRONT ELEVATION







PROPOSED SIDE ELEVATION

PROPOSED SIDE ELEVATION



## Notes

All drawings to be signed off by building control before the commencement of any works. If works commence on a Building Notice, the Builder/property owner commences works at their own risk and ELA Design (or its Officer's) cannot accept and liability whatsoever for these works carried out.





| Rev                                              | Date     | Details    | Ву |
|--------------------------------------------------|----------|------------|----|
| Α                                                | 16/06/21 | Revision A | CE |
| Project:  Loft Extension                         |          |            |    |
| Drawing: Proposed Elevations                     |          |            |    |
| Address:<br>7 Sylvia Avenue,<br>Hutton, CM13 2HP |          |            |    |