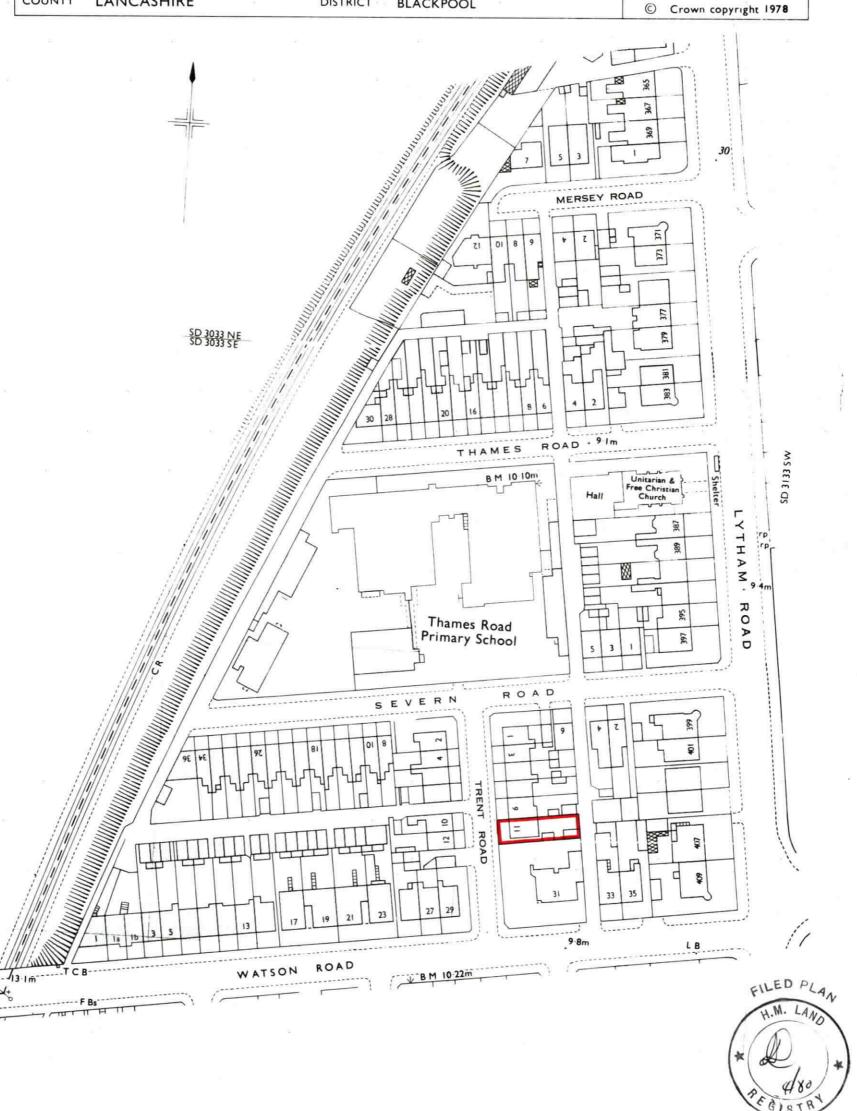

## H.M. LAND REGISTRY LA444880 ORDNANCE SURVEY PLAN REFERENCE SD 3033 SECTION C Scale 11250 COUNTY LANCASHIRE DISTRICT BLACKPOOL © Crown copyright 1978