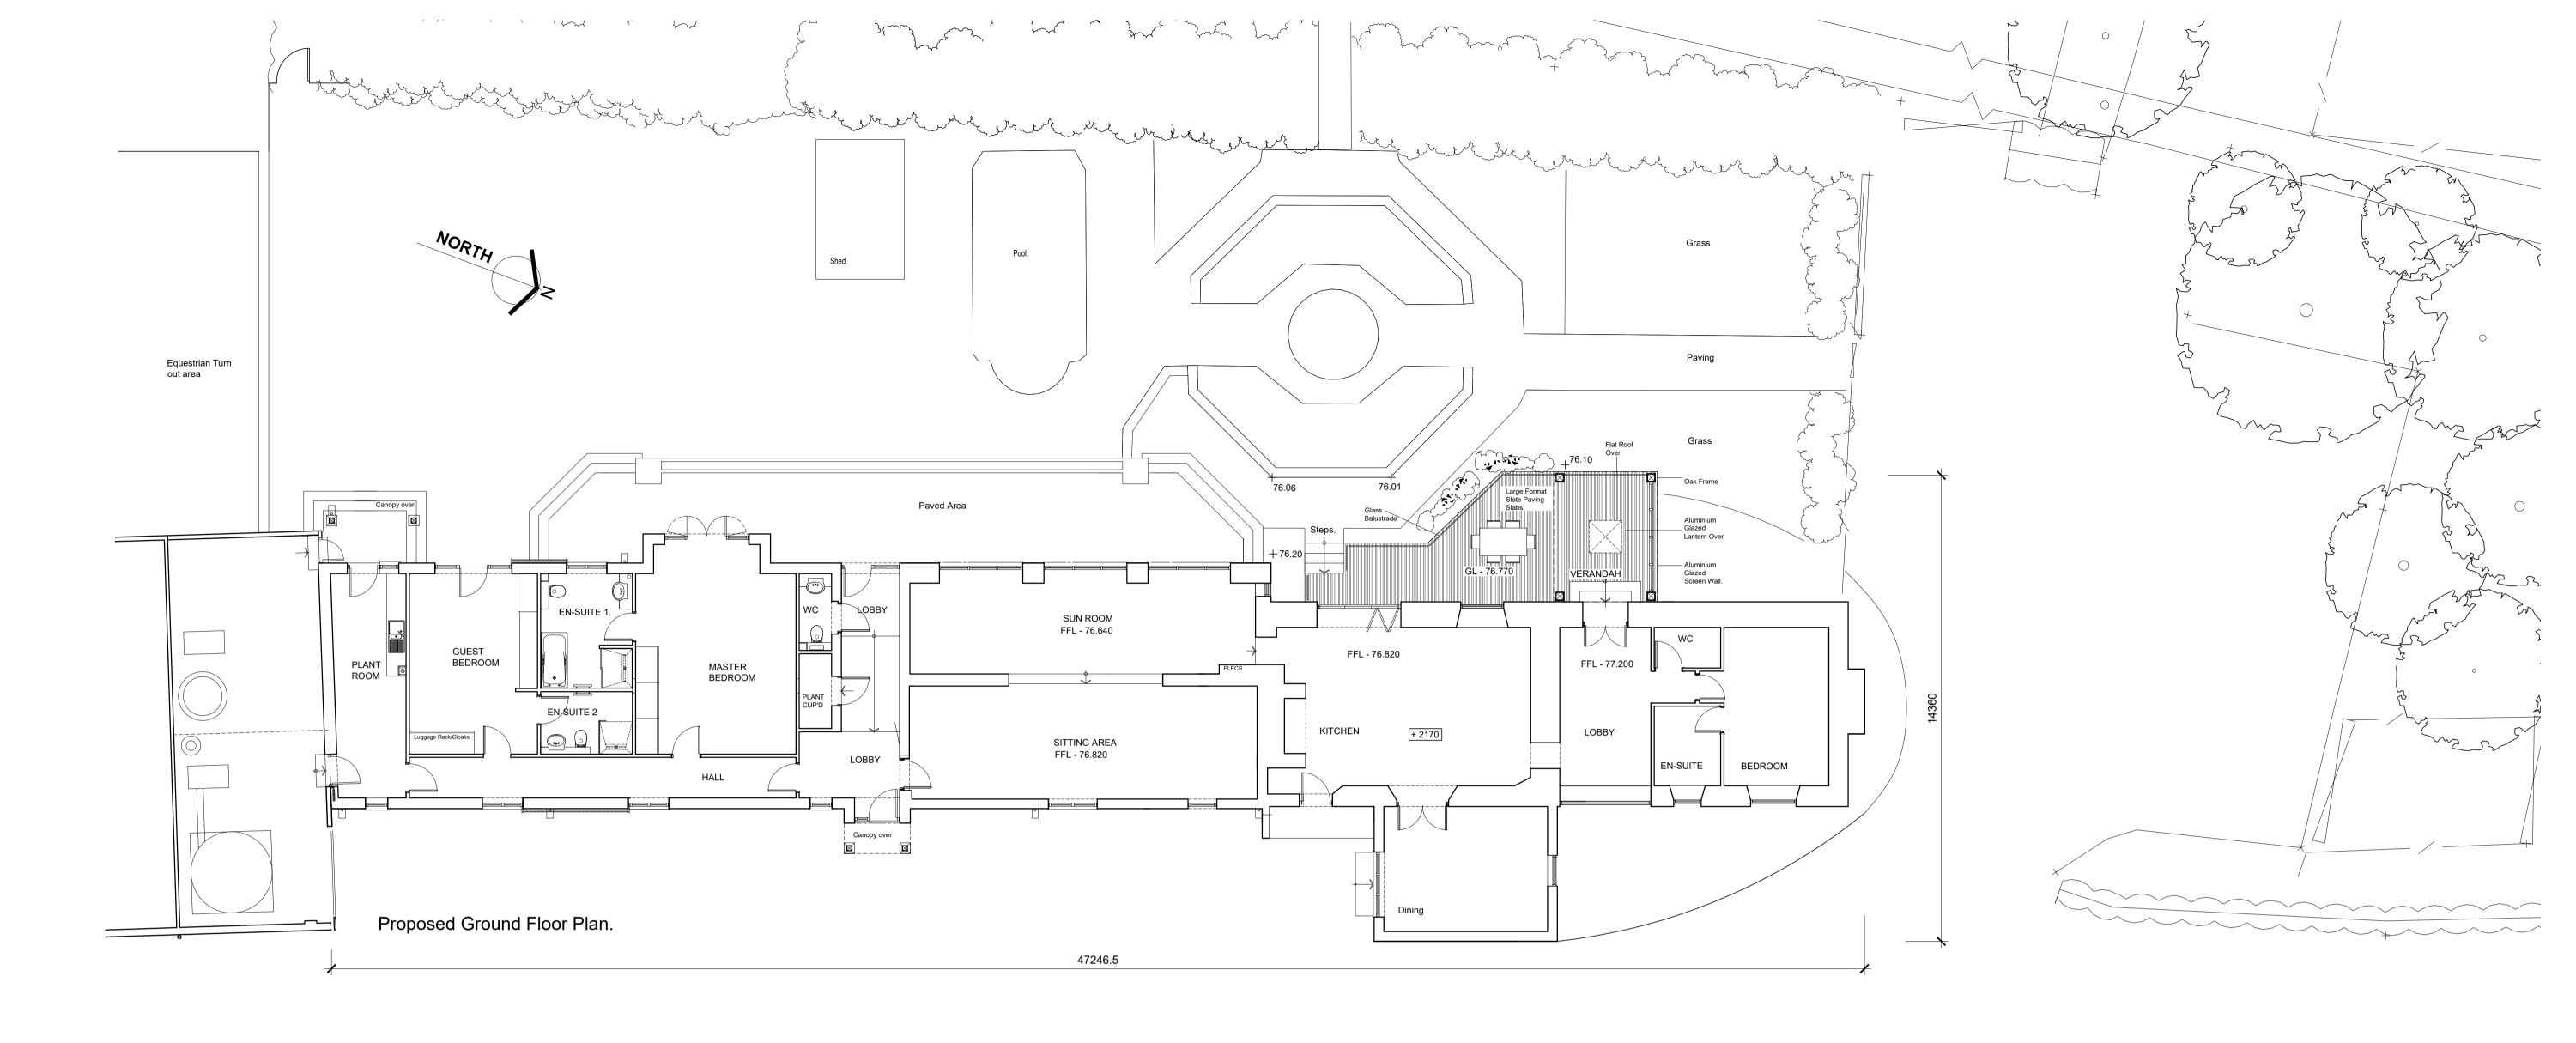

Proposed Alterations At Great House Farm Gwehelog, USK NP15 1RJ

Drawing Proposed Ground Floor Plan, Section & Elevations.

Date July 2021 1:100 @ A1 Drawn by JSS Checked by 1562[PL] 10 B scale in metres 1:100