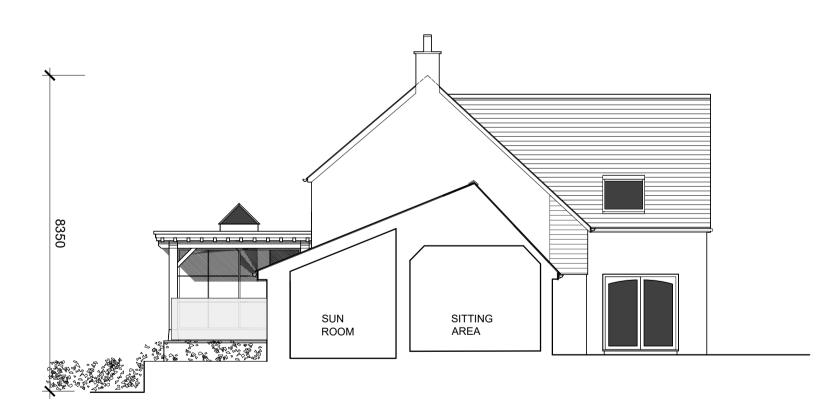

## Proposed Side (South) Elevation/Section

14 400

| Rev | Description                                                      | Date     |
|-----|------------------------------------------------------------------|----------|
| Α   | Flat roof canopy reduced in size.<br>Verandah footprint amended. | 12/07/21 |
| В   | Materials Amended.                                               | 13/07/21 |
|     |                                                                  | ·        |
|     |                                                                  |          |
|     |                                                                  |          |
|     |                                                                  |          |
|     |                                                                  |          |
|     |                                                                  |          |
|     |                                                                  |          |
|     |                                                                  |          |
|     |                                                                  |          |