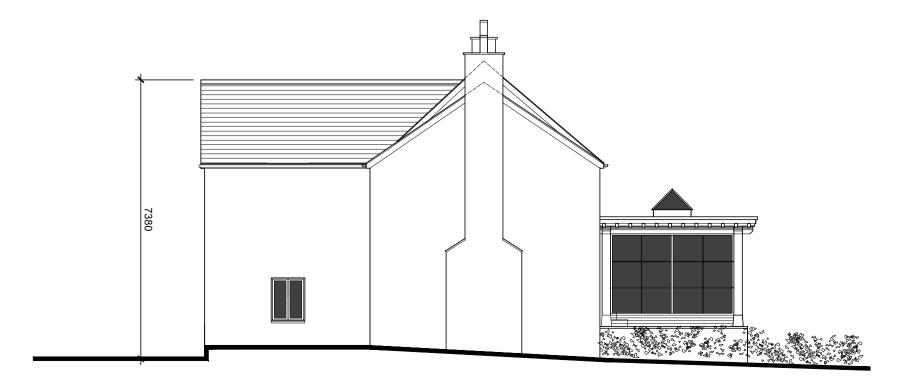

## Proposed Side (North) Elevation

## PROPOSED MATERIALS

Roof:- Cement fibre slate roof blue-black colour. Matching colour angular ridge tiles. Grey single ply roofing membrane over Verandah flat roof.

Walls:- Smooth render with paint finish or self coloured silicone render. Stained timber horizontal weatherboarding.

RW Half round gutters and circular down pipes in black pvc-U Goods:- Mat black woodgrain fascia & soffit boards.

Doors:- Colour-coated thermally broken aluminium frames.
Painted and stained timber door & side screens.

Windows:- Colour-coated aluminium frames. Tinted double glazed units. Painted timber casements.

Colour-coated aluminium framed lantern.



## Proposed Side (South) Elevation/Section

14 400

| Rev | Description