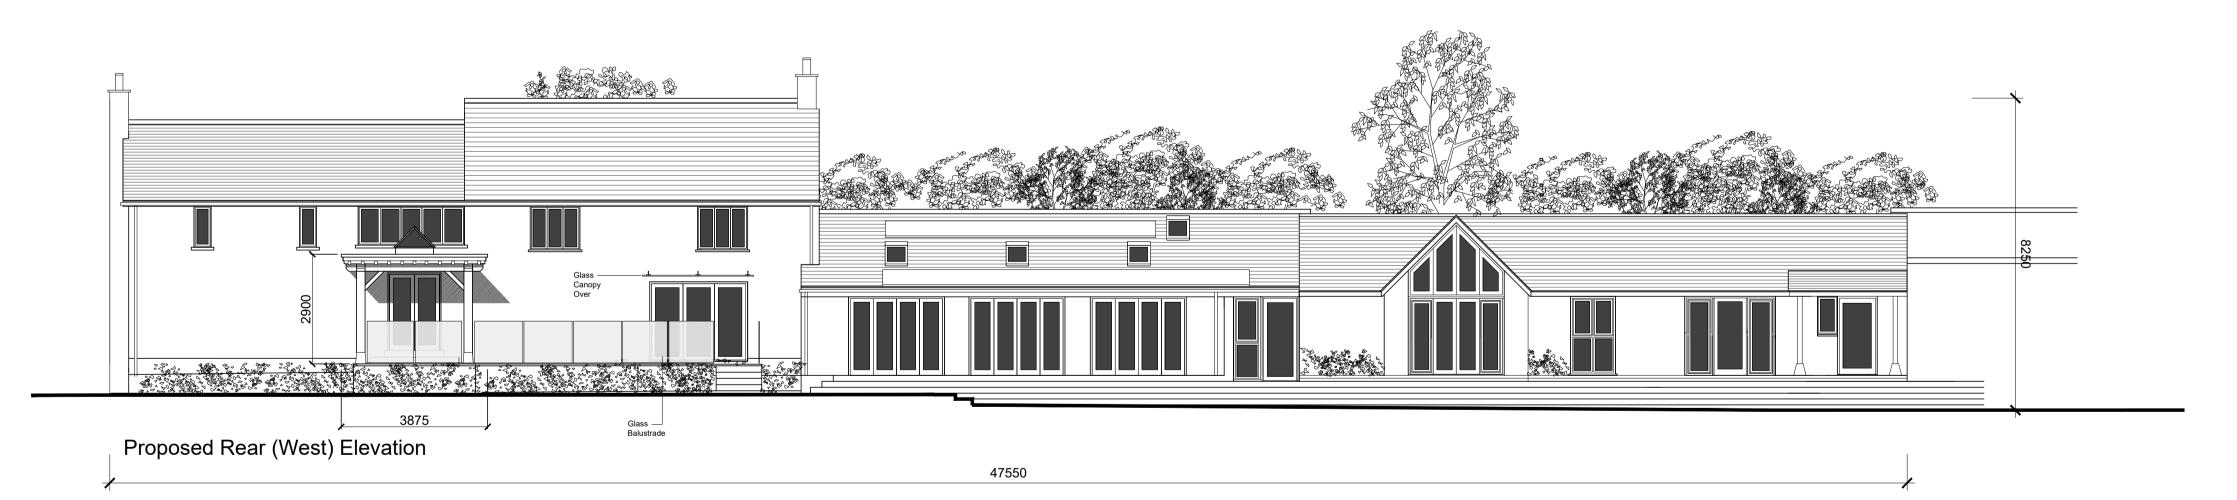

## PROPOSED MATERIALS

Roof:- Cement fibre slate roof blue-black colour. Matching colour angular ridge tiles. Grey single ply roofing membrane over Verandah flat roof.

Walls:- Smooth render with paint finish or self coloured silicone render. Stained timber horizontal weatherboarding.

RW Half round gutters and circular down pipes in black pvc-U Goods:- Mat black woodgrain fascia & soffit boards.

Doors:- Colour-coated thermally broken aluminium frames.
Painted and stained timber door & side screens.

Windows:- Colour-coated aluminium frames. Tinted double glazed units. Painted timber casements.

Colour-coated aluminium framed lantern.

Frames:- Oak Frame to Verandah.