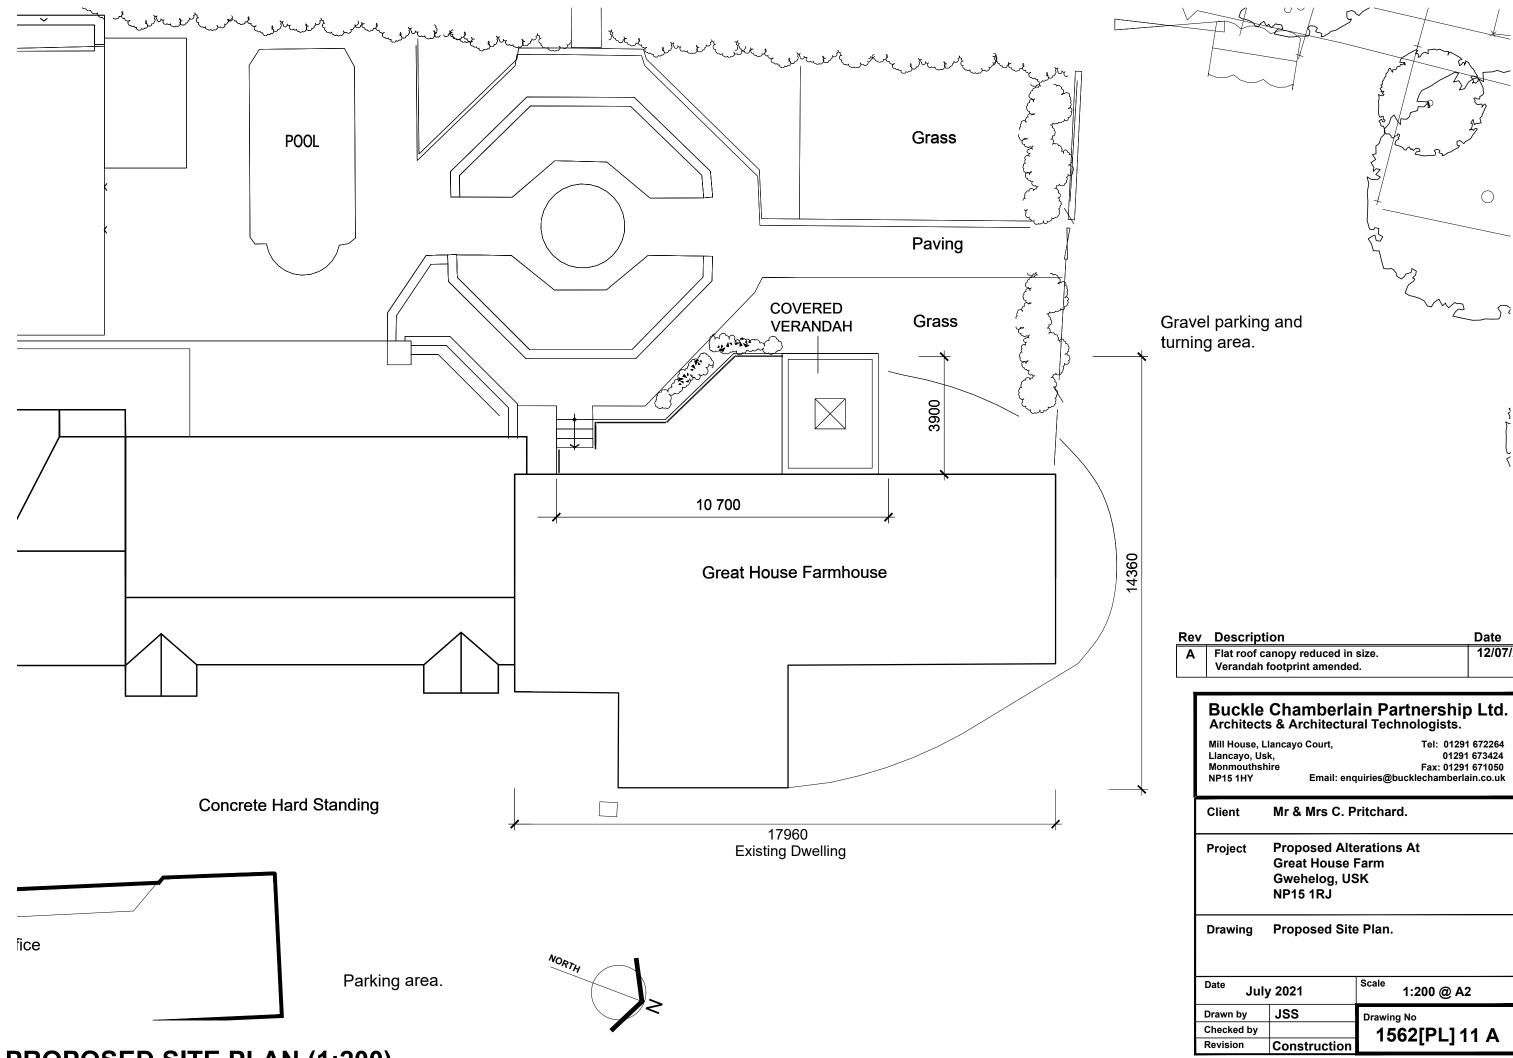

**PROPOSED SITE PLAN (1:200)** 

| ÷۷       | Description                                         |                                                                                  | Date                              |         |  |
|----------|-----------------------------------------------------|----------------------------------------------------------------------------------|-----------------------------------|---------|--|
| 1        | Flat roof canopy reduced in size                    |                                                                                  |                                   | 12/07/2 |  |
|          | Verandah                                            | footprint amended                                                                | 1.                                |         |  |
| Г        |                                                     |                                                                                  |                                   |         |  |
|          | Buckle<br>Architect                                 | Buckle Chamberlain Partnership Ltd.<br>Architects & Architectural Technologists. |                                   |         |  |
| L        | ,                                                   | lancayo Court,                                                                   | Tel: 01291 672264                 |         |  |
|          | Llancayo, Us<br>Monmouthsh                          |                                                                                  | 01291 673424<br>Fax: 01291 671050 |         |  |
|          | NP15 1HY Email: enquiries@bucklechamberlain.co.uk   |                                                                                  |                                   |         |  |
|          | Client Mr & Mrs C. Pritchard.                       |                                                                                  |                                   |         |  |
|          |                                                     |                                                                                  |                                   |         |  |
|          | Project Dreposed Alterations At                     |                                                                                  |                                   |         |  |
|          | Project Proposed Alterations At<br>Great House Farm |                                                                                  |                                   |         |  |
|          |                                                     | Gwehelog, US                                                                     |                                   |         |  |
|          |                                                     | NP15 1RJ                                                                         |                                   |         |  |
|          |                                                     |                                                                                  |                                   |         |  |
|          | Drawing                                             | Proposed Site Plan.                                                              |                                   |         |  |
|          | Diawing Froposed Sile Flath.                        |                                                                                  |                                   |         |  |
|          |                                                     |                                                                                  |                                   |         |  |
|          |                                                     |                                                                                  |                                   |         |  |
| 1        | Date July 2021                                      |                                                                                  | Scale 1:200 @ A2                  | 2       |  |
| $\vdash$ |                                                     | -                                                                                |                                   |         |  |
|          | Drawn by                                            | JSS                                                                              | Drawing No                        |         |  |
|          | Checked by                                          |                                                                                  | 1562[PL] 1                        | 1 A     |  |
| L        | Revision                                            | Construction                                                                     |                                   |         |  |