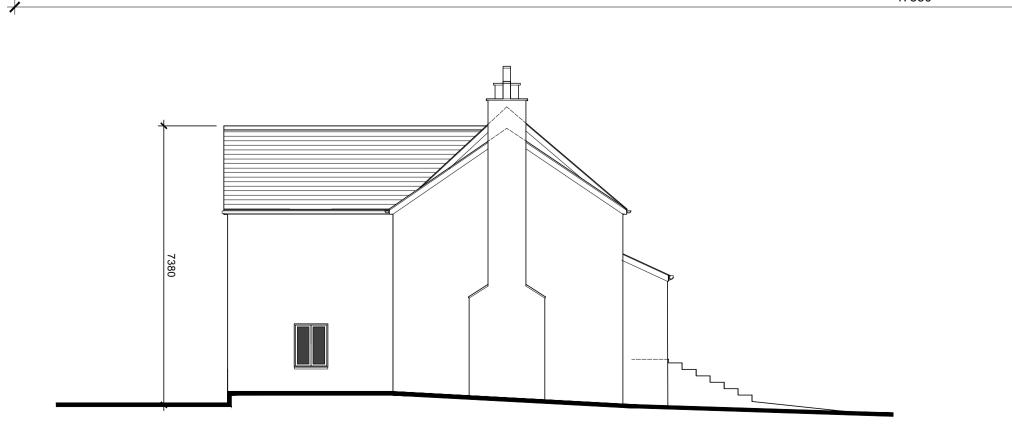

## Existing Side (South) Elevation/Section

11 650

| Buckle Chamberlain Partnership Ltd.<br>Architects & Architectural Technologists.<br>Mill House, Llancayo Court,<br>Llancayo, Usk,<br>Monmouthshire |            |                                |  |
|----------------------------------------------------------------------------------------------------------------------------------------------------|------------|--------------------------------|--|
| NP15 1HY                                                                                                                                           | Email: end | uiries@bucklechamberlain.co.uk |  |
| Client Mr & Mrs C. Pritchard.                                                                                                                      |            |                                |  |
| Project Proposed Alterations At<br>Great House Farm<br>Gwehelog, USK<br>NP15 1RJ                                                                   |            |                                |  |
| Drawing Existing Ground Floor Plan,<br>Section & Elevations.                                                                                       |            |                                |  |
| Date Dec                                                                                                                                           | : 2020     | <sup>Scale</sup> 1:100 @ A1    |  |
| Drawn by                                                                                                                                           | JSS        | Drawing No                     |  |
| Checked by                                                                                                                                         | •          | 1562[PL]02 .                   |  |
| Revision                                                                                                                                           | Planning   | ·····                          |  |