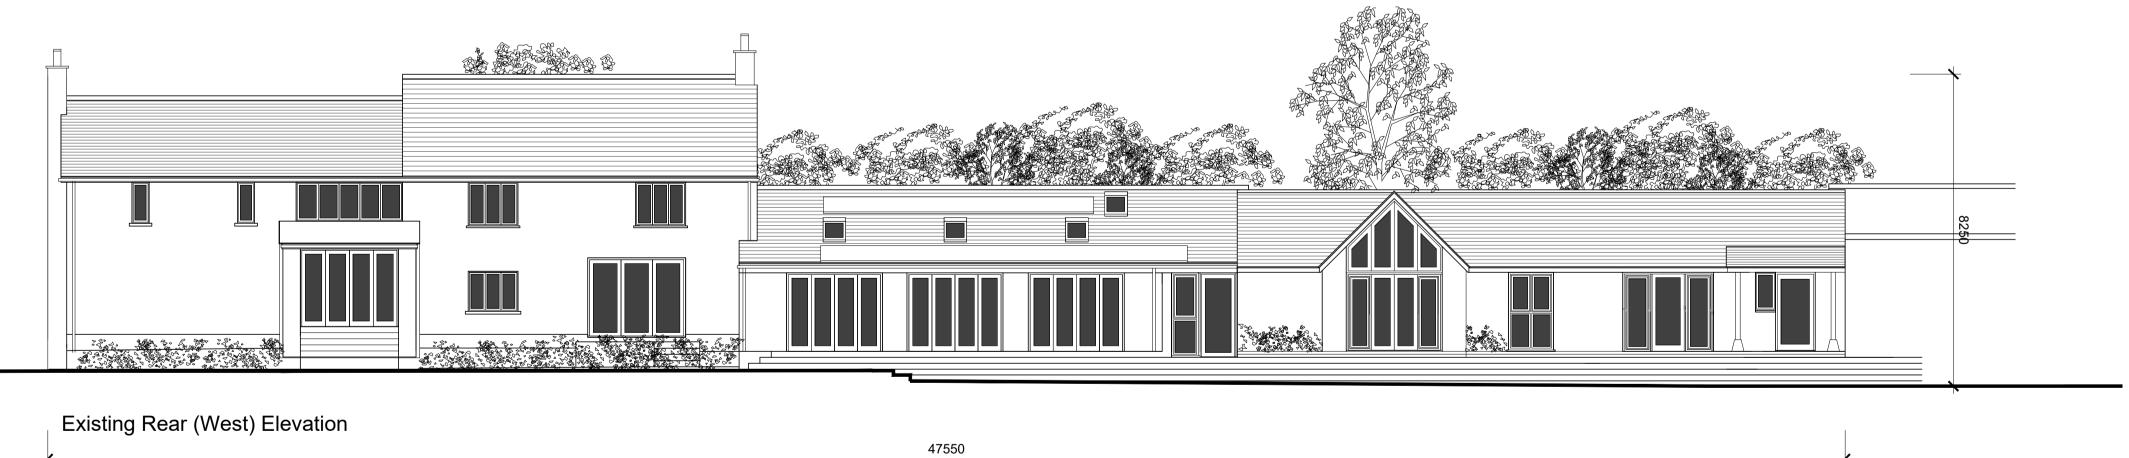

## EXISTING MATERIALS

| Roof:-        | Cement fibre slate roof blue-black colour. Matching colour angular ridge tiles.                                 |  |
|---------------|-----------------------------------------------------------------------------------------------------------------|--|
| Walls:-       | Smooth render with paint finish or self coloured silicone render.<br>Stained timber horizontal weatherboarding. |  |
| RW<br>Goods:- | Half round gutters and circular down pipes in black pvc-U<br>Mat black woodgrain fascia & soffit boards.        |  |
| Doors:-       | Colour-coated thermally broken aluminium frames.<br>Painted and stained timber door & side screens.             |  |
| Windows:      | - Colour-coated aluminium frames. Tinted double glazed units.<br>Painted timber casements.                      |  |