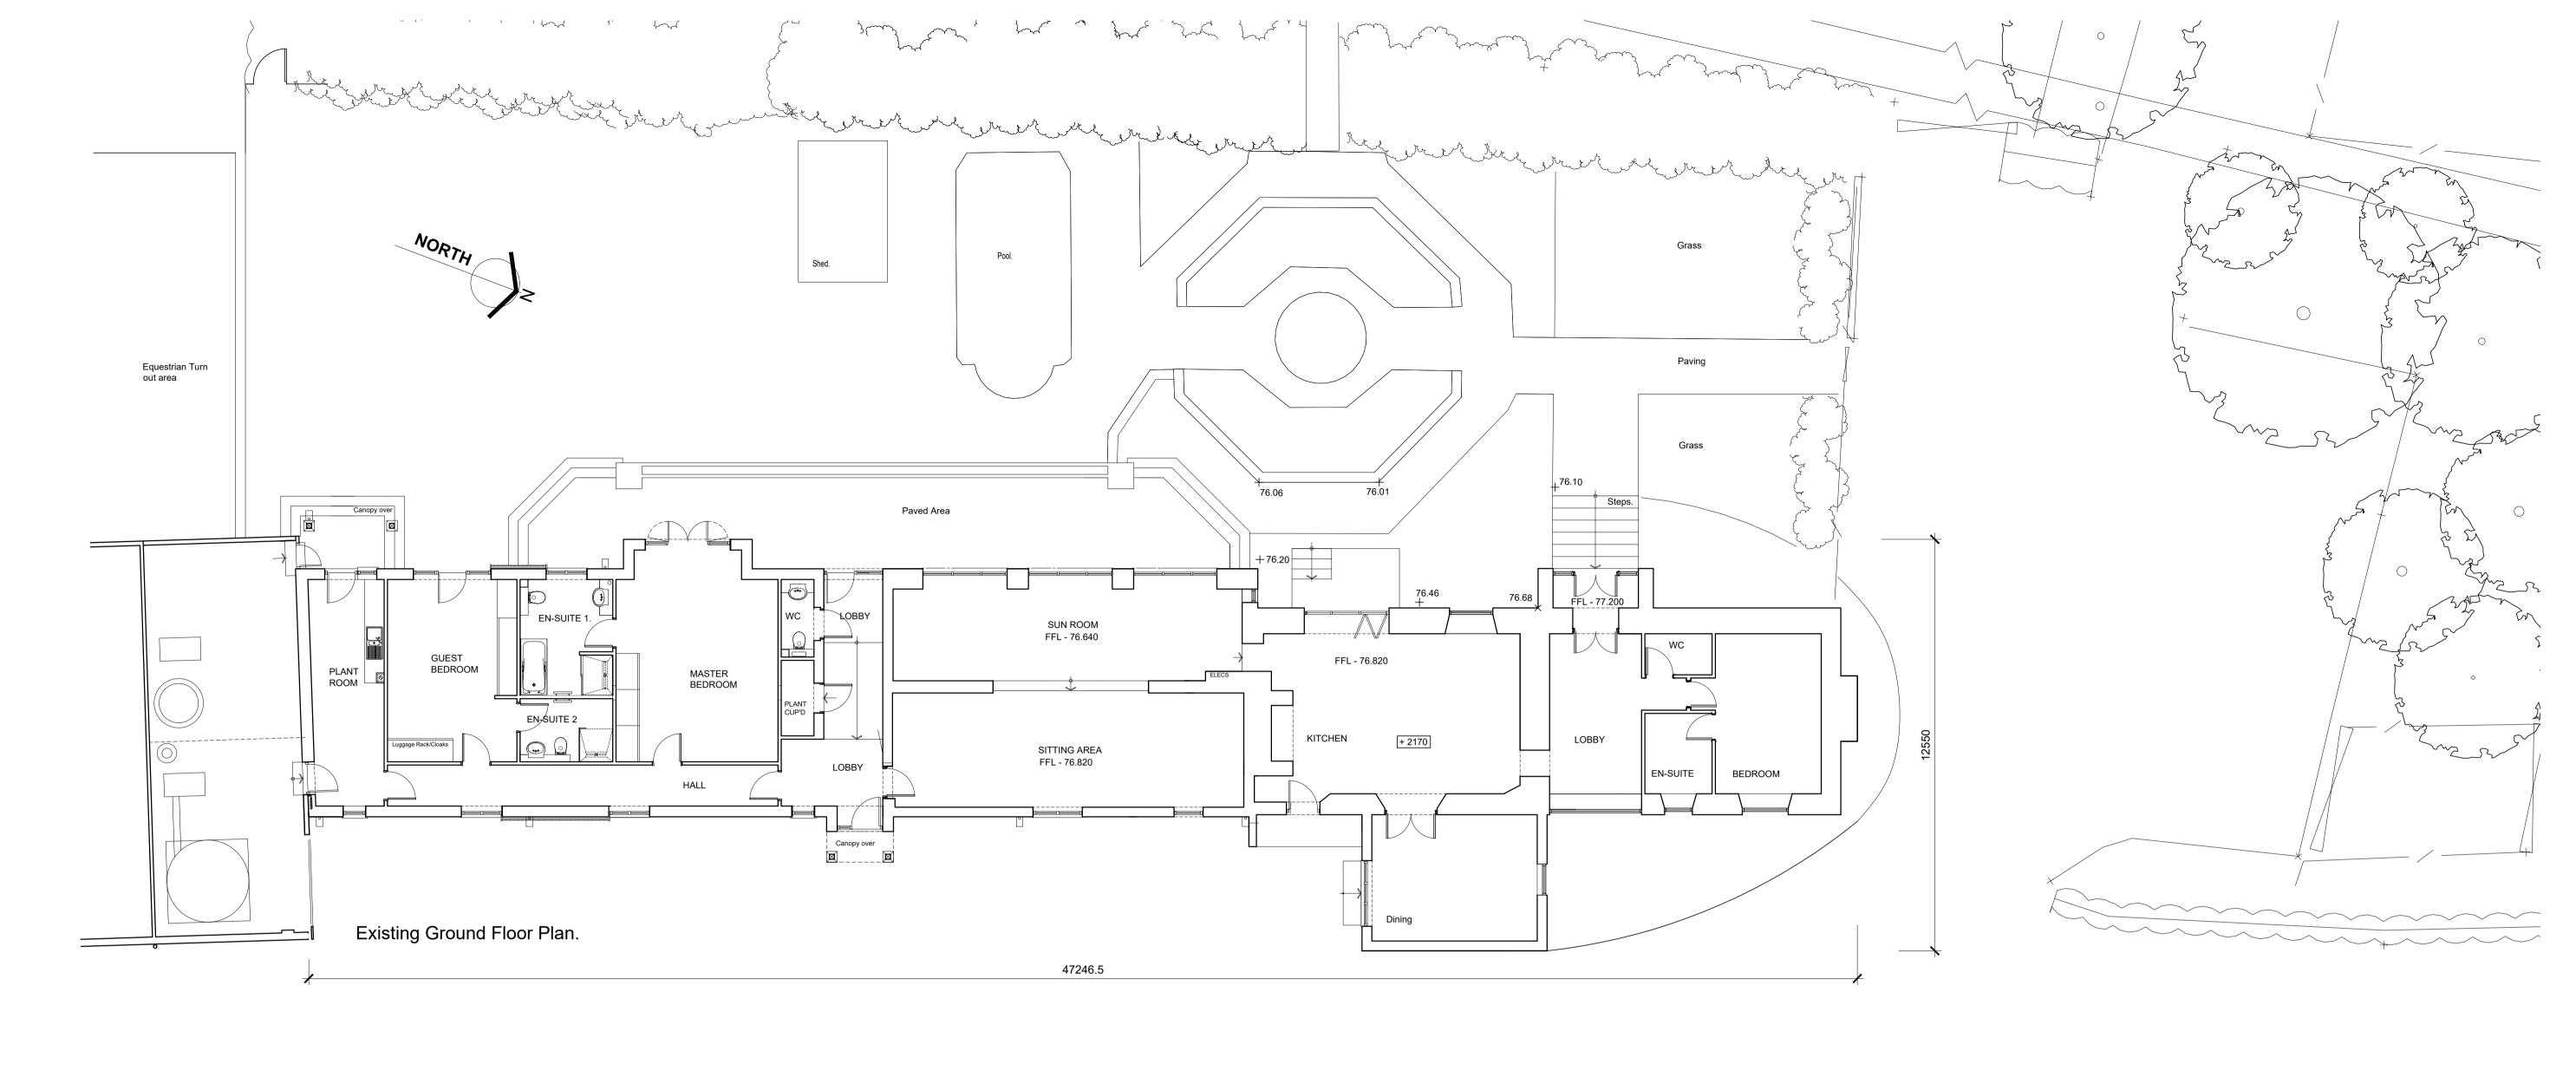

## EXISTING MATERIALS

| Roof:-        | Cement fibre slate roof blue-black colour. Matching colour angular ridge tiles.                                 |  |
|---------------|-----------------------------------------------------------------------------------------------------------------|--|
| Walls:-       | Smooth render with paint finish or self coloured silicone render.<br>Stained timber horizontal weatherboarding. |  |
| RW<br>Goods:- | Half round gutters and circular down pipes in black pvc-U<br>Mat black woodgrain fascia & soffit boards.        |  |
| Doors:-       | Colour-coated thermally broken aluminium frames.<br>Painted and stained timber door & side screens.             |  |
| Windows:      | - Colour-coated aluminium frames. Tinted double glazed units.<br>Painted timber casements.                      |  |

scale in metres 1:100