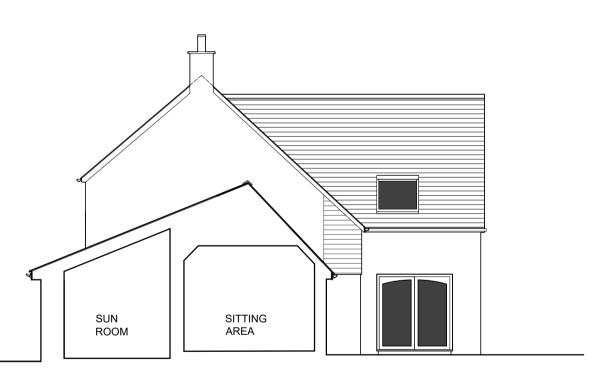

| Cement fibre slate roof blue-black colour. Matching colour angular ridge tiles.                                 |  |
|---------------|-----------------------------------------------------------------------------------------------------------------|--|
| Walls:-       | Smooth render with paint finish or self coloured silicone render.<br>Stained timber horizontal weatherboarding. |  |
| RW<br>Goods:- | Half round gutters and circular down pipes in black pvc-U<br>Mat black woodgrain fascia & soffit boards.        |  |
| Doors:-       | Colour-coated thermally broken aluminium frames.<br>Painted and stained timber door & side screens.             |  |
| Windows:      | - Colour-coated aluminium frames. Tinted double glazed units.<br>Painted timber casements.                      |  |



## Existing Side (South) Elevation/Section

11 650

| Buckle Chamberlain Partnership Ltd.<br>Architects & Architectural Technologists.<br>Mill House, Llancayo Court,<br>Llancayo, Usk,<br>Monmouthshire |            |                                |  |
|----------------------------------------------------------------------------------------------------------------------------------------------------|------------|--------------------------------|--|
| NP15 1HY                                                                                                                                           | Email: end | uiries@bucklechamberlain.co.uk |  |
| Client Mr & Mrs C. Pritchard.