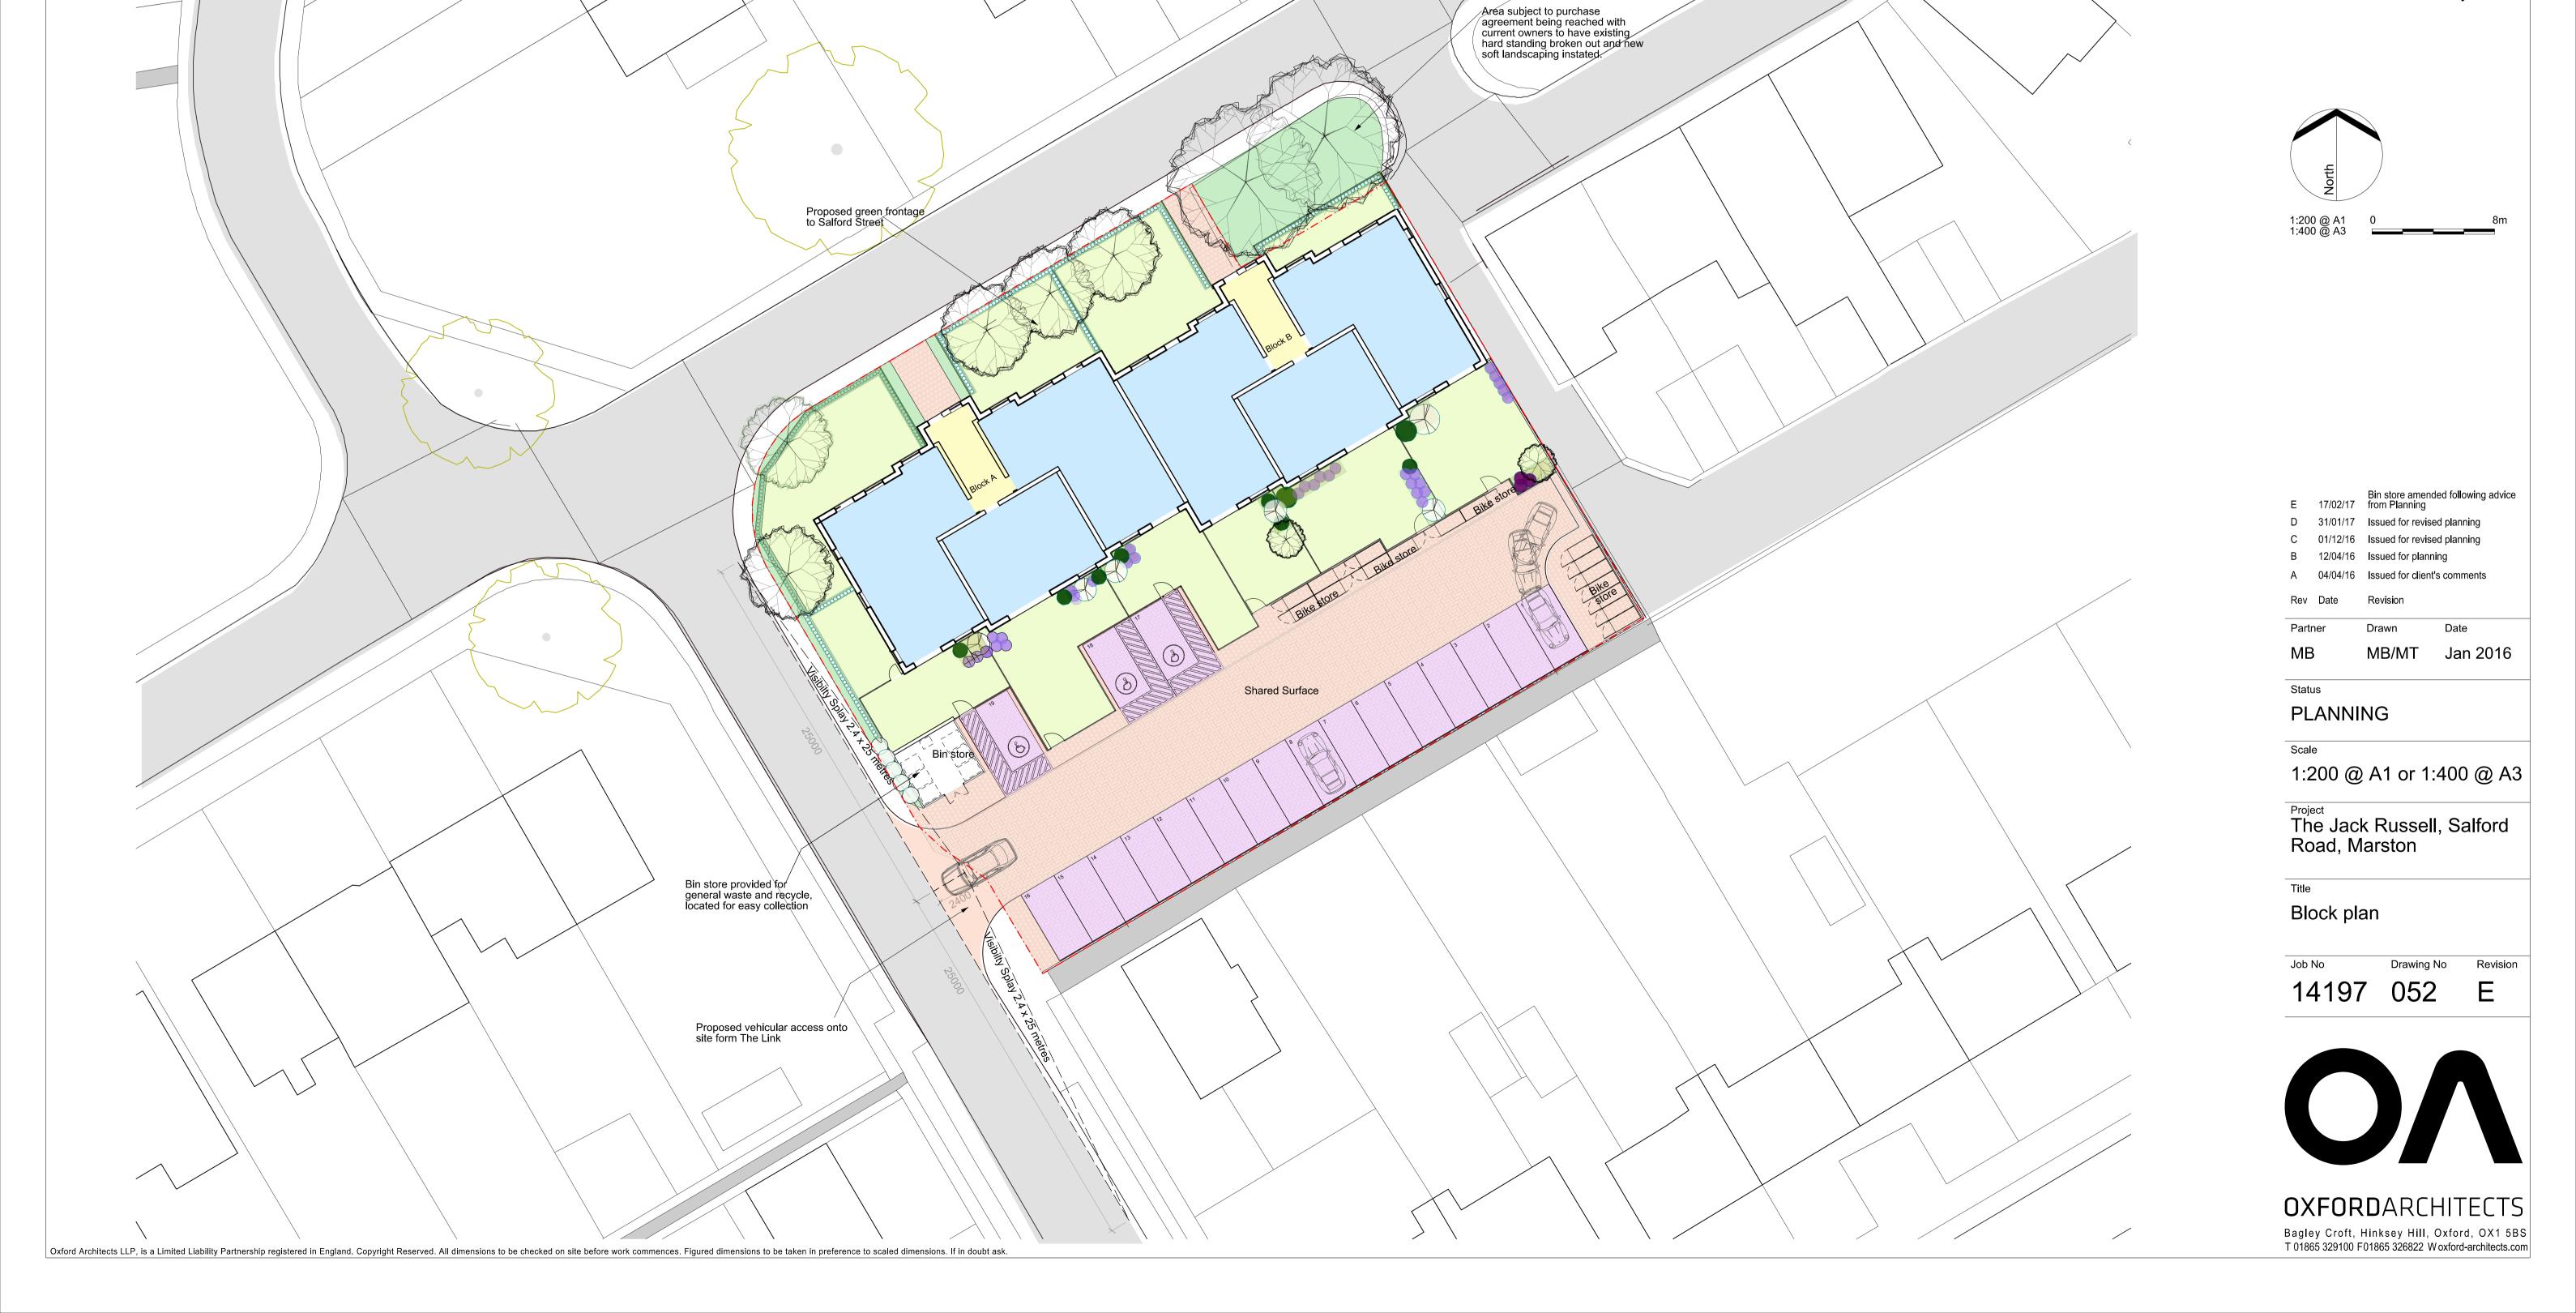

## Block A

**Ground Floor** 

2 x. 3b 4p Apartment @ 80.3 m² **Ground & 1st Floor** 

1 x 3b 6p Maisonette @ 112.5m² 1st Floor

2 x 2b 4p Apartment @ 70.1 m<sup>2</sup> 2nd Floor

2 x 2b 4p Apartment @ 70.1 m<sup>2</sup> 1 x 1b 2p Apartment @ 51.3 m<sup>2</sup>

## Block B

**Ground Floor** 2 x. 3b 4p Apartment @ 80.3 m<sup>2</sup>

**Ground & 1st Floor** 1 x 3b 6p Maisonette @ 112.5m<sup>2</sup> 1st Floor

2 x 2b 4p Apartment @ 70.1 m<sup>2</sup> 2nd Floor

2 x 2b 4p Apartment @ 70.1 m<sup>2</sup> 1 x 1b 2p Apartment @ 51.3 m²

## **PARKING**

-19 car parking spaces provided

-16 bays per unit

-3 additional visitor parking bays

- Includes disabled parking bay
1 nos @ 3600x6000
2 nos @ 3900x6900
as OCC Transport for New
Developments Parking Standards
for New Residential Developments

## **CYCLE PARKING**

Covered and secure bike storage for 32 bikes

3 Bed: 2 Bed: 1 Bed 6No.: 8No.: 2No.

16No. Apartments

Circulation

19 No. Parking

Landscaped Garden

**Amenity Space** 

Hard Landscape

Site Boundary