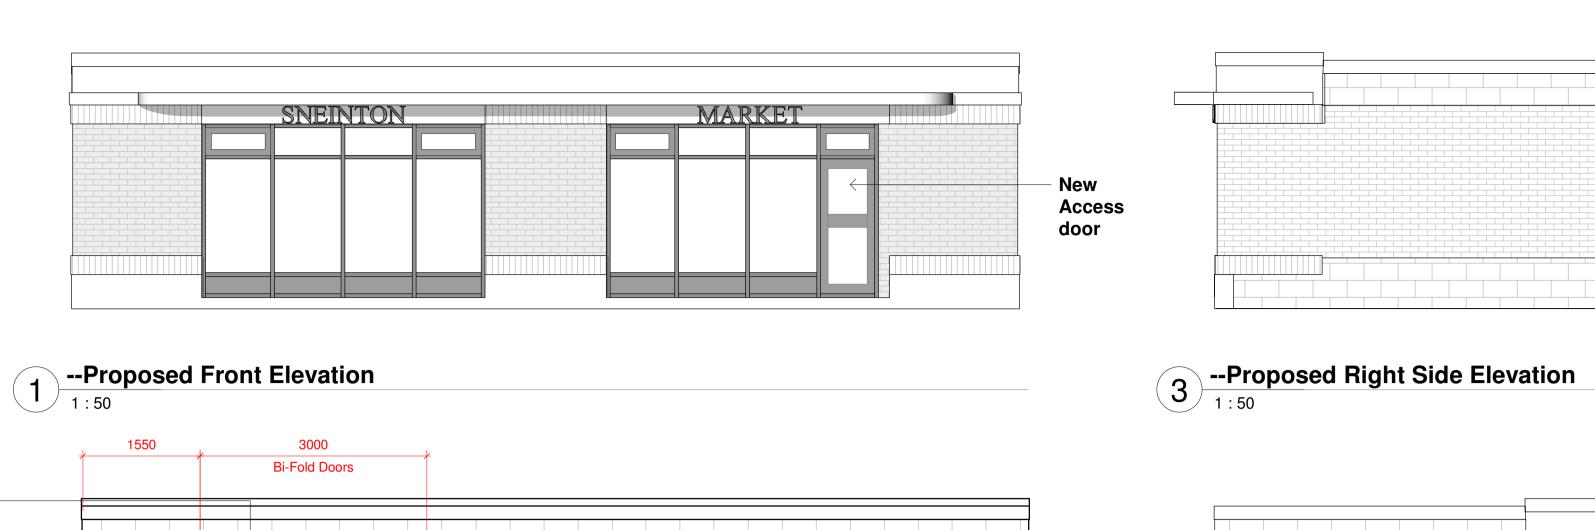

4 -- Proposed Left Side Elevation

1:50

-- Proposed Roof Plan

**Site Location** 

New access door from the front within curtainwalling

( m

2 -- Proposed Rear Elevation
1:50

**Architectural** Services