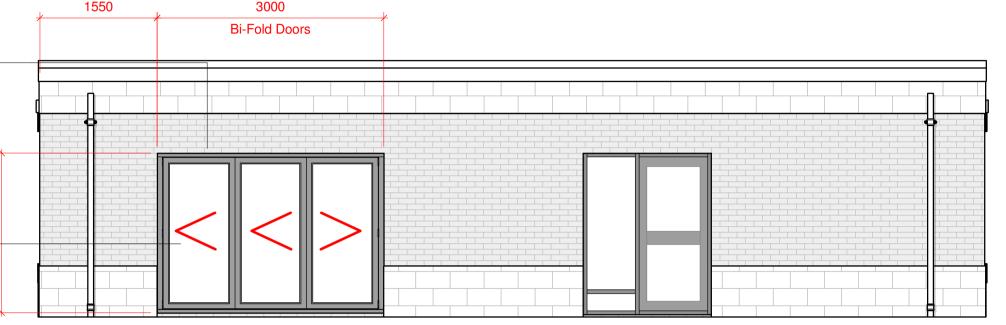

Email – dansarchitecture.com

STEEL BEAM 3800mm TOTAL LENGHT BEAM REQUIRE CALCULATION PLEASE SEE ENGINEERS REPORT

BI FOLD DOORS TO HAVE DOUBLE GLAZED 28MM TOUGHENED SAFETY GLASS UNITS TO BSEN12150 AND BSEN1279 COLOUR TO MATCH EXISTING

Proposed Information

Install New Bi Fold Doors

Project Title:

DRAWING FOR PLANNING ONLY

Scale at A1 As Shown Date:

03.03.21

Drawn By DB Revision

Initial Issue