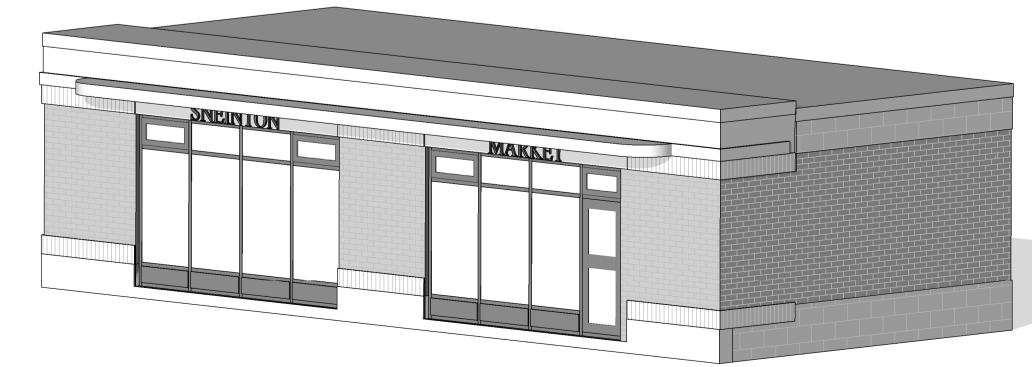

4 -- Proposed Left Side Elevation

1:50

-- Proposed Roof Plan

**Site Location** 

New access door from the front within curtainwalling

( m

2 -- Proposed Rear Elevation
1:50

**Architectural** Services

Rev Details: Notes:

Dans Architecture Service - Nottingham, NG5

Tel: 07886986196 email: dans304@hotmail.co.uk & dansarchitecture@hotmail.com

Client Nathaniel Wilson Project Address The Shop Unit Sneinton Avenue Studio 34 Avenue C NG1 1DS Drawing No. 2037 - 02. Drawing Title:

Proposed Information

Install New Bi Fold Doors

Project Title:

DRAWING FOR PLANNING ONLY

Scale at A1 As Shown Date:

03.03.21

Drawn By DB Revision

Initial Issue