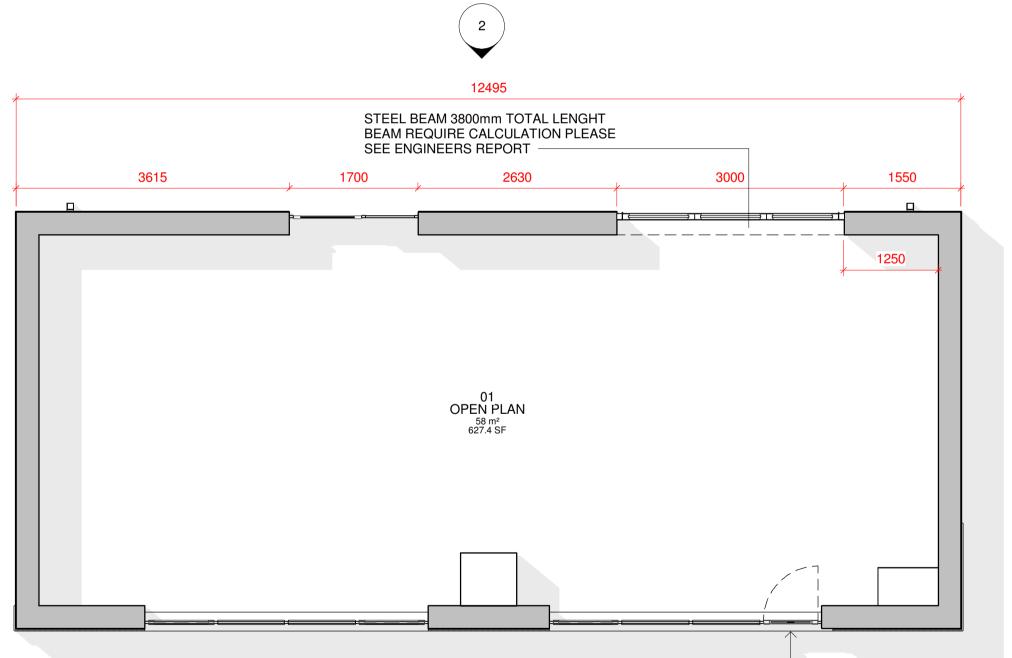

Email – dansarchitecture.com

STEEL BEAM 3800mm TOTAL LENGHT BEAM REQUIRE CALCULATION PLEASE SEE ENGINEERS REPORT

BI FOLD DOORS TO HAVE DOUBLE GLAZED 28MM TOUGHENED SAFETY GLASS UNITS TO BSEN12150 AND BSEN1279 COLOUR TO MATCH EXISTING