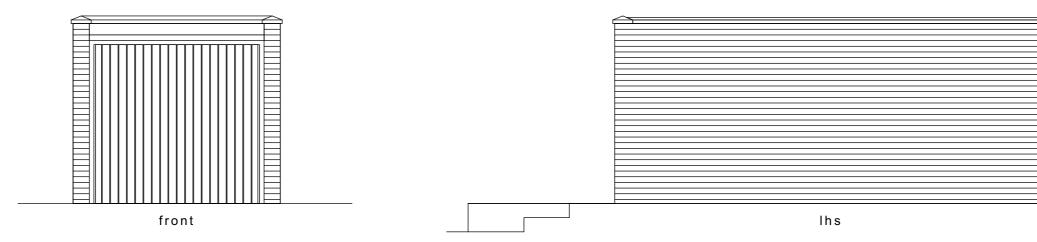

| PROJECT. 15 TORRINGTON GREEN,<br>WELLINGBOROUGH,                                                                                                                                               | SCALE. | 1:50 @ A3                      |
|------------------------------------------------------------------------------------------------------------------------------------------------------------------------------------------------|--------|--------------------------------|
| NN8 5BT                                                                                                                                                                                        | DATE   | JULY 2021                      |
|                                                                                                                                                                                                | DRAWN. | IAN BARNETT                    |
| TITLE.                                                                                                                                                                                         |        |                                |
| EXISTING ELEVATIONS                                                                                                                                                                            |        |                                |
| DRAWING No.                                                                                                                                                                                    |        |                                |
| T G W - P - 0 2                                                                                                                                                                                |        |                                |
| 59 DITCHFIELD ROAD, HODDESDON, HERTS, EN11 9HS                                                                                                                                                 |        |                                |
| TeL. (01992) 421575, FAX. (01992) 410051, Mob. 07790 10261                                                                                                                                     | 1      |                                |
| EMAIL. IAN.BARNETT2@NTLWORLD.COM                                                                                                                                                               | IAN B  | ARNETT                         |
| NOTE: CONTACT IAN BARNETT IMMEDIATELY AND <u>REFORE</u> PROCEEDING WITH<br>CONSTRUCTION IF THERE ARE ANY DISCREPANCES.<br>THIS DRAWING IS THE PROPERTY OF IAN BARNETT UNLESS OTHERWISE AGREED. |        | RAL DESIGNER +<br>L CONSULTANT |