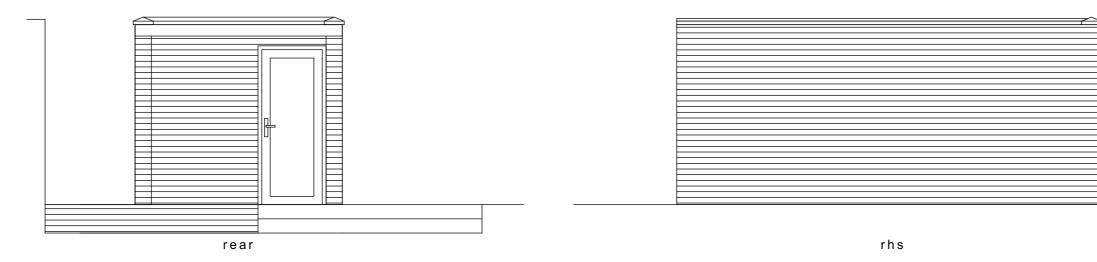

| PROJECT. 15 TORRINGTON GREEN,<br>WELLINGBOROUGH,                                                                                                                                               | SCALE. | 1:50 @ A3                      |
|------------------------------------------------------------------------------------------------------------------------------------------------------------------------------------------------|--------|--------------------------------|
| NN8 5BT                                                                                                                                                                                        | DATE   | JULY 2021                      |
|                                                                                                                                                                                                | DRAWN. | IAN BARNETT                    |
| TITLE.                                                                                                                                                                                         |        |                                |
| EXISTING ELEVATIONS                                                                                                                                                                            |        |                                |
| DRAWING No.                                                                                                                                                                                    |        |                                |
| T G W - P - 0 2                                                                                                                                                                                |        |                                |
| 59 DITCHFIELD ROAD, HODDESDON, HERTS, EN11 9HS                                                                                                                                                 |        |                                |
| TeL. (01992) 421575, FAX. (01992) 410051, Mob. 07790 10261                                                                                                                                     | 1      |                                |
| EMAIL. IAN.BARNETT2@NTLWORLD.COM                                                                                                                                                               | IAN B  | ARNETT                         |
| NOTE: CONTACT IAN BARNETT IMMEDIATELY AND <u>REFORE</u> PROCEEDING WITH<br>CONSTRUCTION IF THERE ARE ANY DISCREPANCES.<br>THIS DRAWING IS THE PROPERTY OF IAN BARNETT UNLESS OTHERWISE AGREED. |        | RAL DESIGNER +<br>L CONSULTANT |