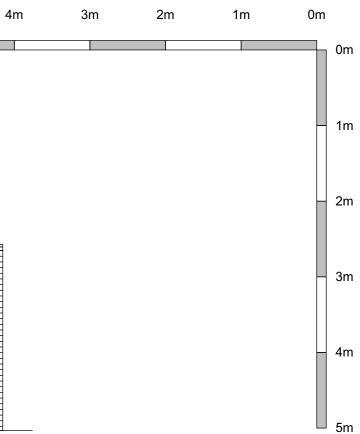

| PROJECT. 15 TORRINGTON GREEN,<br>WELLINGBOROUGH,                                                                                                                                               | SCALE. | 1:50 @ A3                      |
|------------------------------------------------------------------------------------------------------------------------------------------------------------------------------------------------|--------|--------------------------------|
| NN8 5BT                                                                                                                                                                                        | DATE   | JULY 2021                      |
|                                                                                                                                                                                                | DRAWN. | IAN BARNETT                    |
| TITLE.                                                                                                                                                                                         |        |                                |
| EXISTING ELEVATIONS                                                                                                                                                                            |        |                                |
| DRAWING No.                                                                                                                                                                                    |        |                                |
| T G W - P - 0 2                                                                                                                                                                                |        |                                |
| 59 DITCHFIELD ROAD, HODDESDON, HERTS, EN11 9HS                                                                                                                                                 |        |                                |
| TeL. (01992) 421575, FAX. (01992) 410051, Mob. 07790 10261                                                                                                                                     | 1      |                                |
| EMAIL. IAN.BARNETT2@NTLWORLD.COM                                                                                                                                                               | IAN B  | ARNETT                         |
| NOTE: CONTACT IAN BARNETT IMMEDIATELY AND <u>REFORE</u> PROCEEDING WITH<br>CONSTRUCTION IF THERE ARE ANY DISCREPANCES.<br>THIS DRAWING IS THE PROPERTY OF IAN BARNETT UNLESS OTHERWISE AGREED. |        | RAL DESIGNER +<br>L CONSULTANT |