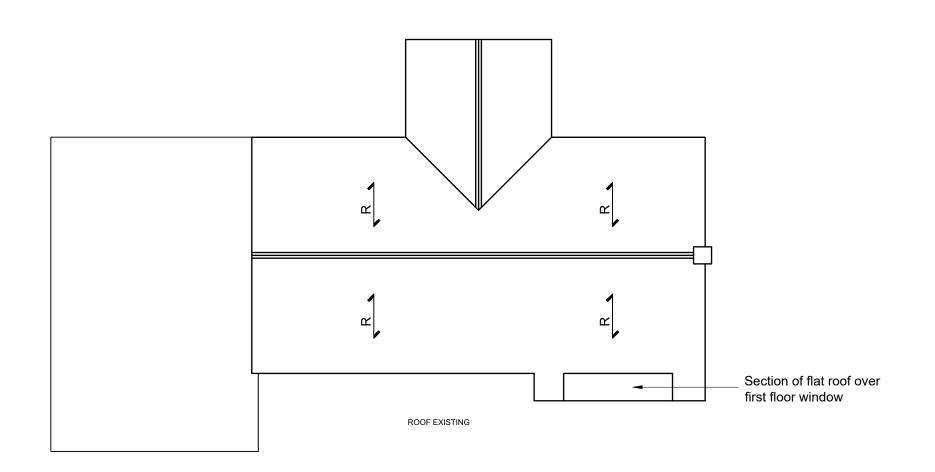

DRG NO. 11/054-007 11/06/21

SCALE: A3: 1:100

NOTES

1) All new and existing building work dimensions are critical to the construction process. 2) Cill and window heights indicated are taken internally and should be checked on site 3) This drawing is subject to copyright of Architectural Services. Reproduction only with written authority. 4) Drawing dimensions and scales to be checked prior to commencement of work. 5) All structural work where mentioned on this drawing is subject to a qualified structural and civil engineer calculations before building work commences. 6) These plans may be subject to Planning and/or Building Regulation approval, or any other statute in law before the commencement of building works. 7) All materials to match existing unless otherwise stated.