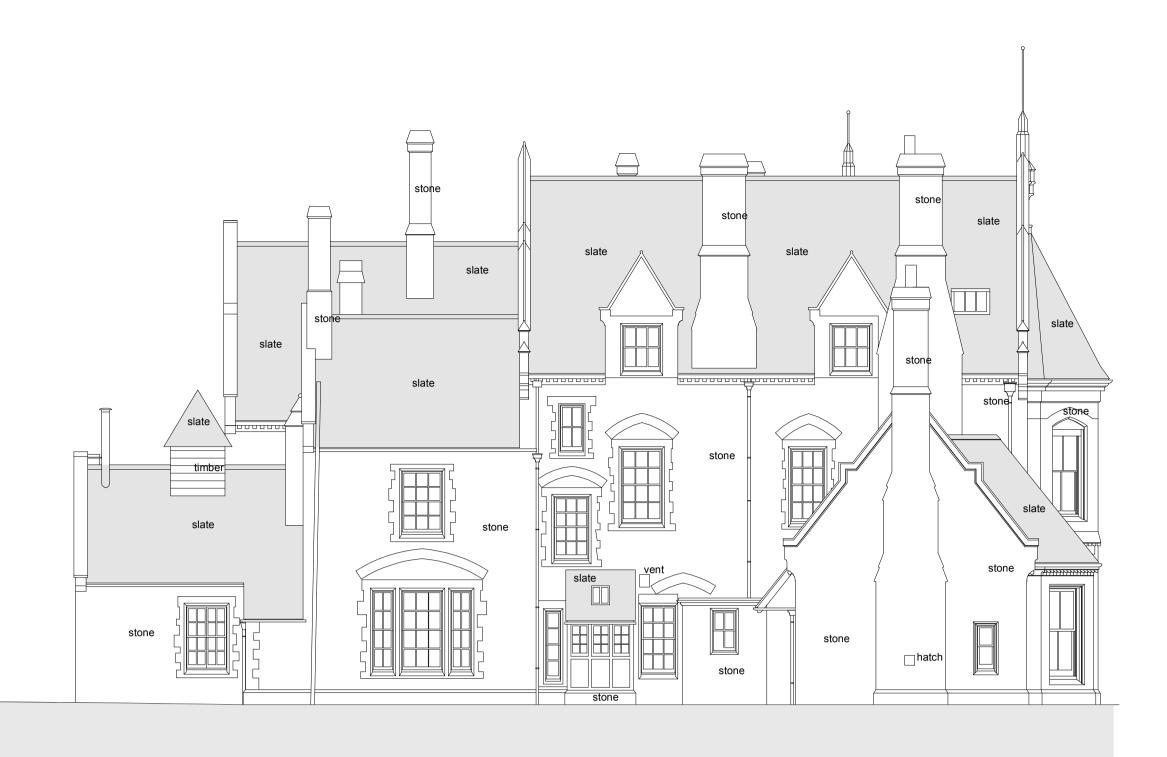

Datum 97.00m SOUTH WEST ELEVATION



Datum 97.00m

SOUTH EAST ELEVATION



## **General Notes:**

- 1. This drawing is to be read in conjunction with other consultants drawings
- 2. Check site conditions prior to commencement of work
- Discrepancies must be reported directly to the Architect
   Do not scale off drawing, use figured dimensions only
- 5. This drawing may be issued in colour, and may be a non-standard paper size

| A 30.06.21 Is                         | sued for Planning & Listed Building consen         | t                                        | NQ    |
|---------------------------------------|----------------------------------------------------|------------------------------------------|-------|
|                                       | lotes                                              |                                          | Drawn |
| Sc