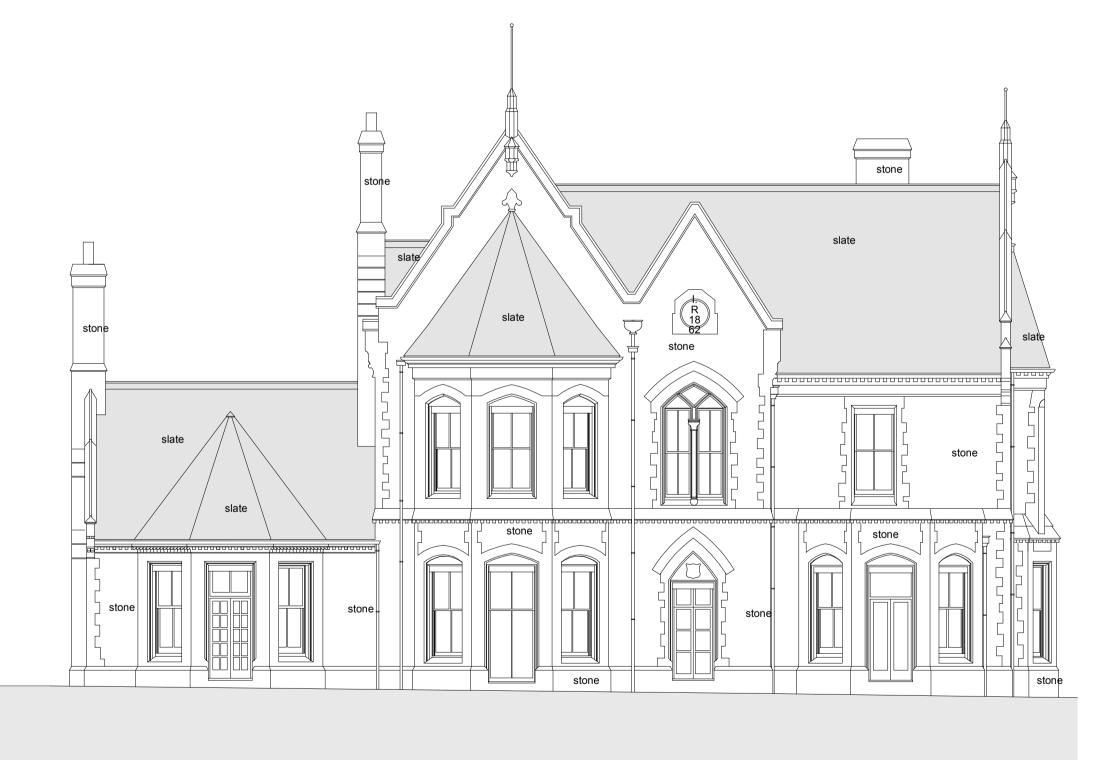

Datum 97.00m SOUTH WEST ELEVATION



Datum 97.00m

SOUTH EAST ELEVATION



## **General Notes:**

- 1. This drawing is to be read in conjunction with other consultants drawings
- 2. Check site conditions prior to commencement of work
- Discrepancies must be reported directly to the Architect
   Do not scale off drawing, use figured dimensions only
- 5. This drawing may be issued in colour, and may be a non-standard paper size

| A 30.06.21 Is                         | sued for Planning & Listed Building consen         | t                                        | NQ    |
|---------------------------------------|----------------------------------------------------|------------------------------------------|-------|
|                                       | lotes                                              |