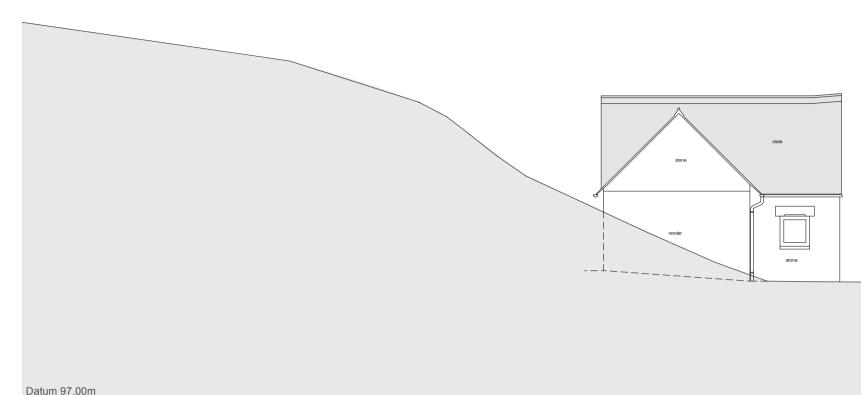

Datum 97.00m SOUTH WEST ELEVATION



Datum 97.00m

SOUTH EAST ELEVATION



## **General Notes:**

- 1. This drawing is to be read in conjunction with other consultants drawings
- 2. Check site conditions prior to commencement of work
- Discrepancies must be reported directly to the Architect
   Do not scale off drawing, use figured dimensions only
- 5. This drawing may be issued in colour, and may be a non-standard paper size

| A 30.06.21 Is                         | sued for Planning & Listed Building consen         | t                                        | NQ    |
|---------------------------------------|----------------------------------------------------|------------------------------------------|-------|
|                                       | lotes