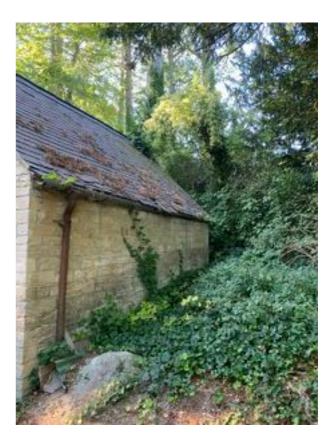

9 & 10 - Stone outbuilding : south-east gable and north-east elevation

 $11\ \&\ 12$  - Stone outbuilding : north-west elevation and south-west elevation