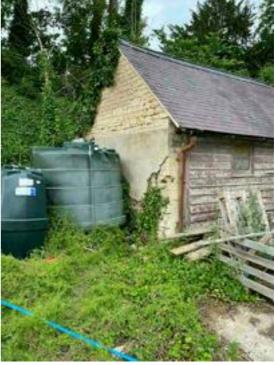

9 & 10 - Stone outbuilding : south-east gable and north-east elevation

 $11\ \&\ 12$  - Stone outbuilding : north-west elevation and south-west elevation