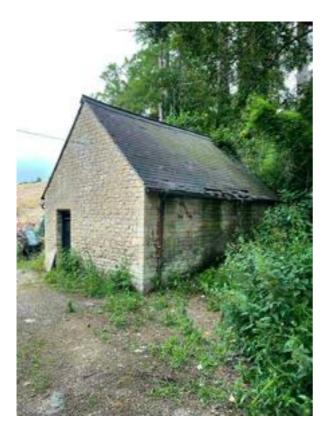

2 - South-west elevation (closer view)

3- South-west elevation (stone outbuilding and exposed earth bank)

4/5/6 - South-east panorama view (exposed earth bank and stone outbuilding)

7 & 8 - Stone outbuilding : south-east and south-west elevations