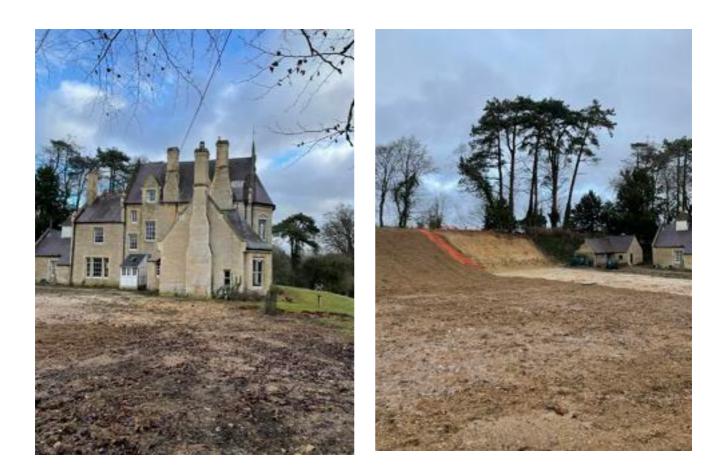

2 - South-west elevation (closer view)

3- South-west elevation (stone outbuilding and exposed earth bank)

4/5/6 - South-east panorama view (exposed earth bank and stone outbuilding)

7 & 8 - Stone outbuilding : south-east and south-west elevations