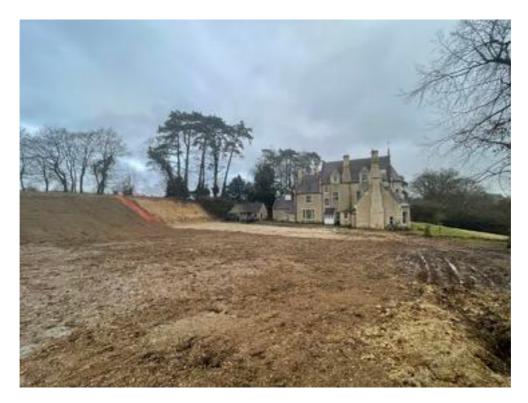

## FOR PROPOSED NEW POOL & LEISURE BUILDING & ALTERATIONS TO STONE OUTBUILDING AT HOLLY BANK, WOOTTON, OXFORDSHIRE, OX20 1AE

For

Mr and Mrs Fairweather

June 2021

1 - South-west elevation (showing permitted tree removal/earth re-modelling)