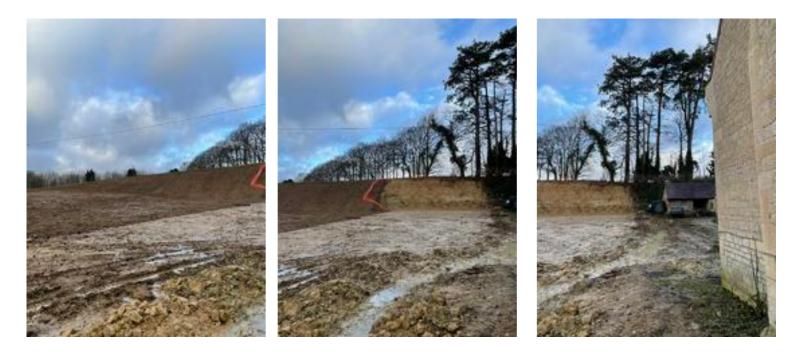

2 - South-west elevation (closer view)

3- South-west elevation (stone outbuilding and exposed earth bank)

4/5/6 - South-east panorama view (exposed earth bank and stone outbuilding)

7 & 8 - Stone outbuilding : south-east and south-west elevations