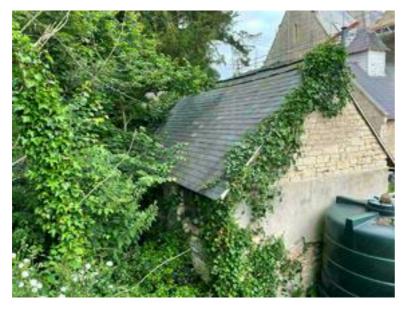

9 & 10 - Stone outbuilding : south-east gable and north-east elevation

 $11\ \&\ 12$  - Stone outbuilding : north-west elevation and south-west elevation