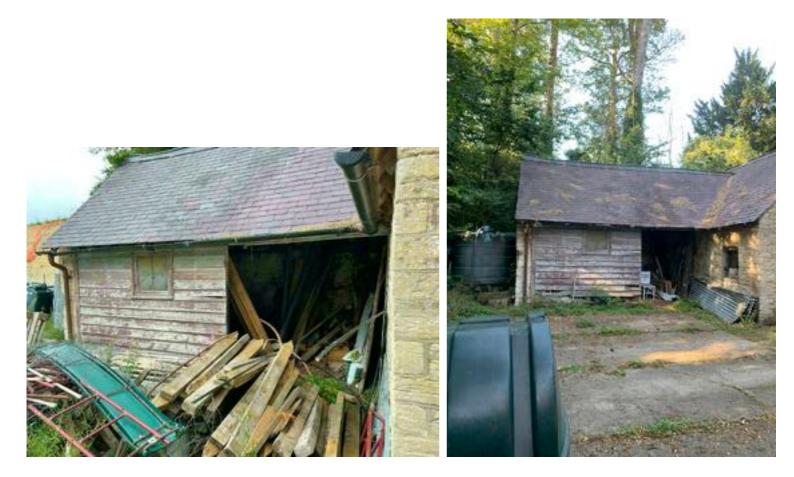

2 - South-west elevation (closer view)

3- South-west elevation (stone outbuilding and exposed earth bank)

4/5/6 - South-east panorama view (exposed earth bank and stone outbuilding)

7 & 8 - Stone outbuilding : south-east and south-west elevations

9 & 10 - Stone outbuilding : south-east gable and north-east elevation

 $11\ \&\ 12$  - Stone outbuilding : north-west elevation and south-west elevation