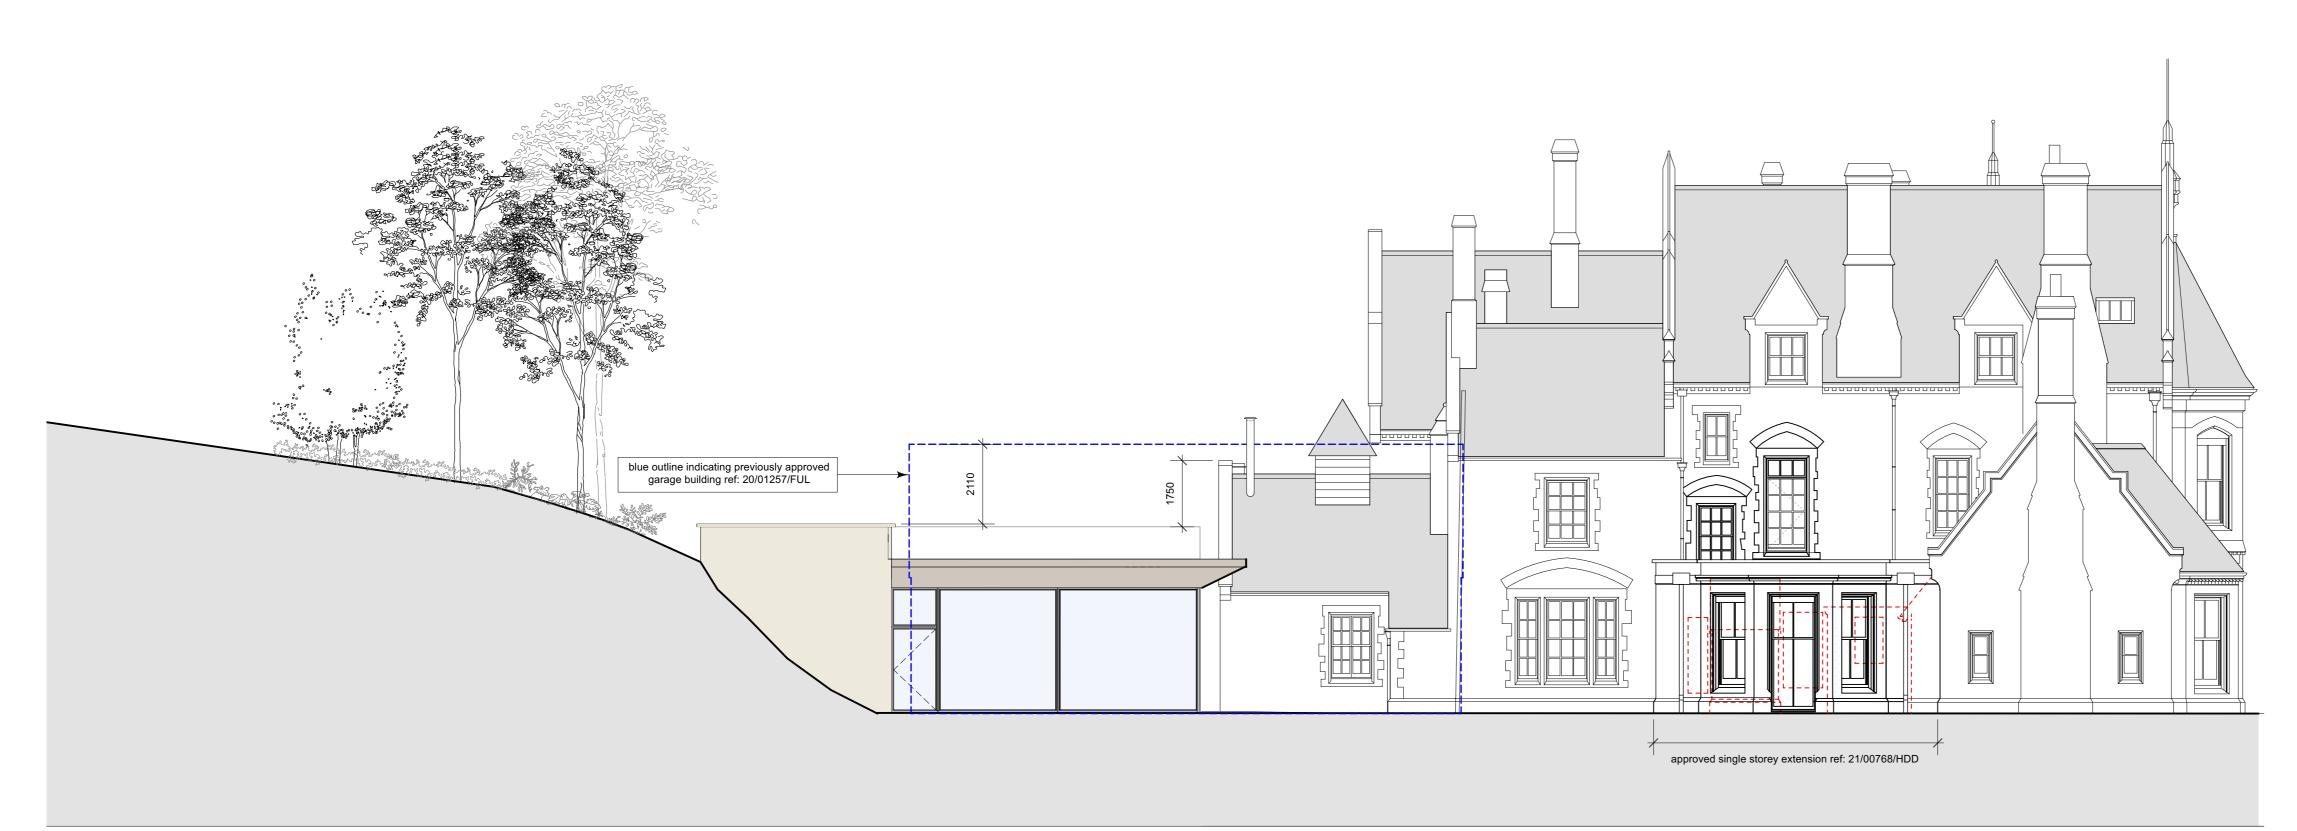

NORTH EAST ELEVATION (pool building only)

5. This drawing may be issued in colour, and may be a non-standard paper size.

Proposed extension external materials

Walls : rendered masonry with pre-finished metal panels (e.g pre-patinated copper) to canopy

Roof : planted green roof with flat glazed rooflight Windows/glazing : slim metal/powdercoated aluminium glazing units

Rainwater goods : pre-finished metal gutter and downpipes

| A                                                                                                                                                   | 30/06/21    | Issued for Planning & Listed Building Cons | sent | NQ    |
|-----------------------------------------------------------------------------------------------------------------------------------------------------|-------------|--------------------------------------------|------|-------|
| Rev                                                                                                                                                 | Date        | Notes                                      |      | Drawn |
| Scale 0 5m                                                                                                                                          |             |                                            |      |       |
| 1 : 100 @ A1                                                                                                                                        |             |                                            |      |       |
|                                                                                                                                                     |             |                                            |      |       |
| QA Serial Number<br>63434                                                                                                                           |             |                                            |      |       |
|                                                                                                                                                     |             |                                            |      |       |
|                                                                                                                                                     |             |                                            |      |       |
|                                                                                                                                                     |             |                                            |      |       |
| <b>YIANGOU</b>                                                                                                                                      |             |                                            |      |       |
|                                                                                                                                                     |             |                                            |      |       |
| Yiangou Architects, Dyer House, 3 Dyer Street, Cirencester, Gloucestershire, GL7 2PP<br>t 01285 888150 e architecture@yiangou.com w www.yiangou.com |             |                                            |      |       |
|                                                                                                                                                     |             |                                            |      |       |
| Project Address Holly Bank Wootton Oxon OX20 1AE                                                                                                    |             |                                            |      |       |
| Project Description Proposed Pool Building                                                                                                          |             |                                            |      |       |
| Drawing Title Proposed Elevations sheet 1 of 2                                                                                                      |             |                                            |      |       |
|                                                                                                                                                     | Drawing No. | 2349-2103                                  | Rev. | Α     |
| L                                                                                                                                                   |             | 1                                          |      |       |