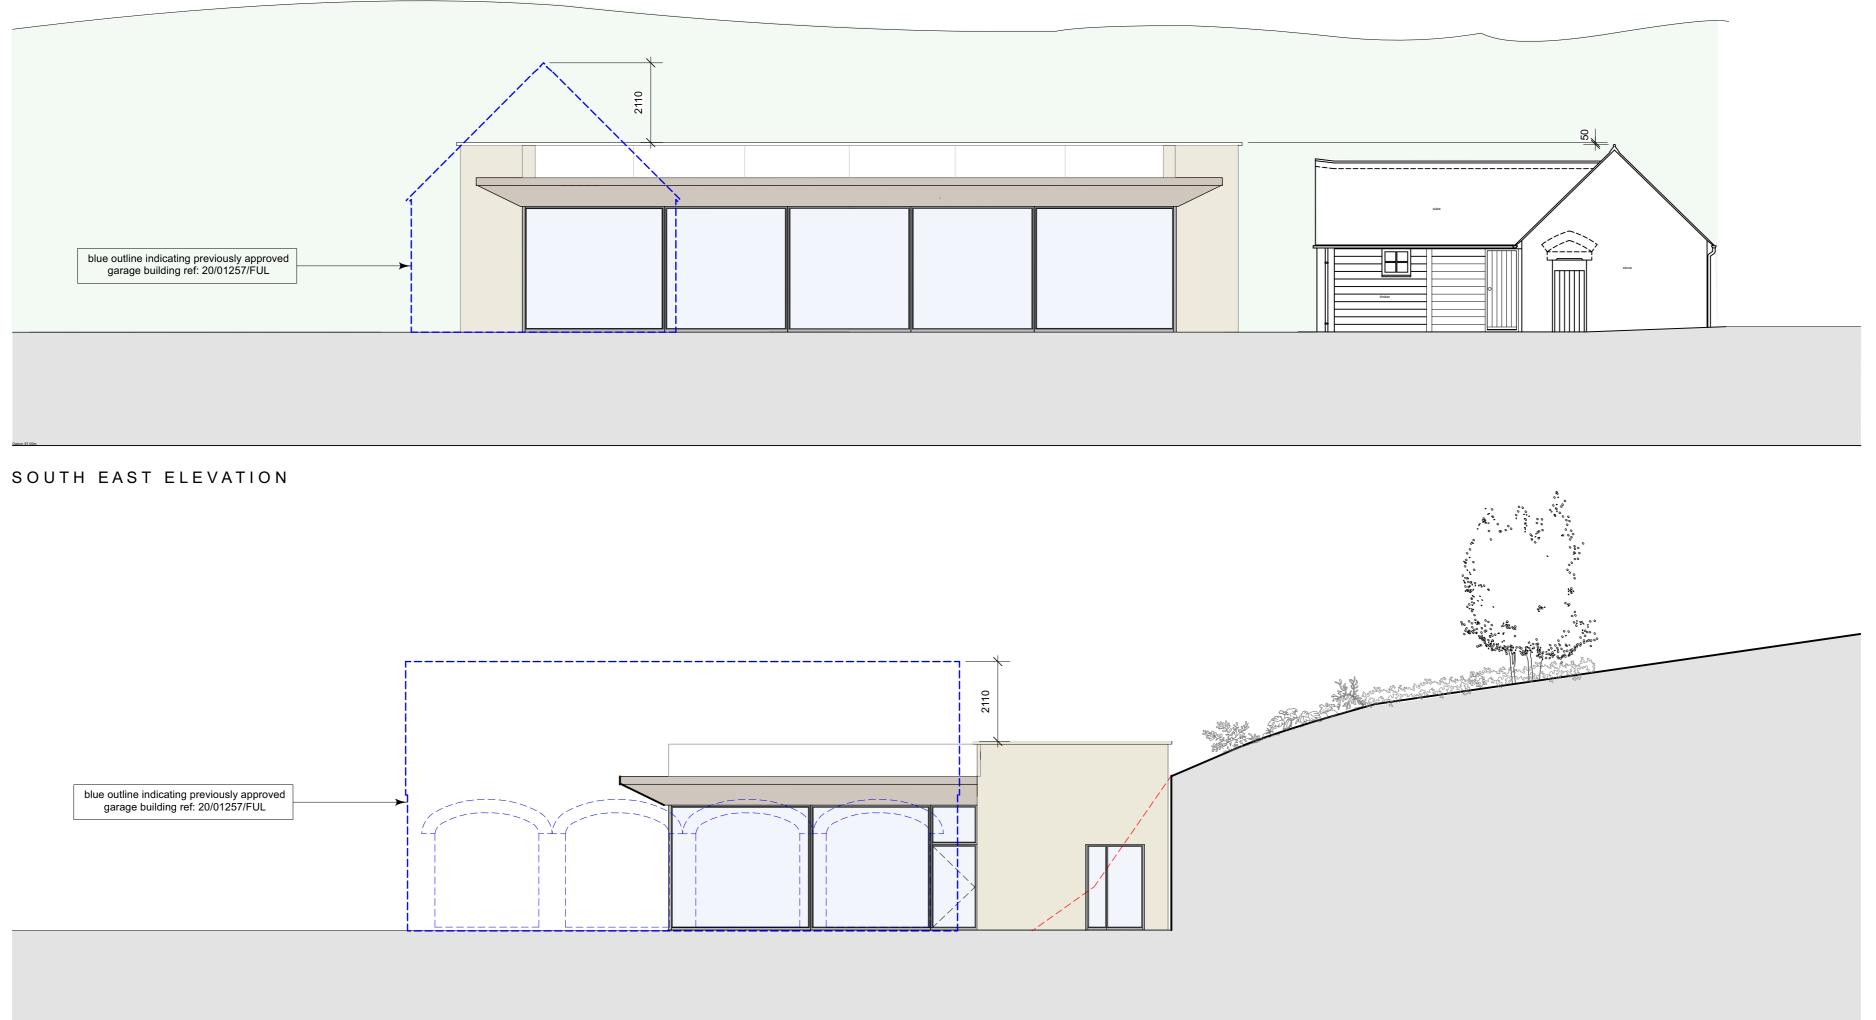

NORTH EAST ELEVATION (pool building only)

5. This drawing may be issued in colour, and may be a non-standard paper size.

Proposed extension external materials

Walls : rendered masonry with pre-finished metal panels (e.g pre-patinated copper) to canopy

Roof : planted green roof with flat glazed rooflight Windows/glazing : slim metal/powdercoated aluminium glazing units

Rainwater goods : pre-finished metal gutter and downpipes

| A                                                                                                                                                   | 30/06/21    | Issued for Planning & Listed Building Cons | sent | NQ    |
|-----------------------------------------------------------------------------------------------------------------------------------------------------|-------------|--------------------------------------------|------|-------|
| Rev                                                                                                                                                 | Date        | Notes                                      |      | Drawn |
| Scale 0 5m                                                                                                                                          |             |                                            |      |       |
| 1 : 100 @ A1                                                                                                                                        |             |                                            |      |       |
|                                                                                                                                                     |             |                                            |      |       |
| QA Serial Number<br>63434                                                                                                                           |             |                                            |      |       |
|                                                                                                                                                     |             |                                            |      |       |
|                                                                                                                                                     |             |                                            |      |       |
|                                                                                                                                                     |             |                                            |      |       |
| <b>YIANGOU</b>                                                                                                                                      |             |                                            |      |       |
|                                                                                                                                                     |             |                                            |      |       |
| Yiangou Architects, Dyer House, 3 Dyer Street, Cirencester, Gloucestershire, GL7 2PP<br>t 01285 888150 e architecture@yiangou.com w www.yiangou.com |             |                                            |      |       |
|                                                                                                                                                     |             |                                            |      |       |
| Project Address Holly Bank Wootton Oxon OX20 1AE                                                                                                    |             |                                            |      |       |
| Project Description Proposed Pool Building                                                                                                          |             |                                            |      |       |
| Drawing Title Proposed Elevations sheet 1 of 2                                                                                                      |             |                                            |      |       |
|                                                                                                                                                     | Drawing No. | 2349-2103                                  | Rev. | Α     |
| L                                                                                                                                                   |             | 1                                          |      |       |