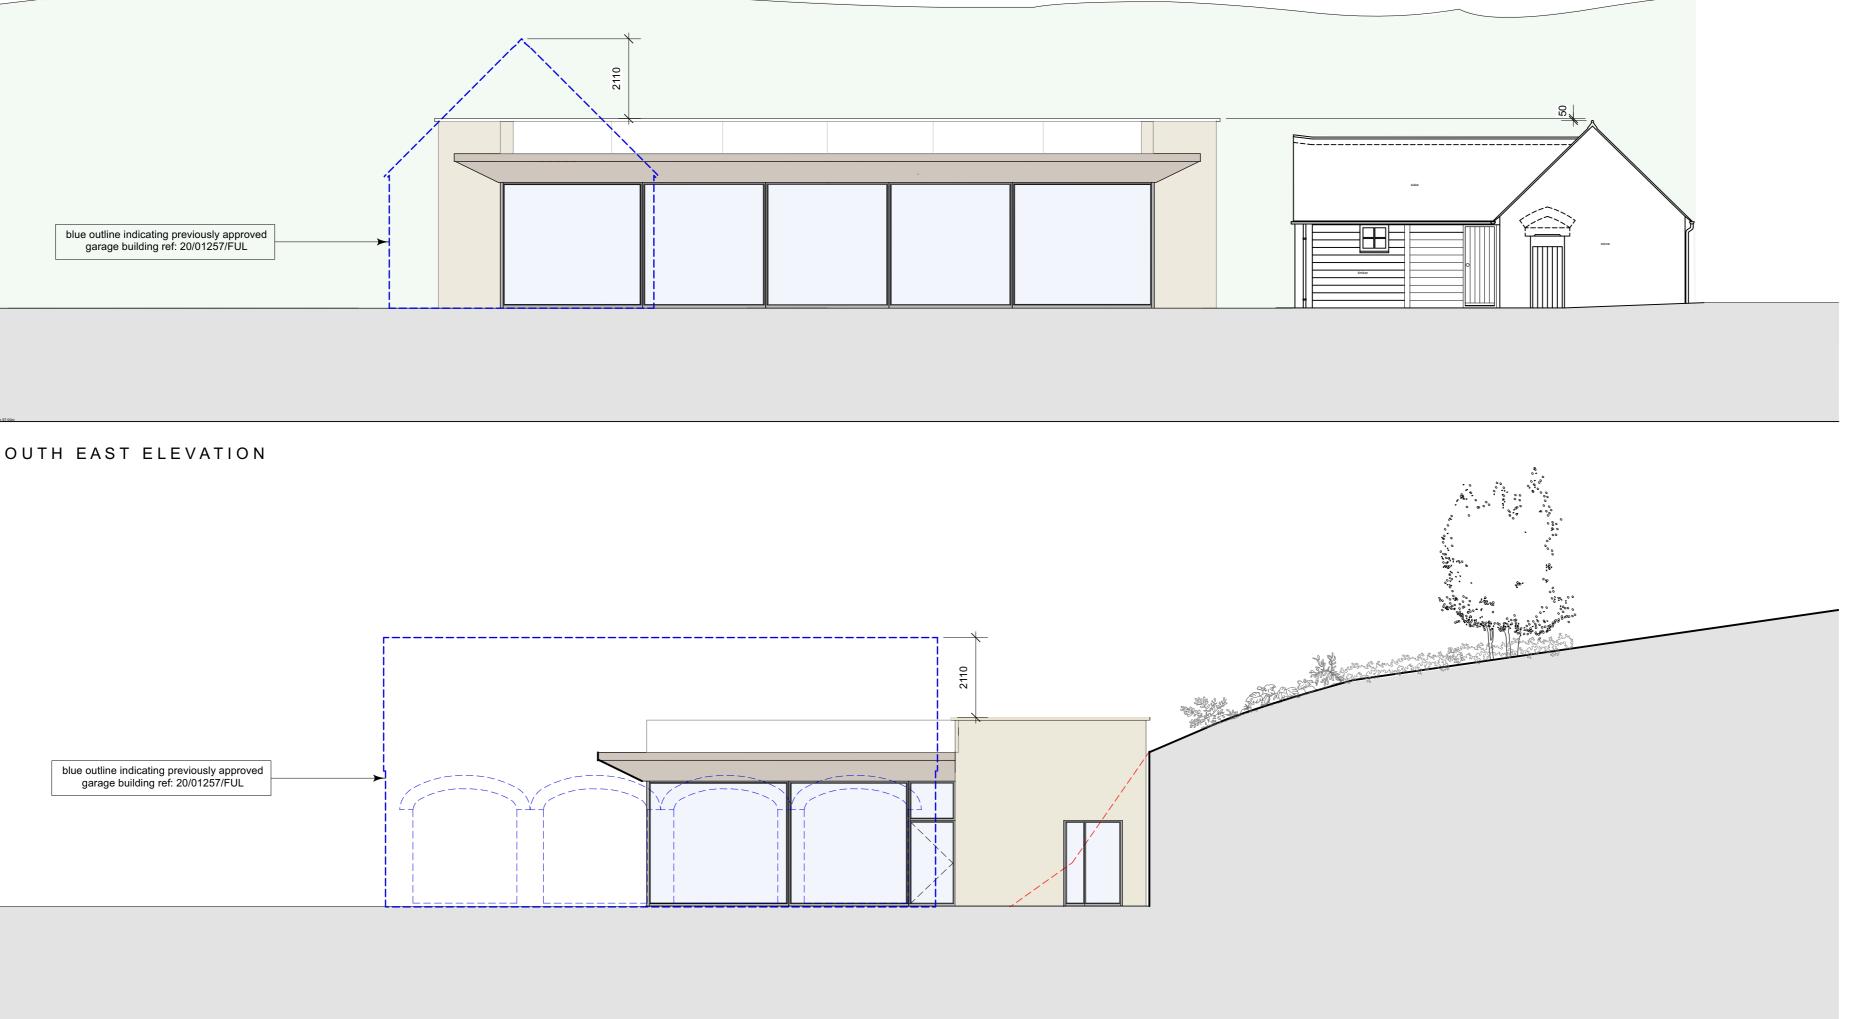

NORTH EAST ELEVATION (pool building only)

5. This drawing may be issued in colour, and may be a non-standard paper size.

Proposed extension external materials

Walls : rendered masonry with pre-finished metal panels (e.g pre-patinated copper) to canopy

Roof : planted green roof with flat glazed rooflight Windows/glazing : slim metal/powdercoated aluminium glazing units

Rainwater goods : pre-finished metal gutter and downpipes

| A                                                                                                                                                   | 30/06/21    | Issued for Planning & Listed Building Cons | sent | NQ    |
|-----------------------------------------------------------------------------------------------------------------------------------------------------|-------------|--------------------------------------------|------|-------|
| Rev                                                                                                                                                 | Date        | Notes                                      |      | Drawn |
| Scale 0 5m                                                                                                                                          |             |                                            |      |       |
| 1 : 100 @ A1                                                                                                                                        |             |                                            |      |       |
|                                                                                                                                                     |             |                                            |      |       |
| QA Serial Number<br>63434                                                                                                                           |             |                                            |      |       |
|                                                                                                                                                     |             |                                            |      |       |
|                                                                                                                                                     |             |                                            |      |       |
|                                                                                                                                                     |             |                                            |      |       |
| <b>YIANGOU</b>                                                                                                                                      |             |                                            |      |       |
|                                                                                                                                                     |             |                                            |      |       |
| Yiangou Architects, Dyer House, 3 Dyer Street, Cirencester, Gloucestershire, GL7 2PP<br>t 01285 888150 e architecture@yiangou.com w www.yiangou.com |             |                                            |      |       |
|                                                                                                                                                     |             |                                            |      |       |
| Project Address Holly Bank Wootton Oxon OX20 1AE                                                                                                    |             |                                            |      |       |
| Project Description Proposed Pool Building                                                                                                          |             |                                            |      |       |
| Drawing Title Proposed Elevations sheet 1 of 2                                                                                                      |             |                                            |      |       |
|                                                                                                                                                     | Drawing No. | 2349-2103                                  | Rev. | Α     |
| L                                                                                                                                                   |             | 1                                          |      |       |