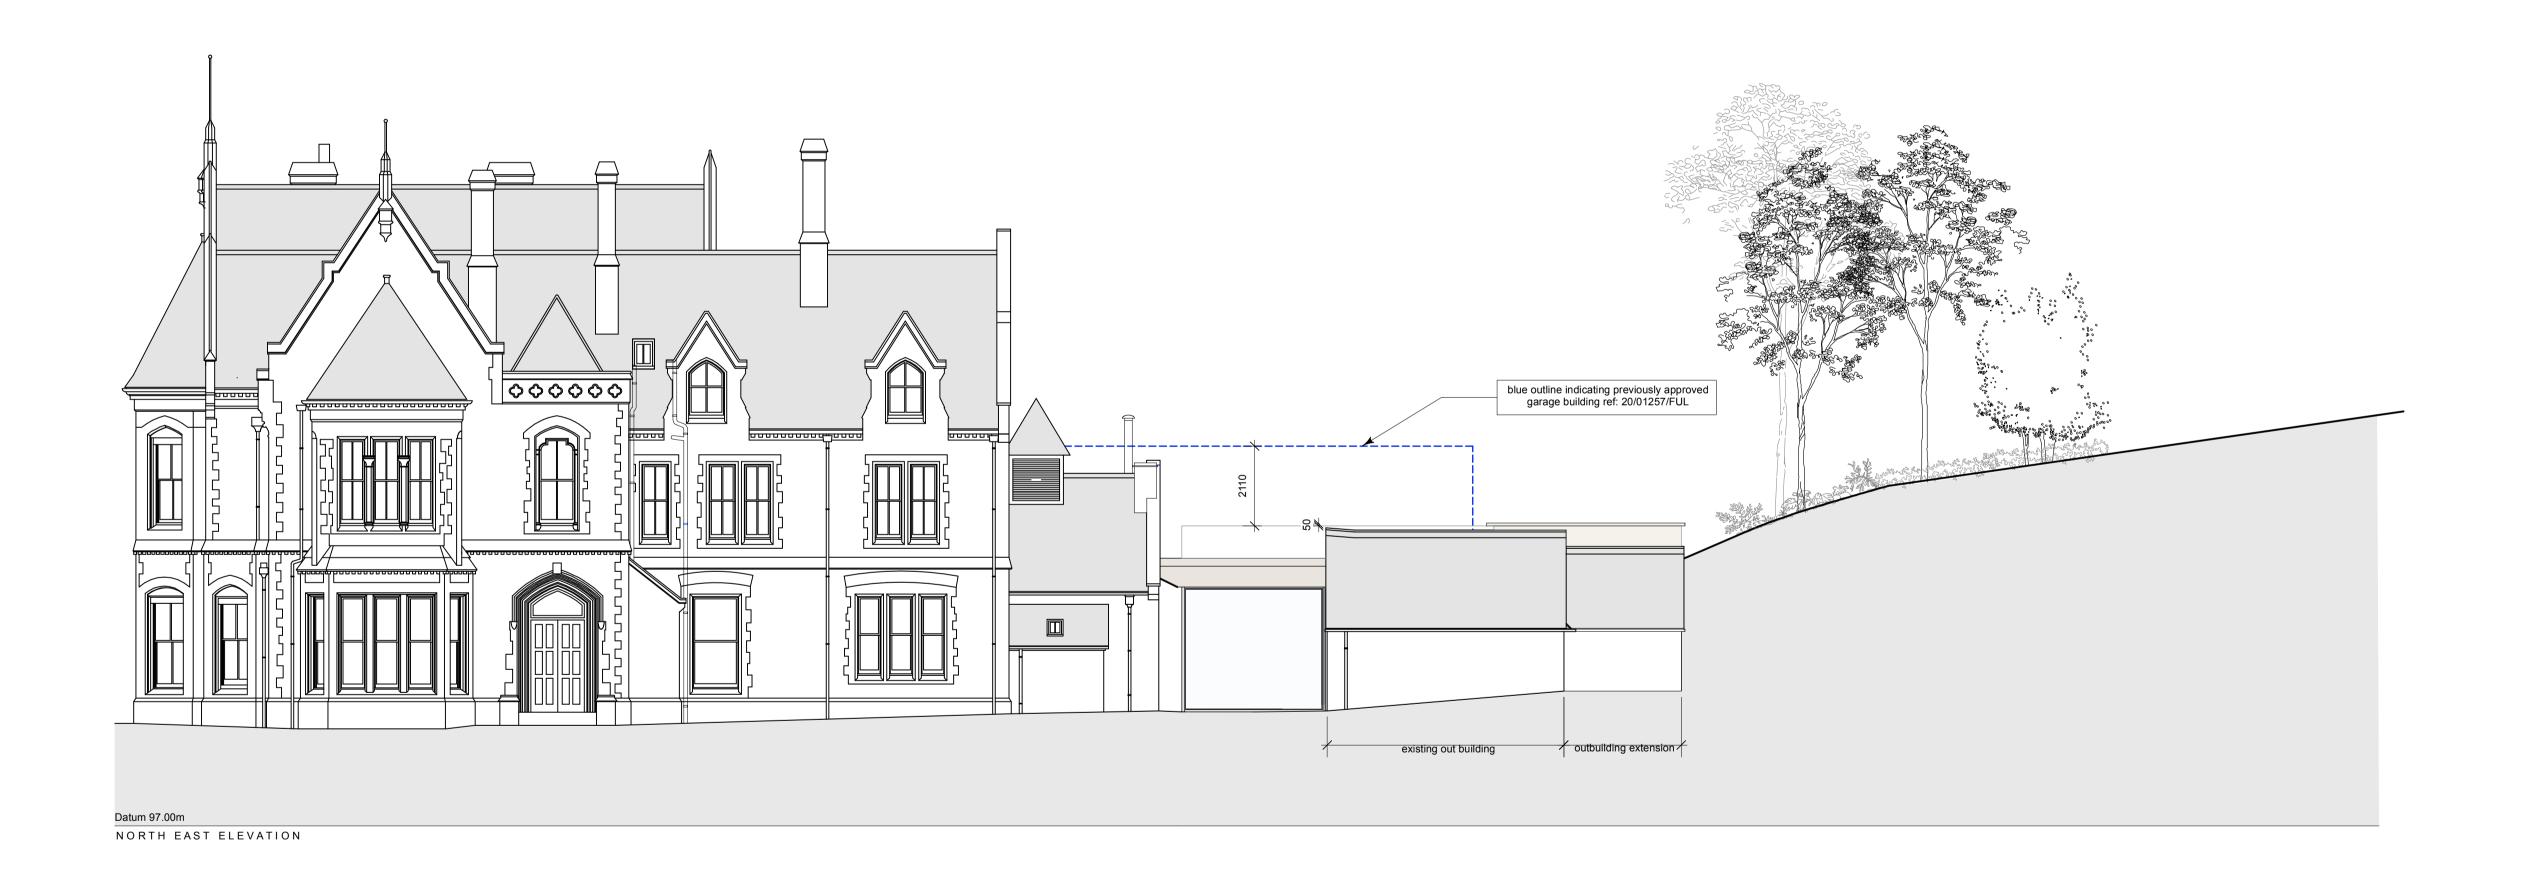

## Proposed extension external materials

Walls: rendered masonry with pre-finished metal panels (e.g pre-patinated copper) to canopy

Roof : planted green roof with flat glazed rooflight

Windows/glazing : slim metal/powdercoated aluminium glazing units

Rainwater goods : pre-finished metal gutter and downpipes

Rev. B

Project Address Holly Bank Wootton Oxon OX20 1AE

Project Description Proposed Pool Building

Drawing Title Proposed Elevations sheet 2 of 2

Drawing No. **2349-2104**