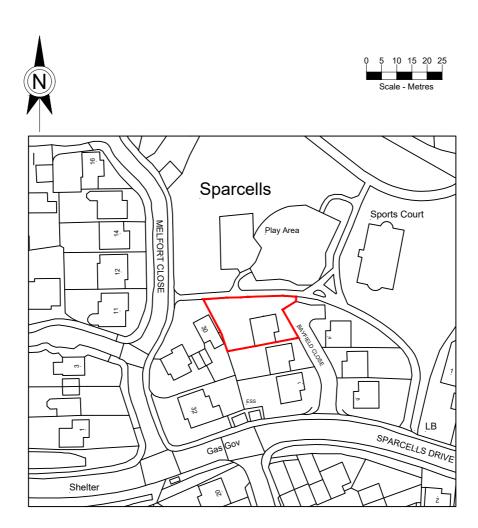

©Crown Copyright. All rights reserved. Licence no. 100019980
Denotes boundary of 3 Bayfield Close, Sparcells, SN5 5ER

LABC

MJF CAD Solutions
Basepoint Business Centre, Rivermead Drive
Swindon, SN5 7EX
Tel: 01793 407941 - Mob: 07783 226700
Email: mike@mjfcadsolutions.co.uk
Website: www.mjfcadsolutions.co.uk

Drawn by: Scale: Date:
MJF 1:1250 @ A4 June 2021

Drawing No. 0978 03

Mr Ferne 3 Bayfield Close Sparcells, Swindon SN5 5ER

Single Storey Side Extension And Part Garage Conversion