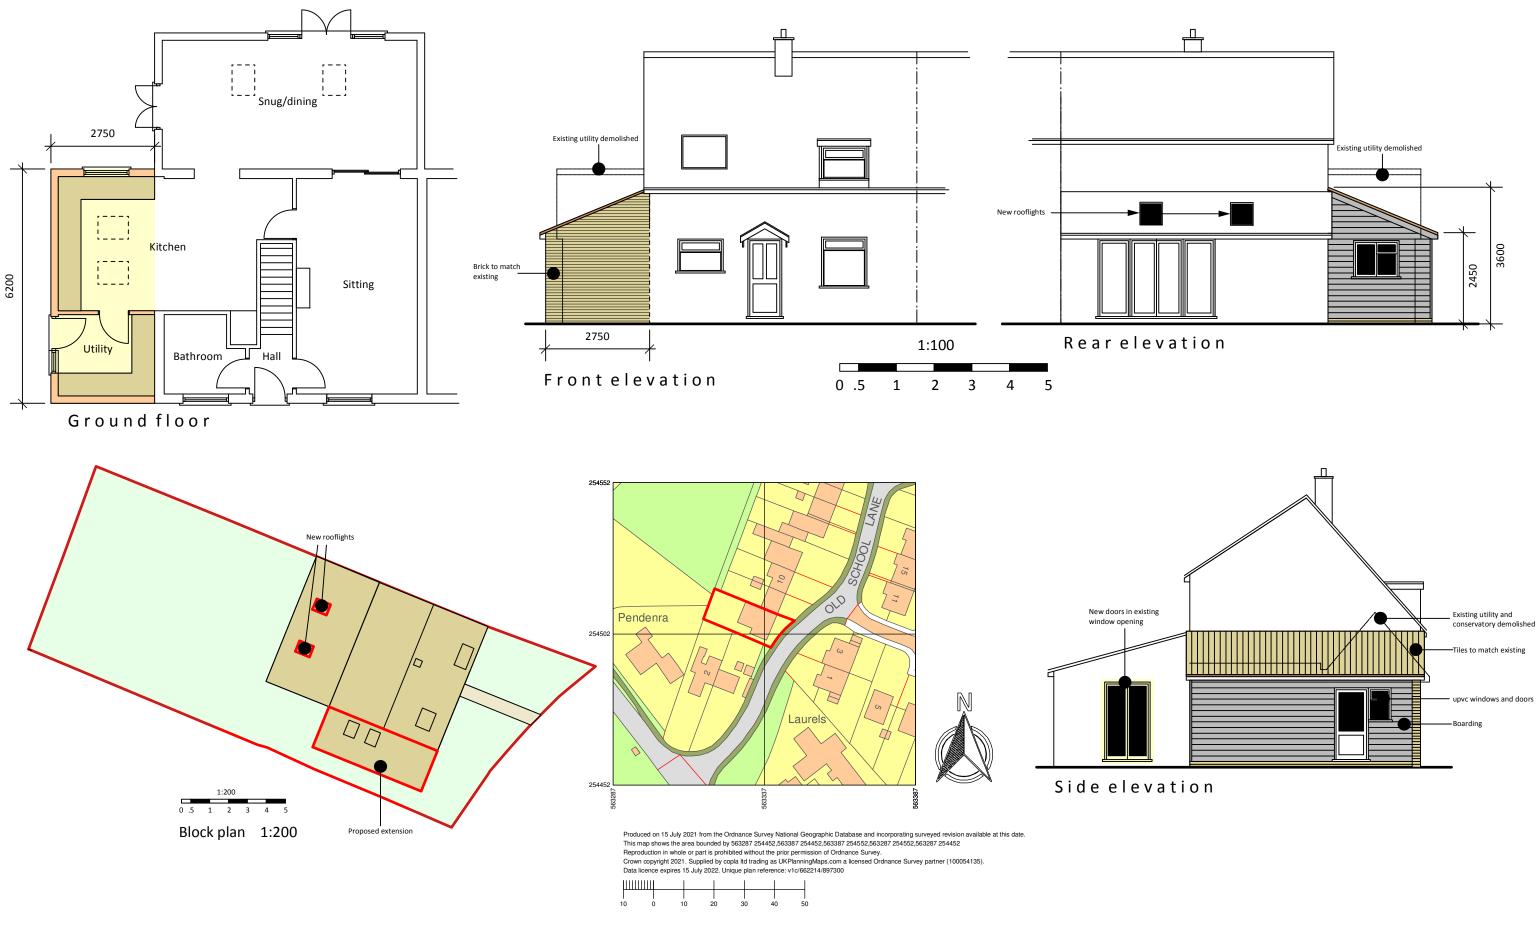

Location

| Contractor is responsible for all setting out and must | Revisions | Revisions |                                        |
|--------------------------------------------------------|-----------|-----------|----------------------------------------|
| check dimensions on site before work is put in hand.   |           |           | Jon Alderton Ltd                       |
| Written dimensions only to be taken,                   |           |           | Architectural design                   |
| this drawing must not be scaled.                       |           |           | - 114 Hobson avenue, Cambridge,CB2 9BE |
| Jon Alderton to be immediately notified                |           |           | jon@cambridgetimberframe.co.uk         |
| of suspected omissions or discrepancies.               |           |           | 07720290192 m                          |