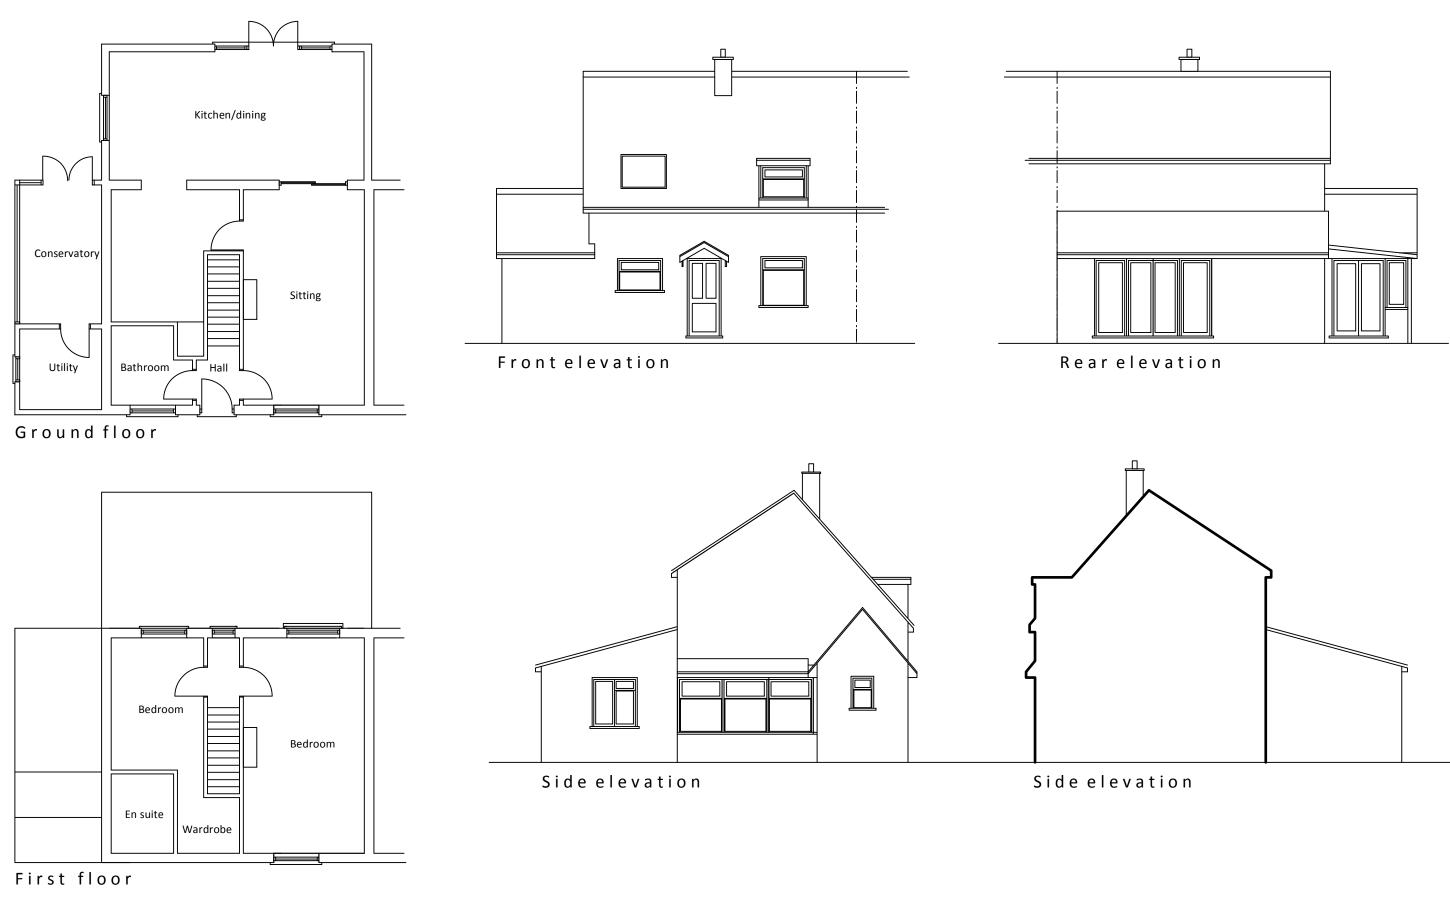

|   | Project Proposed demo<br>erection of new | lition of<br>side ex | side utility and<br>tension | cons      | erva | atory | and |  |  |  |
|---|------------------------------------------|----------------------|-----------------------------|-----------|------|-------|-----|--|--|--|
| Í | Title Existing plans and elevations      |                      |                             |           |      |       |     |  |  |  |
| - | Scale 1:100                              | Date                 | July 21                     | Revisions |      |       |     |  |  |  |
|   | Drawing No. <b>2105</b>                  | 0 -                  | 01                          |           |      |       |     |  |  |  |