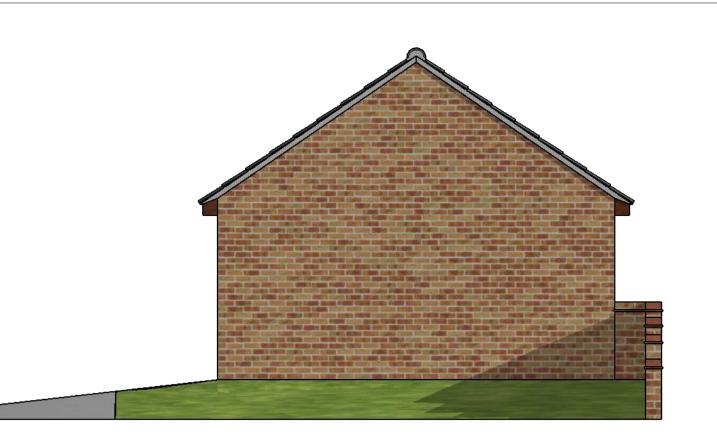

Existing Front Elevation (1:50)



Proposed Front Elevation (1:50)



Existing Garage Plan (1:50)



Existing Visualisation



#### Existing Rear Elevation (1:50)



# Proposed Rear Elevation (1:50)



# Proposed Garage Plan (1:50)



# Proposed Visualisation

Donani Design is a trading name of Donani Consulting Limited. Registered in England & Wales No. 8183669. Registered Office: Red Brick, Church Road, Beyton, Bury St Edmunds, IP30 9AL





Existing Right Flank Elevation (1:50)



Proposed Right Flank Elevation (1:50)



<u>Block Plan (1:500)</u>

Site Location Plan (1:1250)

#### PRELIMINARY DRAWING THIS DRAWING IS FOR PRELIMINARY PURPOSES ONLY AND MUST BE READ AS A CONSTRUCTION ISSUE. IT INDICATES DESIGN INTENT ONLY AND IS SUBJECT TO AMENDMENT DURING FINAL DESIGN DEVELOPMENT.

TITLE



15.07.21 DM DM P4 Reduced Scheme P3 Hip Ended Roof 23.11.20 DM DM 01.09.20 DM DM P2 Revised Location Plan 30.07.20 DM DM P1 Local Authority Approval DESCRIPTION DATE BY AUTH REF

CLIENT Mr & Mrs Beal

PROJECT 25 Old School Lane, Brinkley, CB8 0SJ

| DRG NO.   | SCALE    | REV        |
|-----------|----------|------------|
| 20-012-01 | As Shown | P4         |
| DRAWN     | AUTH     | DATE       |
| DM        | DM       | 15.07.2021 |

Propo