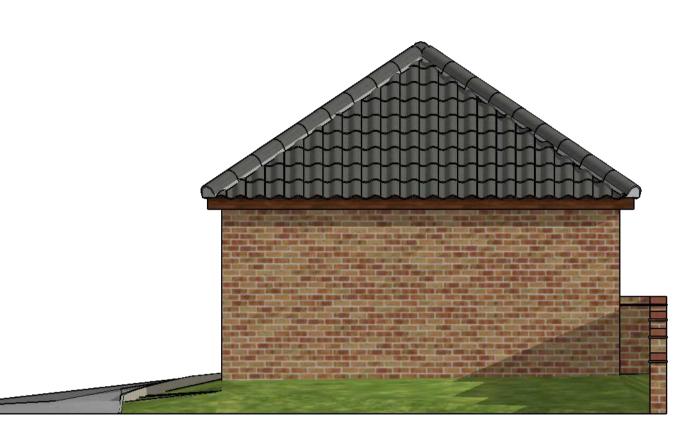

Existing Front Elevation (1:50)



Proposed Front Elevation (1:50)



Existing Garage Plan (1:50)



Existing Visualisation



#### Existing Rear Elevation (1:50)



# Proposed Rear Elevation (1:50)



# Proposed Garage Plan (1:50)



# Proposed Visualisation

Donani Design is a trading name of Donani Consulting Limited. Registered in England & Wales No. 8183669. Registered Office: Red Brick, Church Road, Beyton, Bury St Edmunds, IP30 9AL





Existing Right Flank Elevation (1:50)



Proposed Right Flank Elevation (1:50)



<u>Block Plan (1:500)</u>

Site Location Plan (1:1250)

#### PRELIMINARY DRAWING THIS DRAWING IS FOR PRELIMINARY PURPOSES ONLY AND MUST BE READ AS A CONSTRUCTION ISSUE. IT INDICATES DESIGN INTENT ONLY AND IS SUBJECT TO AMENDMENT DURING FINAL DESIGN DEVELOPMENT.

TITLE



15.07.21 DM DM P4 Reduced Scheme P3 Hip Ended Roof 23.11.20 DM DM 01.09.20 DM DM P2 Revised Location Plan 30.07.20 DM DM P1 Local Authority Approval DESCRIPTION DATE BY AUTH REF

CLIENT Mr & Mrs Beal

PROJECT 25 Old School Lane, Brinkley, CB8 0SJ

| DRG NO.   | SCALE    | REV        |
|-----------|----------|------------|
| 20-012-01 | As Shown | P4         |
| DRAWN     | AUTH     | DATE       |
| DM        | DM       | 15.07.2021 |

Proposed Elevations and Floor Plans