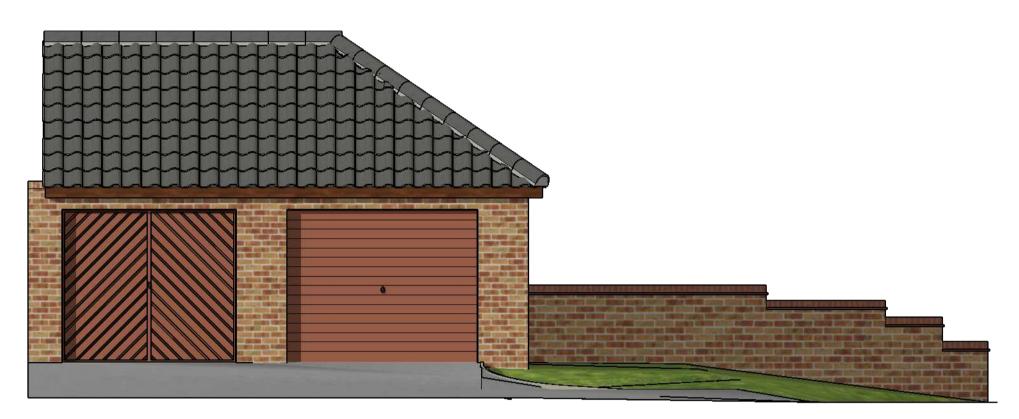

Existing Front Elevation (1:50)



Proposed Front Elevation (1:50)



Existing Garage Plan (1:50)



Existing Visualisation



#### Existing Rear Elevation (1:50)



# Proposed Rear Elevation (1:50)



# Proposed Garage Plan (1:50)



# Proposed Visualisation

Donani Design is a trading name of Donani Consulting Limited. Registered in England & Wales No. 8183669. Registered Office: Red Brick, Church Road, Beyton, Bury St Edmunds, IP30 9AL





Existing Right Flank Elevation (1:50)



Proposed Right Flank Elevation (1:50)



<u>Block Plan (1:500)</u>

Site Location Plan (1:1250)

#### PRELIMINARY DRAWING THIS DRAWING IS FOR PRELIMINARY PURPOSES ONLY AND MUST BE READ AS A CONSTRUCTION ISSUE. IT INDICATES DESIGN INTENT ONLY AND IS SUBJECT TO AMENDMENT DURING FINAL DESIGN DEVELOPMENT.

TITLE



15.07.21 DM DM P4 Reduced Schem