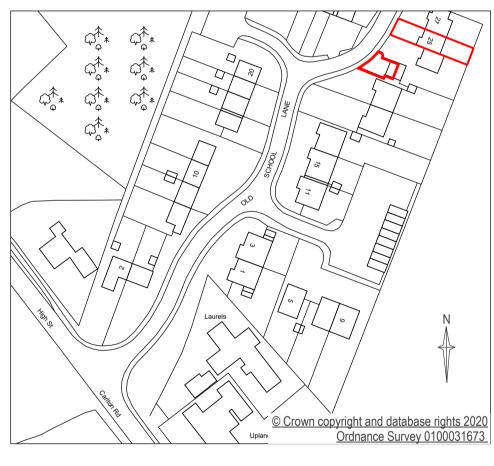

Existing Right Flank Elevation (1:50)

Proposed Right Flank Elevation (1:50)

<u>Block Plan (1:500)</u>

Site Location Plan (1:1250)