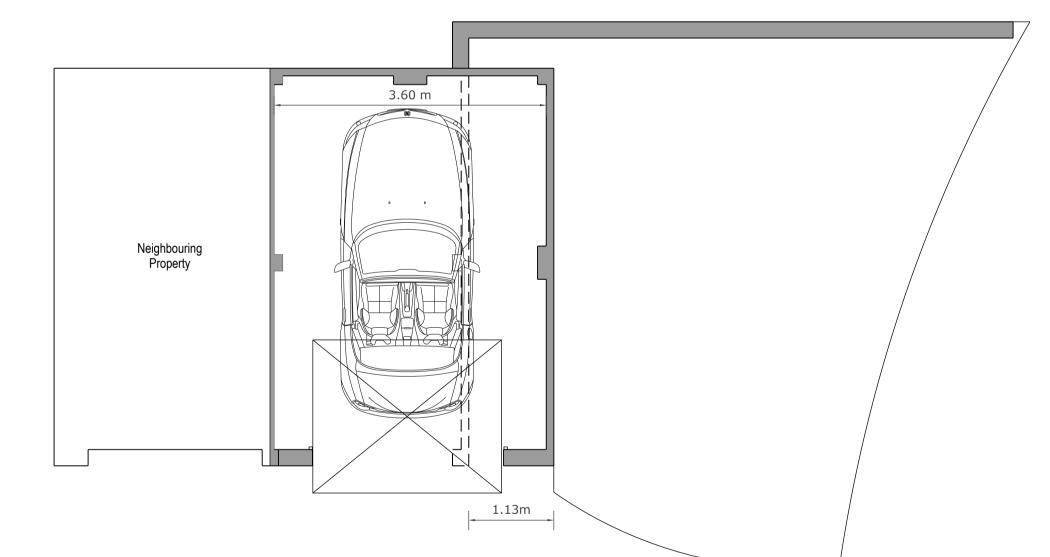

Existing Front Elevation (1:50)



Proposed Front Elevation (1:50)



Existing Garage Plan (1:50)



Existing Visualisation



#### Existing Rear Elevation (1:50)



# Proposed Rear Elevation (1:50)



# Proposed Garage Plan (1:50)



# Proposed Visualisation

Donani Design is a trading name of Donani Consulting Limited. Registered in England & Wales No. 8183669. Registered Office: Red Brick, Church Road, Beyton, Bury St Edmunds, IP30 9AL





Existing Right Flank Elevation (1:50)



Proposed Right Flank Elevation (1:50)



<u>Block Plan (1:500)</u>

Site Location Plan (1:1250)

#### PRELIMINARY DRAWING THIS DRAWING IS FOR PRELIMINARY PURPOSES ONLY AND MUST BE READ AS A CONSTRUCTION ISSUE. IT INDICATES DESIGN INTENT ONLY AND IS SUBJECT TO AMENDMENT DURING FINAL DESIGN DEVELOPMENT.

TITLE



15.07.21 DM DM P4 Reduced Scheme P3 Hip Ended Roof 23.11.20 DM DM 01.09.20 DM DM P2 Revised Location Plan 30.07.20 DM DM P1 Local Authority Approval DESCRIPTION DATE BY AUTH REF

CLIENT Mr & Mrs Bea