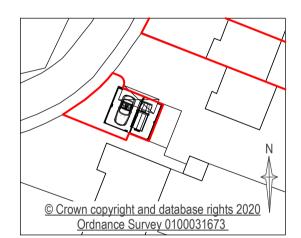

Existing Right Flank Elevation (1:50)

Proposed Right Flank Elevation (1:50)

<u>Block Plan (1:500)</u>

Site Location Plan (1:1250)