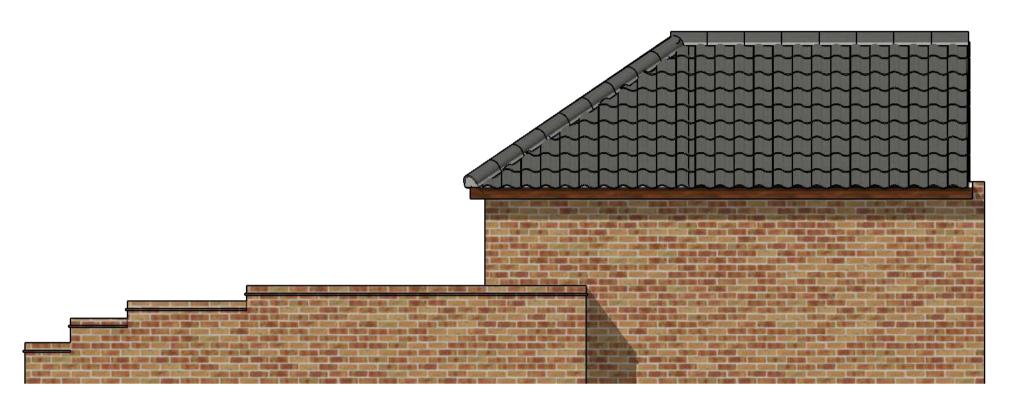

Existing Front Elevation (1:50)



Proposed Front Elevation (1:50)



Existing Garage Plan (1:50)



Existing Visualisation



#### Existing Rear Elevation (1:50)



# Proposed Rear Elevation (1:50)



# Proposed Garage Plan (1:50)



# Proposed Visualisation

Donani Design is a trading name of Donani Consulting Limited. Registered in England & Wales No. 8183669. Registered Office: Red Brick, Church Road, Beyton, Bury St Edmunds, IP30 9AL





Existing Right Flank Elevation (1:50)



Proposed Right Flank Elevation (1:50)



<u>Block Plan (1:500)</u>

Site Location Plan (1:1250)

#### PRELIMINARY DRAWING THIS DRAWING IS FOR PRELIMINARY PURPOSES ONLY AND MUST BE READ AS A CONSTRUCTION ISSUE. IT INDICATES DESIGN INTENT ONLY AND IS SUBJECT TO AMENDMENT DURING FINAL DESIGN DEVELOPMENT.

TITLE



15.07.21 DM DM P4 Reduced Scheme P3 Hip Ended Roof 23.11.20 DM DM 01.09.20 DM DM P2 Revised Location Plan 30.07.20 DM DM P1 Local Authority Approval DESCRIPTION D