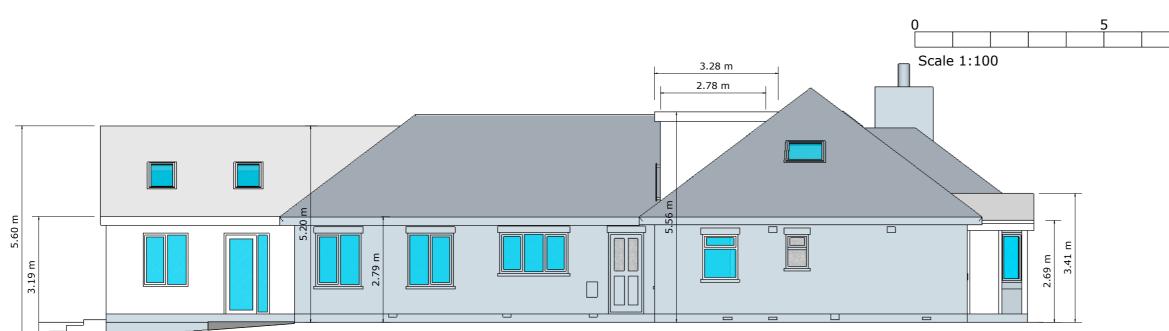

Side Elevation facing east and garage

Side elevation facing west and house

Dawn Hare HNC Building

36 Balderstone Road Freckleton Preston PR4 1YL

Tel: 01772 462763 Mobile: 07960 119040 Email: Dawn Hare64@gmail.com

## PROJECT

Extension and alterations following demolition of conservatory at Gresford Division Lane Marton Moss FY4 5EA

DRAWING DESCRIPTION Proposed Scheme A, additional elevations and 3D views.

SCALE 1:100, 3D n.t.s at A3