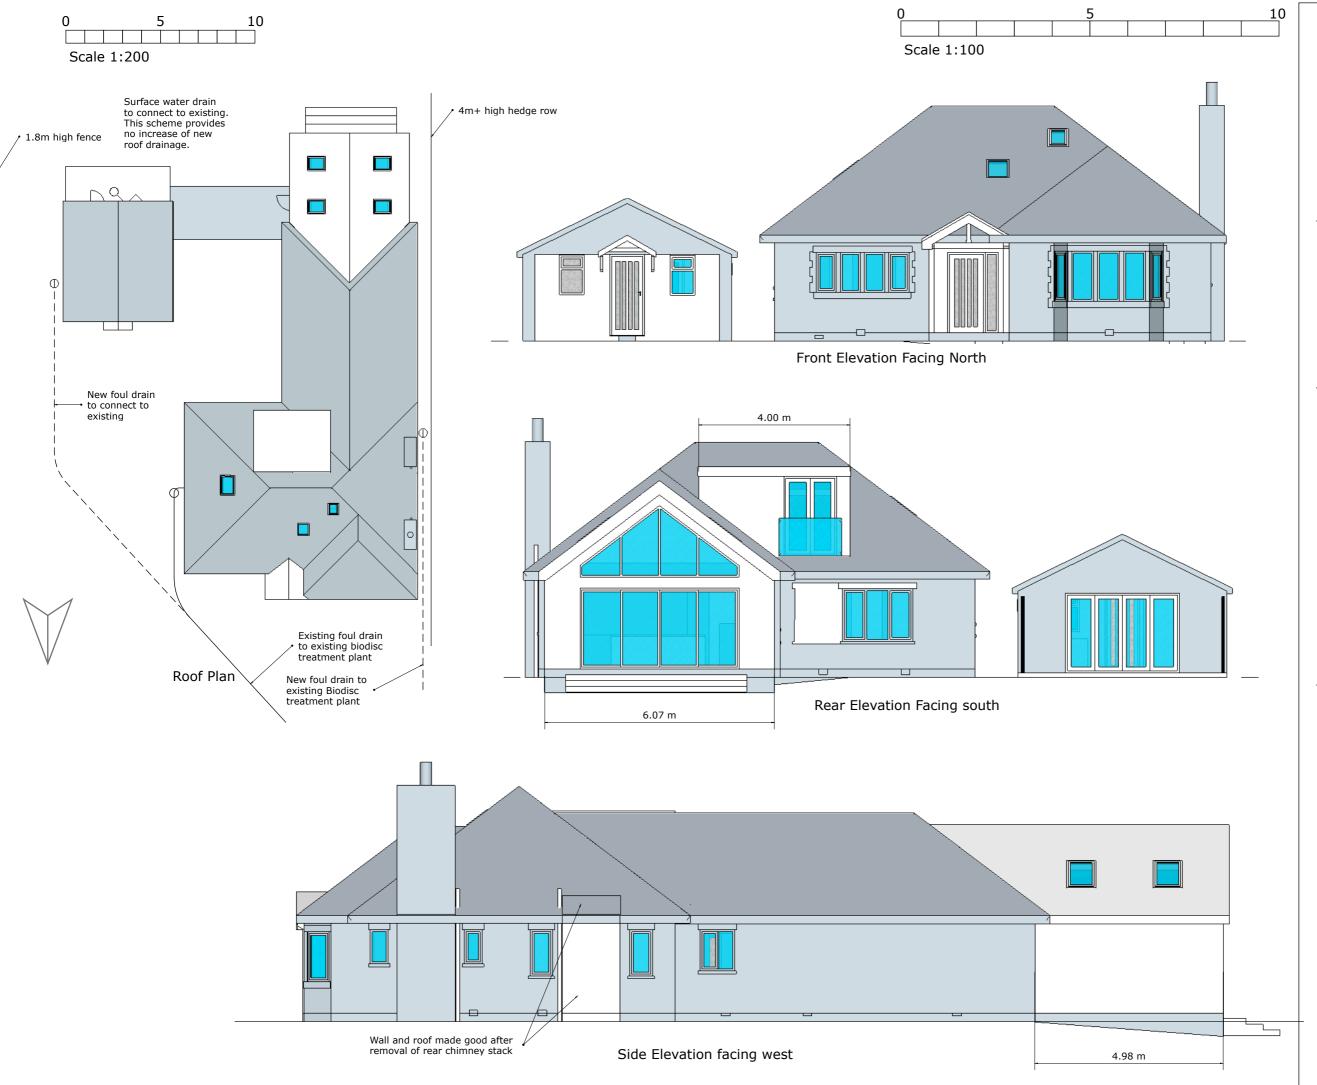

## **PROJECT**

**Extension and alterations** following demolition of conservatory at **Gresford Division Lane Marton Moss FY4 5EA** 

DRAWING DESCRIPTION Proposed Scheme A, Roof plan and Elevations.

**SCALE** 1:200 and 1:100

DATE DRAWN 3rd June 2021

## REVISION

A - Garage alterations and additional ensuite 17/06/21 B - Chimney removed & windows altd. 13/07/21

## 2021-1580-03b

Copyright © DMH Architectural Services 2019

This drawing is to be read in conjunction with all other related drawings and documents.

The Contractor is to check and verify all dimensions on site prior to ordering materials or commencement of the construction works.