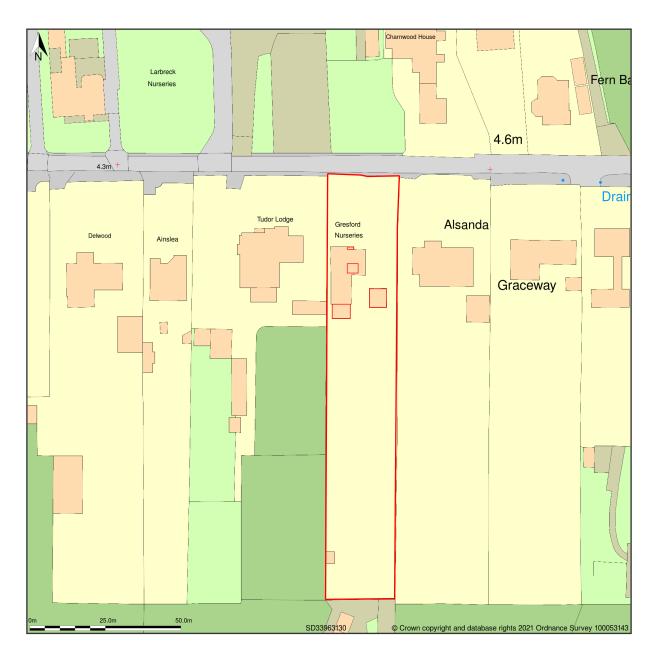

## Gilligan - Location Plan

## Gresford Nurseries, Division Lane, Lytham St Annes, Lancashire, FY4 5EA

Site Plan shows area bounded by: 333862.8, 431208.98 334062.8, 431408.98 (at a scale of 1:1250), OSGridRef: SD33963130. The representation of a road, track or path is no evidence of a right of way. The representation of features as lines is no evidence of a property boundary.