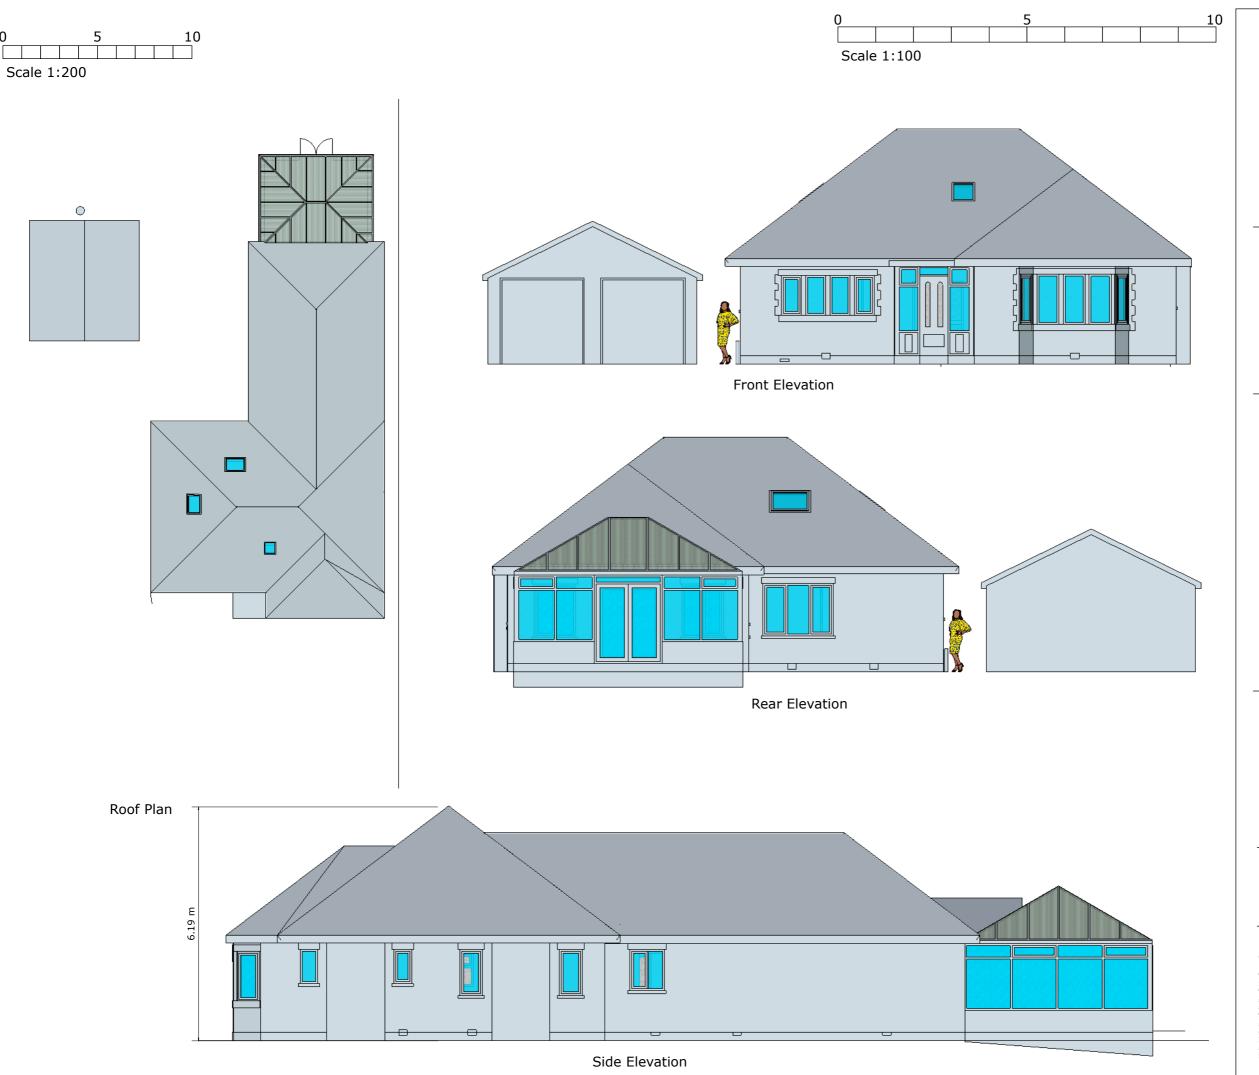

## **PROJECT**

Extension and alterations following demolition of conservatory at Gresford Division Lane Marton Moss FY4 5EA

DRAWING DESCRIPTION Existing Roof plan and Elevations.

**SCALE** 1:200 and 1:100

DATE DRAWN 24th March 2021

REVISION

## 2021-1580-01

Copyright © DMH Architectural Services 2019

This drawing is to be read in conjunction with all other related drawings and documents.

The Contractor is to check and verify all dimensions on site prior to ordering materials or commencement of the construction works.