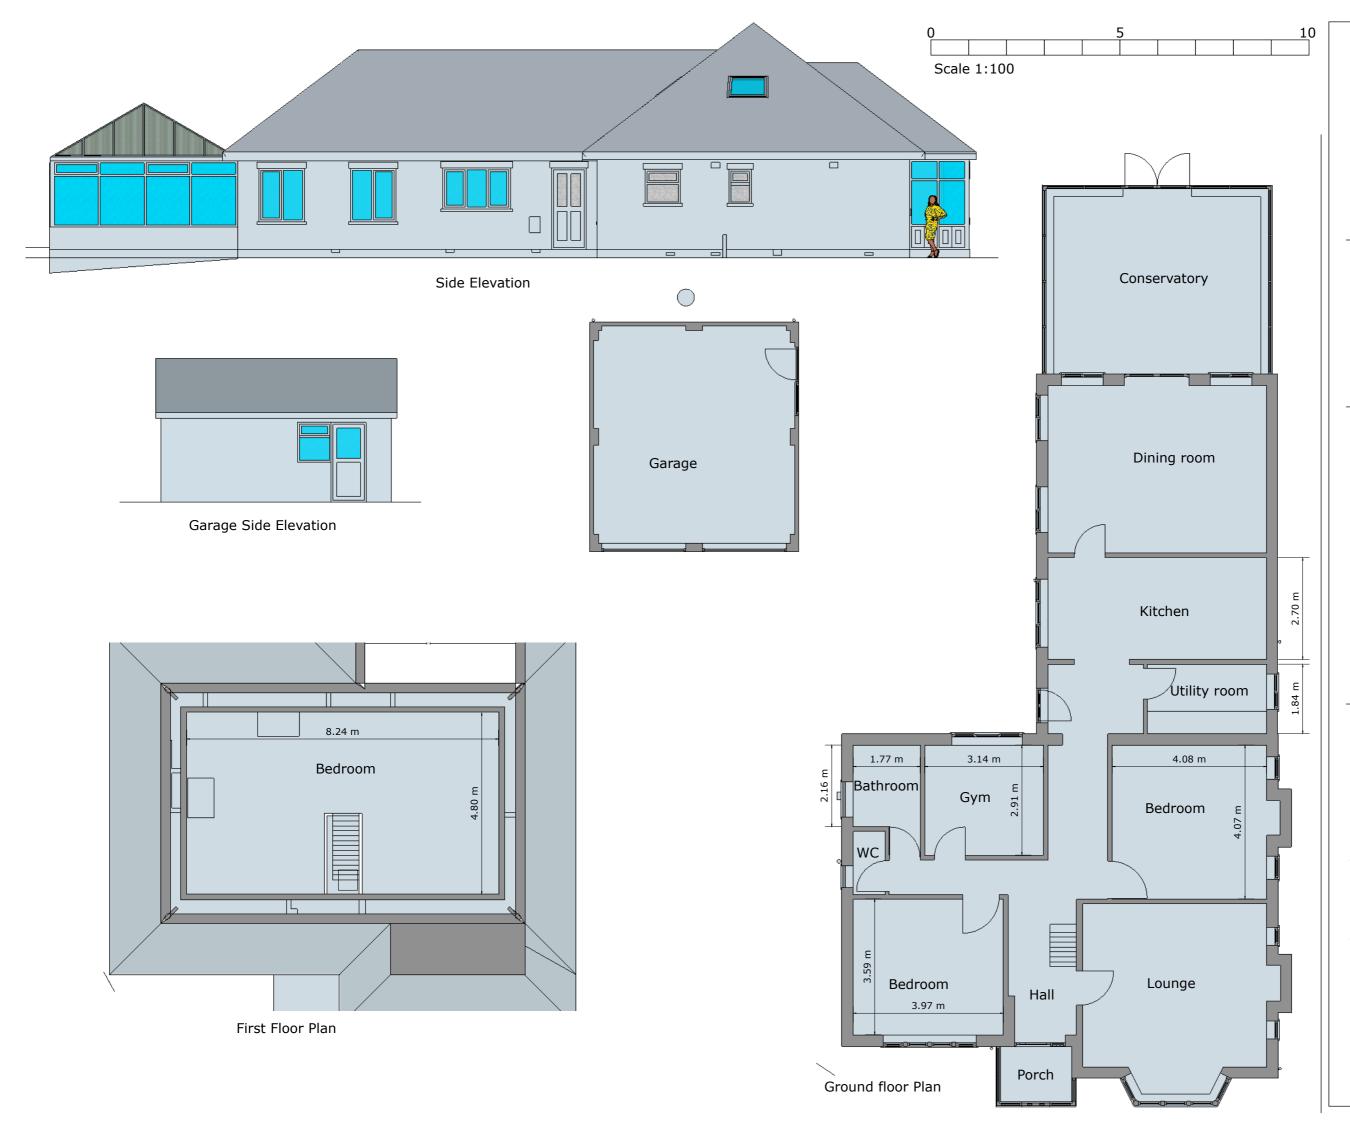

Extension and alterations following demolition of conservatory at Gresford Division Lane Marton Moss FY4 5EA

DRAWING DESCRIPTION **Existing Ground and First** floor Plans and Elevations.

SCALE 1:100

DATE DRAWN 24th March 2021