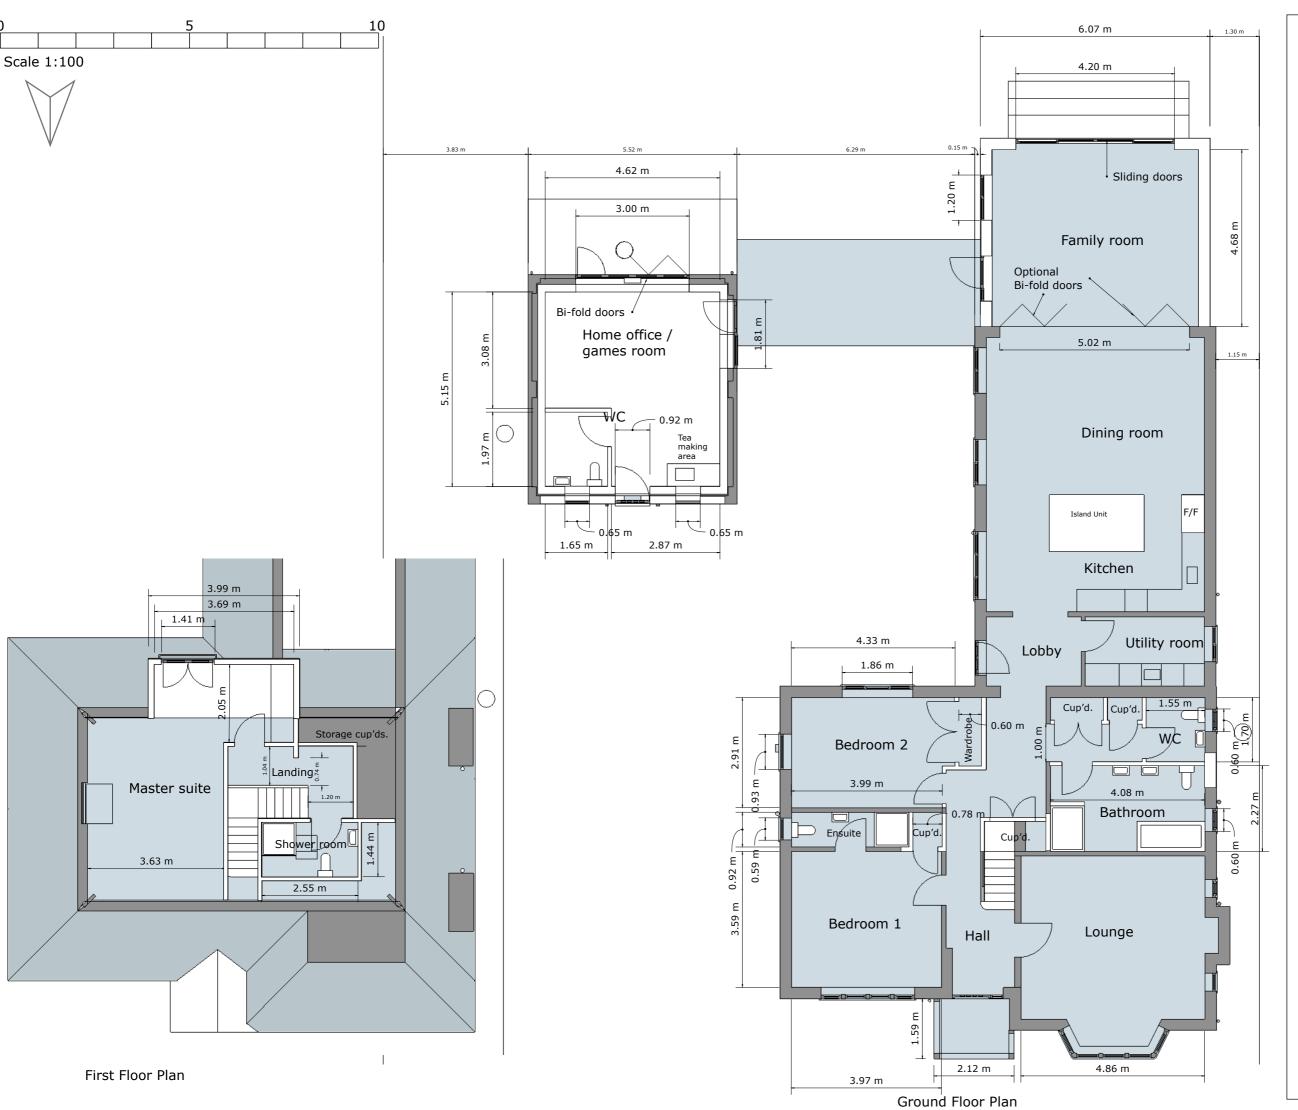

## **PROJECT**

**Extension and alterations** following demolition of conservatory at **Gresford Division Lane Marton Moss FY4 5EA** 

DRAWING DESCRIPTION Proposed Scheme A, **Ground and First floor** Plans.

**SCALE** 1:100

DATE DRAWN 3rd June 2021

## REVISION

A - garage conversion altered and new ensuite to bedroom 1 - 18/06/2021 B- Chimney removed & windows alto 13/07/21

## 2021-1580-04b

Copyright © DMH Architectural Services 2019

This drawing is to be read in conjunction with all other related drawings and documents.

The Contractor is to check and verify all dimensions on site prior to ordering materials or commencement of the construction works.

The designer should be contacted immediately if assumptions used in the design and drawing preparations differ to that found on site.

No drawing files will be made available to the customer or any third party. The design is restricted to the site it is intended for only.