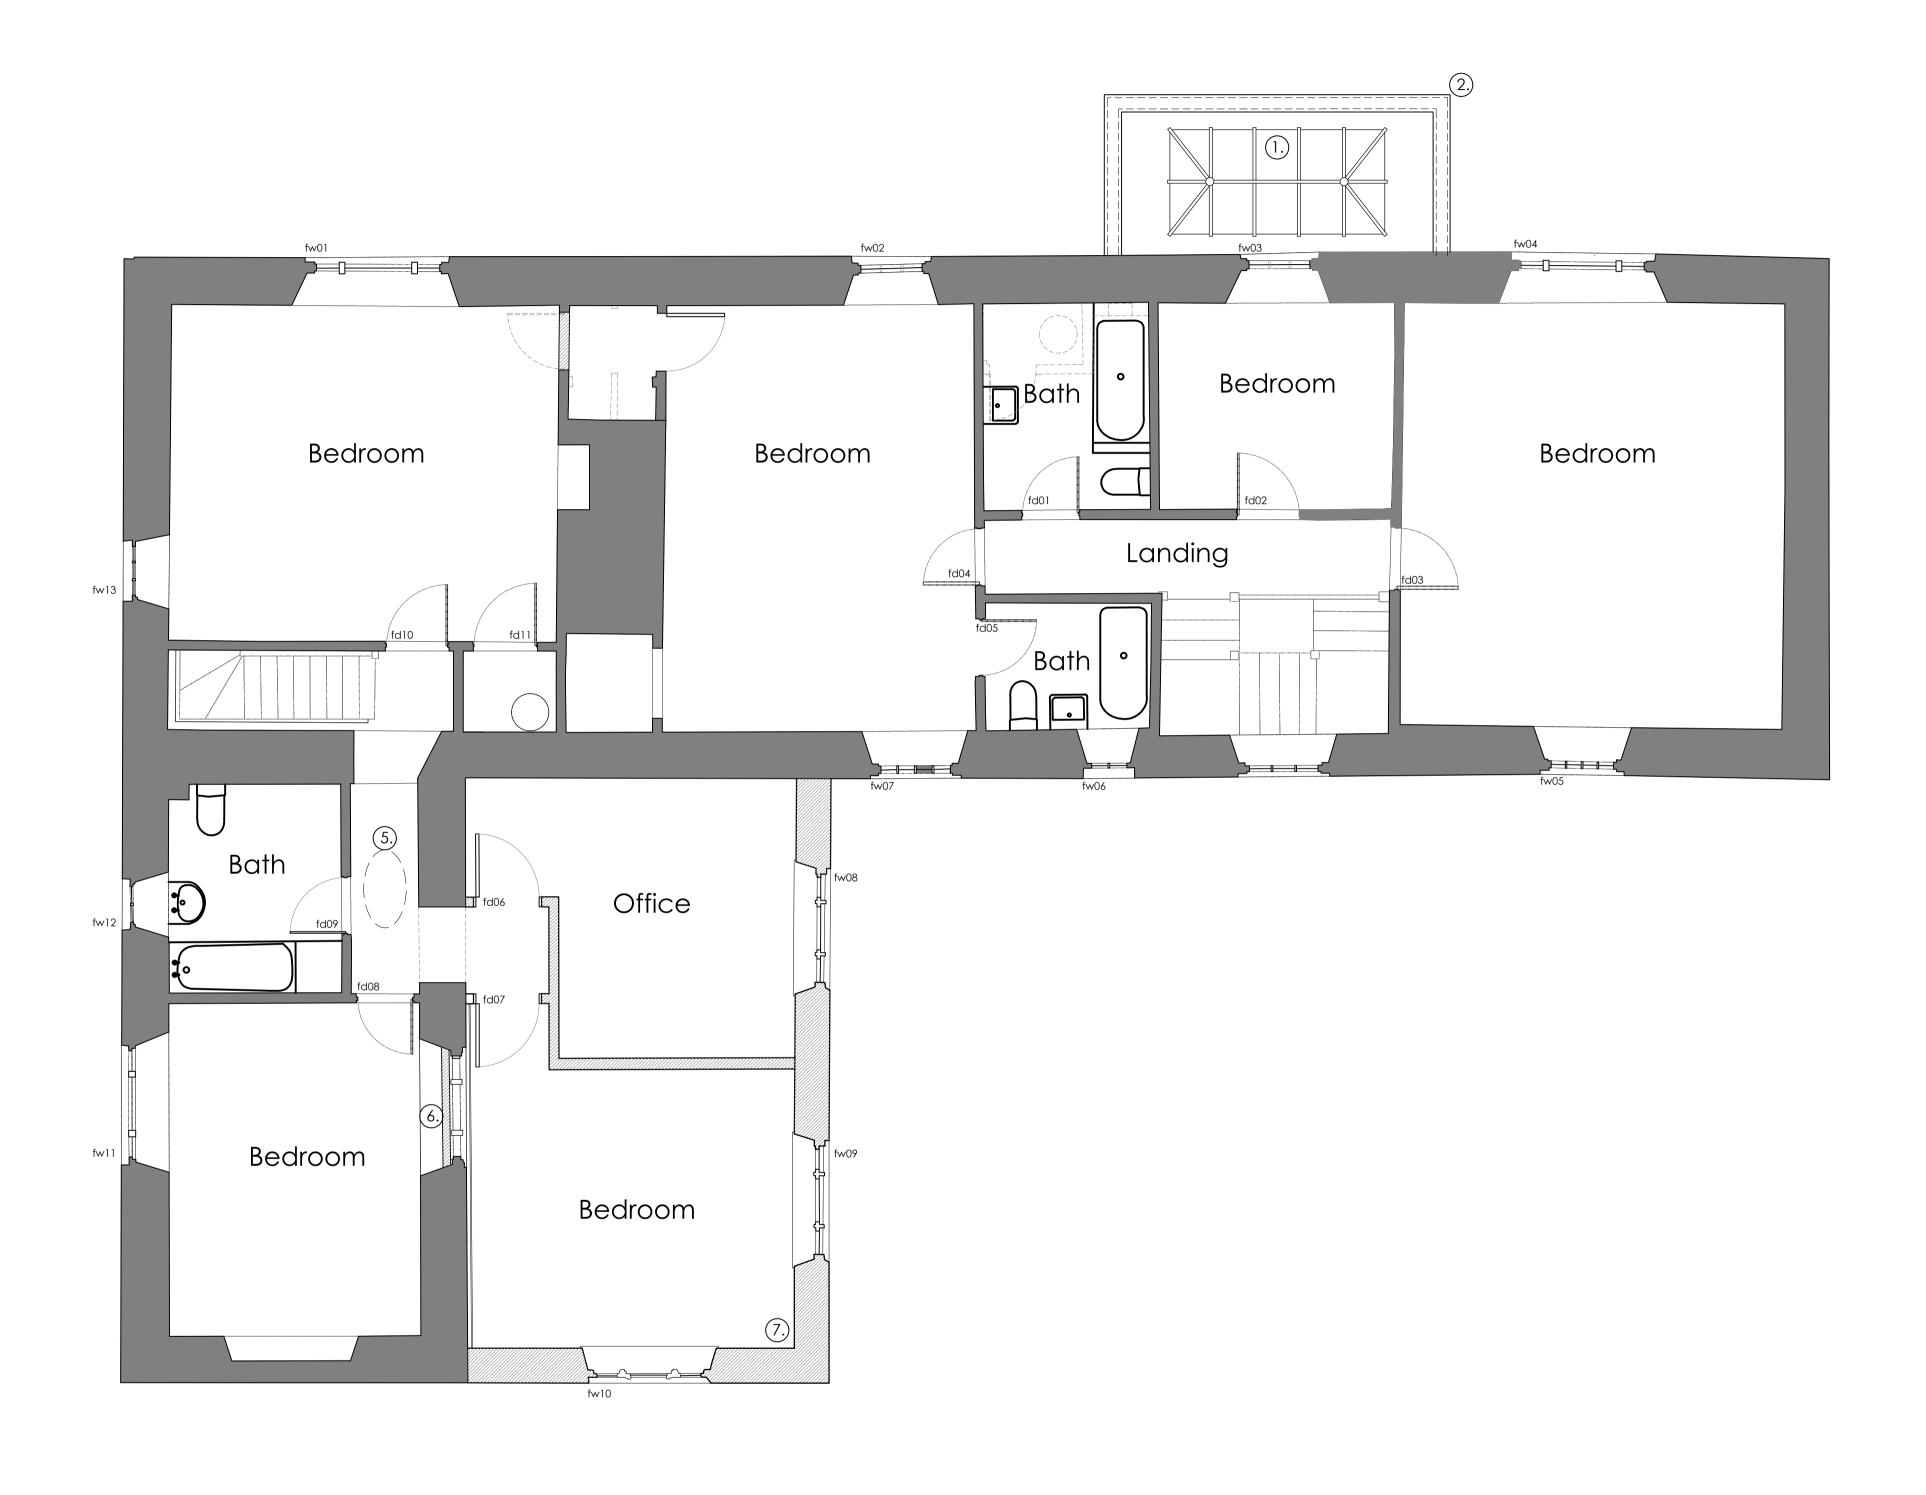

Lantern light over new principal entrance lobby.
 Parapet wall and gutter.
 Item omitted.
 New oval painted timber skylight with opaque glass.
 Existing window retained but covered up.
 New 2 storey extension.

| project inie     |
|------------------|
| Great Trill Farm |
| Axminster        |
| East Devon       |
|                  |

| Proposed                             |   |
|--------------------------------------|---|
| First Floor General Arrangement Plan | ) |