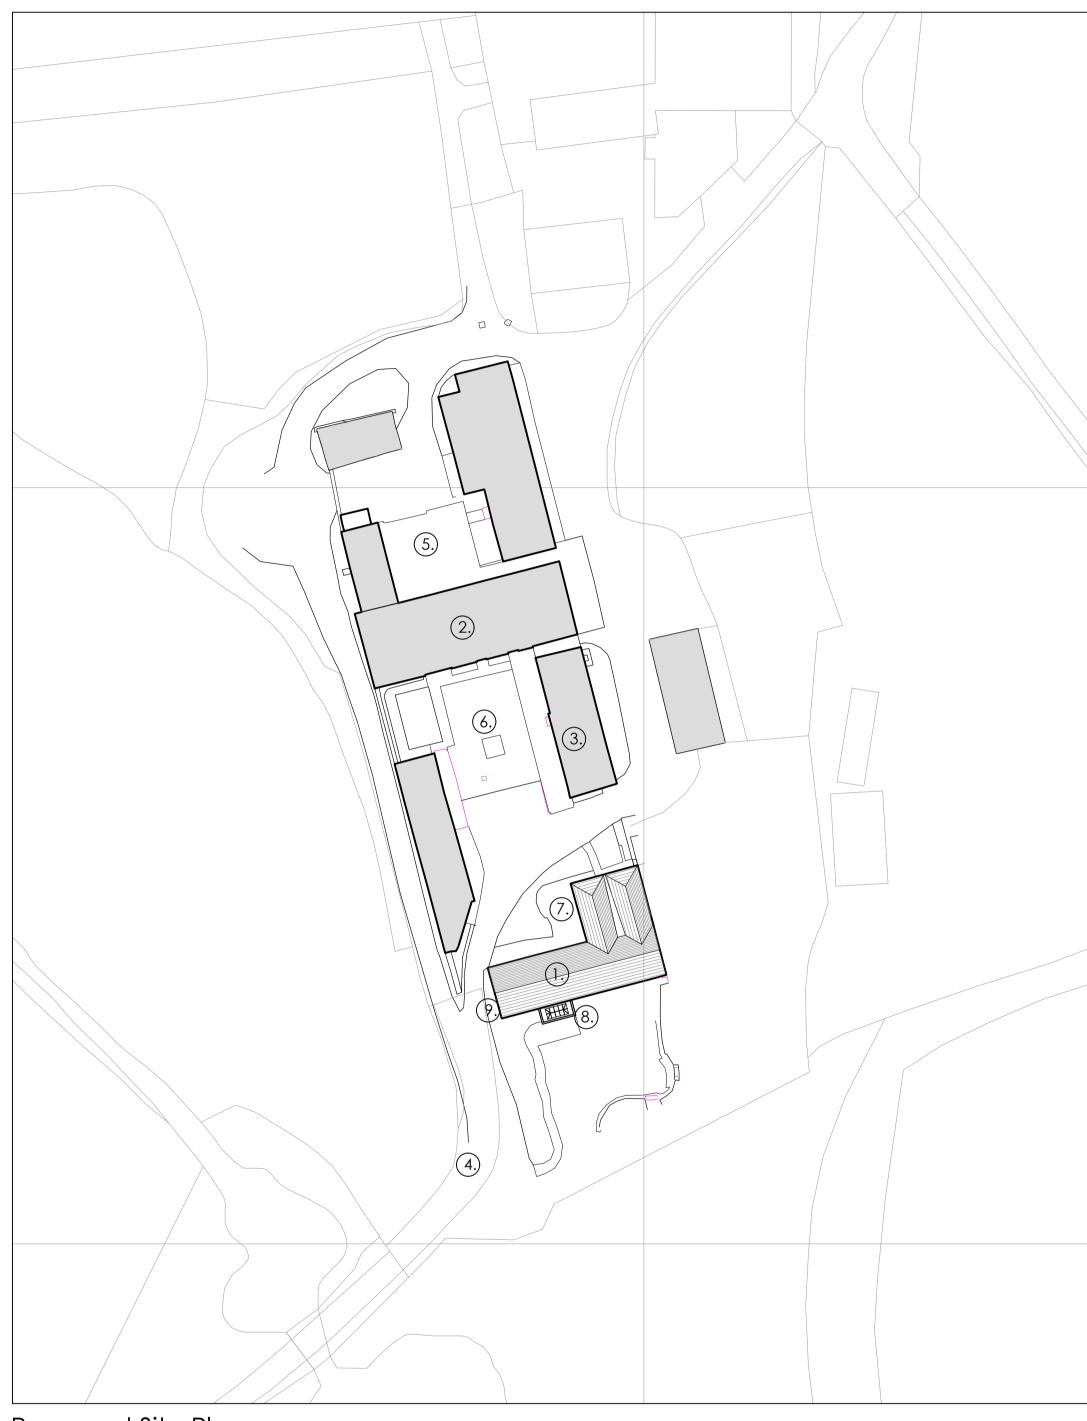

1.) Farmhouse 2.) Manor Barn 3.) Dairy Barn 4.) Site Entrance 5.) North Courtyard 6. South Courtyard 7. Farmhouse rear extension 8. Farmhouse porch 9. Electric vehicle charging points

Proposed Site Plan.

| project fille    |
|------------------|
| Great Trill Farm |
| Axminster        |
| East Devon       |
|                  |

| armhouse Application  |
|-----------------------|
| Existing and Proposed |
| Site Plan             |