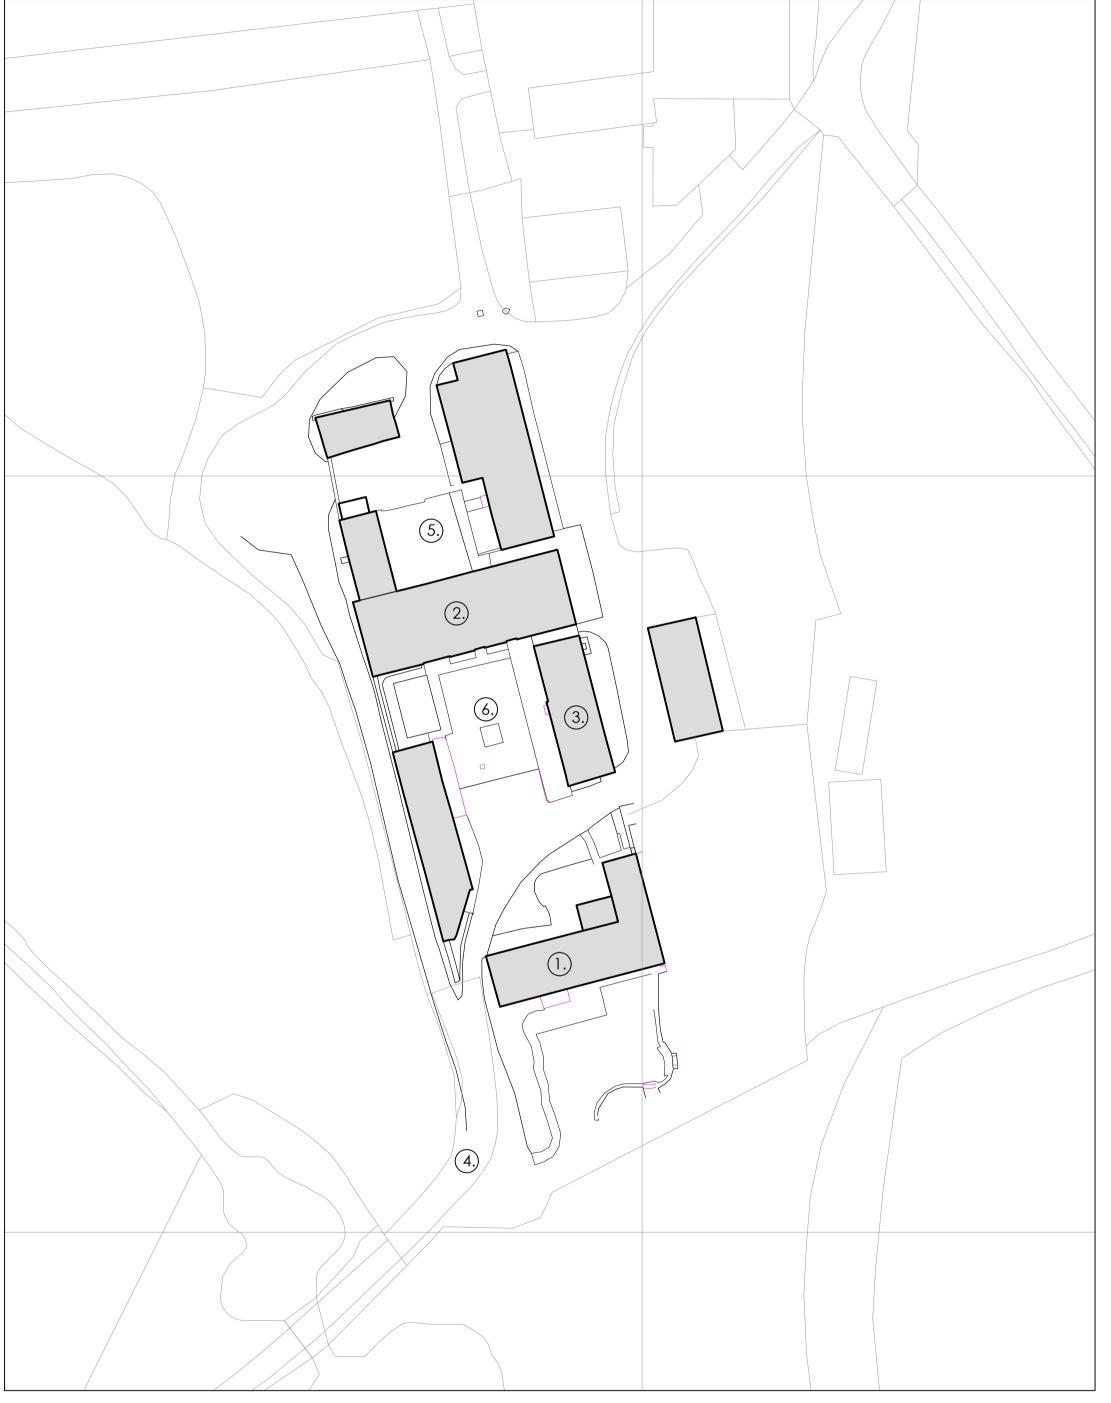

1.) Farmhouse 2.) Manor Barn 3.) Dairy Barn 4.) Site Entrance 5.) North Courtyard 6. South Courtyard 7. Farmhouse rear extension 8. Farmhouse porch 9. Electric vehicle charging points

Proposed Site Plan.