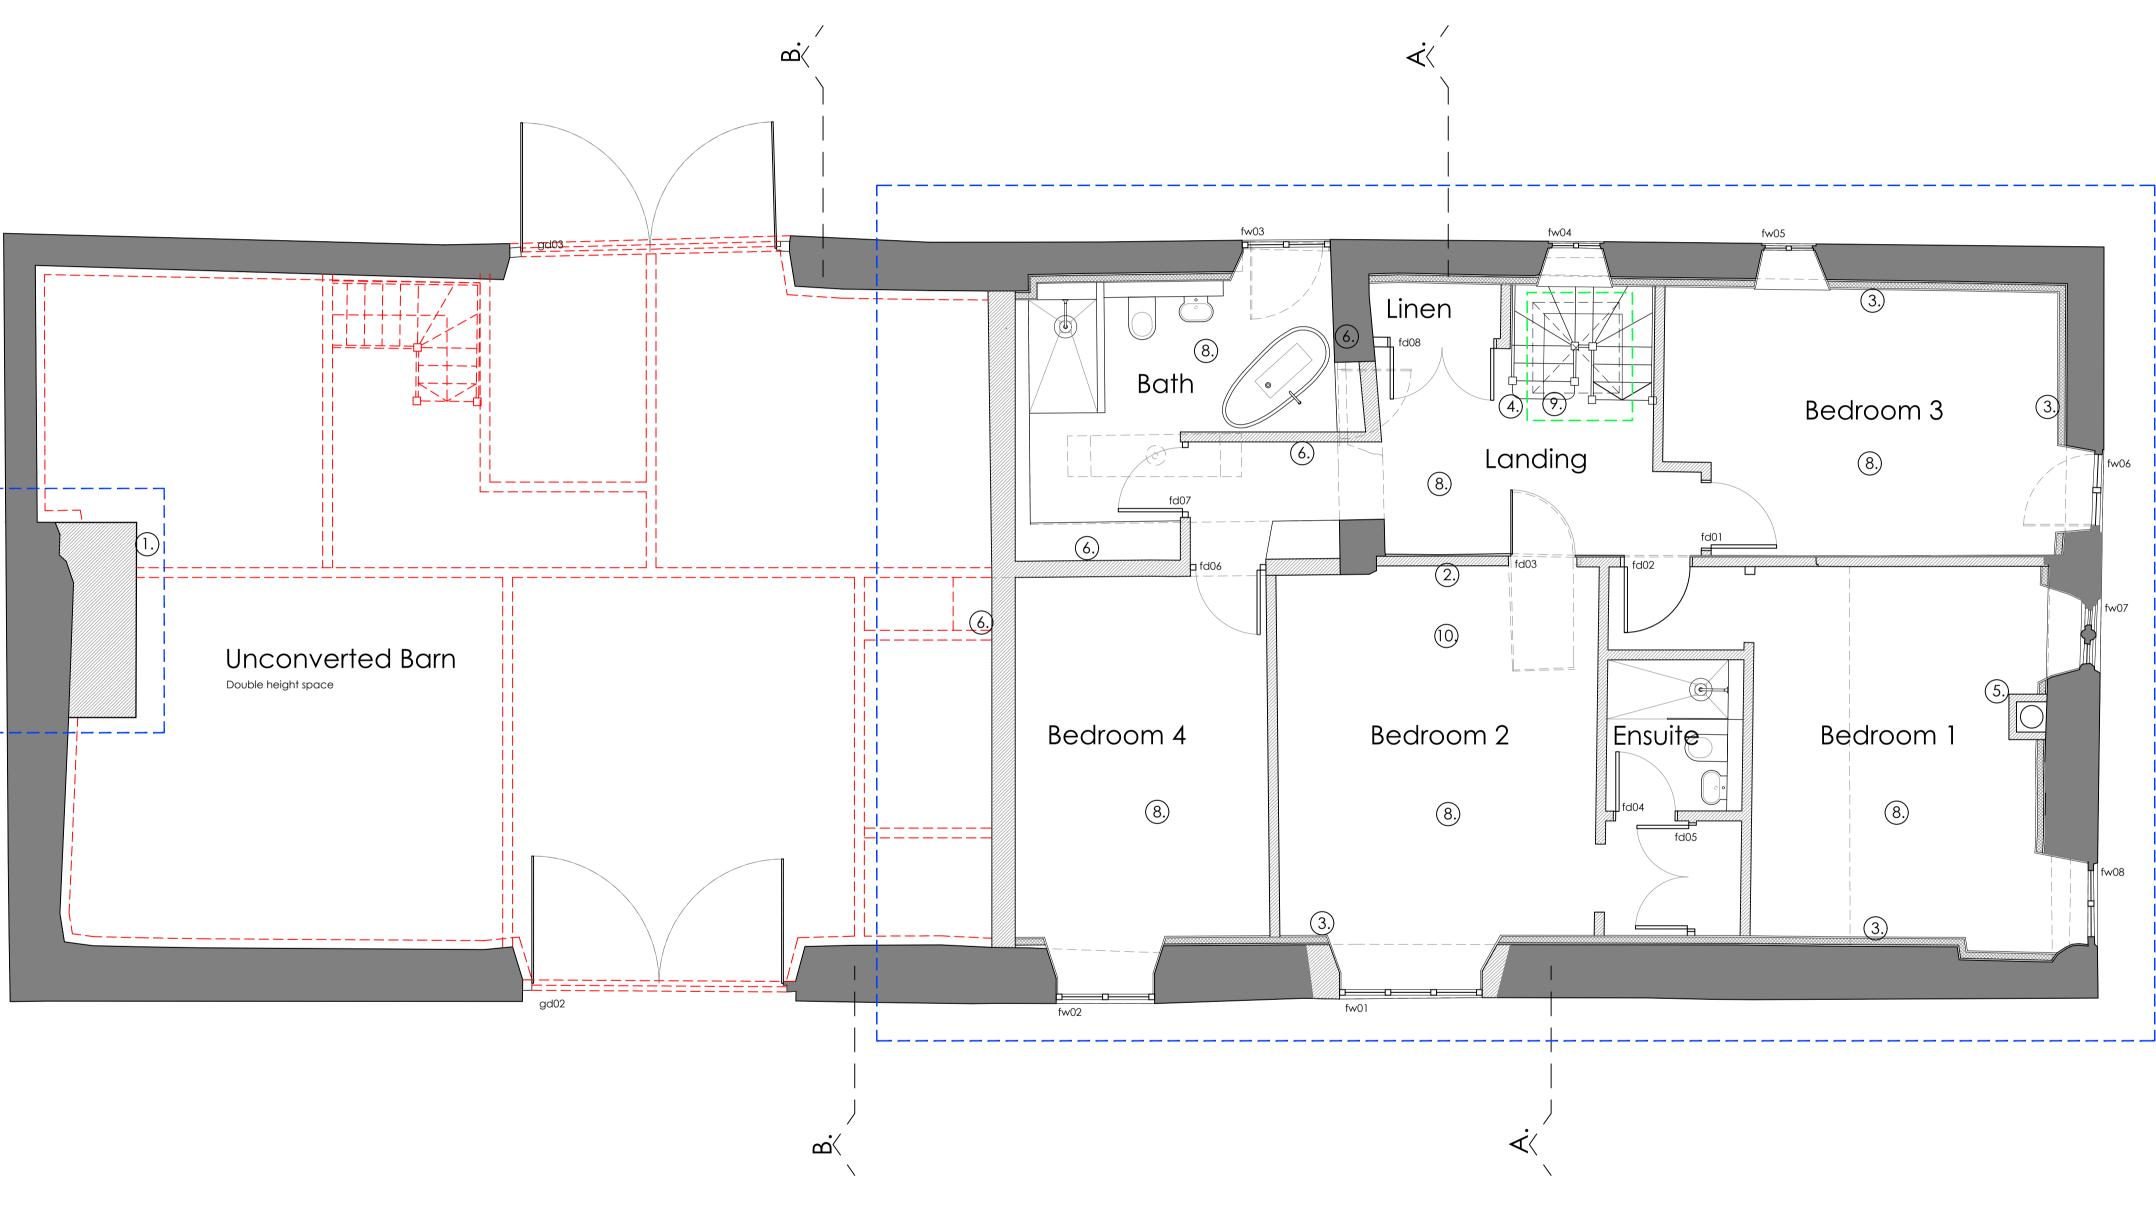

(1) New flue in location of former flue

2. New partitions hatched thus

- (3.) External walls of habitable space lined and insulated using breathable system
- A New staircase Note, configuration slightly different to that consented under application references 89\_P0805 and 89\_P0806 to correspond with not having to raise overall roof structure to facilitate scheme.
- (5.) Flue to ground floor woodburning stove
- (6.) Walls built up full height to underside of roof covering
- (7.) Windows of residential unit to be glazed using slimline double glazed units
- (8) Roof over habitable area to be lined and insulated with breathable system

(9.) Rooflight over stairs

(10) Bat loft provided above first floor ceiling of residential unit

New work shown thus.

Existing building shown thus.

Breathable wall linings to external walls

Works shown thus approved but will not be implemented These works were approved under extant planning and listed building application references 89\_P0805 and 89\_P0806 These works are deemed by the applicant to be extremely harmful to the character and setting of the listed building and, by virtue of the proposed works, including those to the farmhouse, if approved, will not need to be implemented. Works enclosed thus approved and will be implemented These works were approved under extant planning and listed building application references 89\_P0805 and 89\_P0806 and subsequent application for discharge of planning conditions, conditions 5 and 8 approved by East Devon District Council in letter dated 16th January 2013.

— — — — Works enclosed thus, new works for which approval sought as part of this application for planning and listed building consent.

|                                                             | FILENAME:                                                                                                                                  |                   |            |          |    |   |   |   |
|-------------------------------------------------------------|--------------------------------------------------------------------------------------------------------------------------------------------|-------------------|------------|----------|----|---|---|---|
|                                                             | drawn by                                                                                                                                   |                   | checked by |          |    |   |   |   |
| mba                                                         | mb                                                                                                                                         |                   |            |          |    |   |   |   |
|                                                             |                                                                                                                                            | date<br>June 2021 |            |          |    |   |   |   |
|                                                             | scale                                                                                                                                      | drawing no.       |            | revision |    |   |   |   |
| architecture = design                                       | 1:50@A1                                                                                                                                    | 609/N             | AB/P/02    | A        |    |   |   |   |
| martin blake associates Itd                                 | 1.000/11                                                                                                                                   | 007711            |            |          | Om | 1 | 2 | 3 |
| office 184, 3 edgar buildings, george street, bath, ba1 2fj | © MARTIN BLAKE ASSOCIATES LIMITED<br>FIGURED DIMENSIONS ONLY TO BE WORKED TO.                                                              |                   |            |          |    |   |   |   |
| tel 07861 734 218 e-mail mba@mba-architecture.co.uk         | ALL DIMENSIONS TO BE CHECKED ON SITE BEFORE WORK COMMENCES. ANY DISCREPANCIES<br>TO BE REPORTED TO MARTIN BLAKE ASSOCIATES LTD IMMEDIATELY |                   |            |          |    |   |   |   |