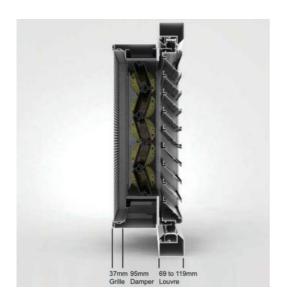

# 4 Ventilation Louvres

Material: Aluminium louvres
Product: Gilberts Mistrale 75
Finish: Polyester powder coated

Colour: RAL 7016 Anthracite Grey (as shown in item 2)

Image: Section below