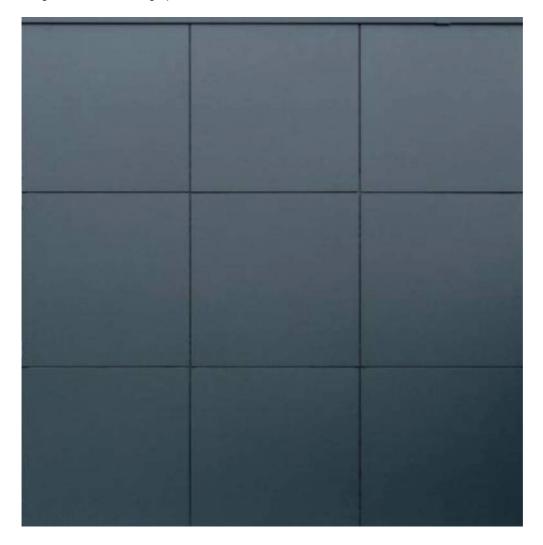

#### 6 Windows in brickwork

Material: Aluminium framed windows Product:

Raynaers CS77 Window System
Polyester powder coated – Matt (30% Gloss)
RAL 7016 Anthracite Grey (as shown in item 2)
Photograph below Finish: Colour:

Image: