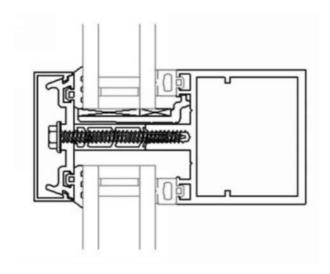

# 3 Curtain Walling

Material: Aluminium framed curtain walling system

Product: Senior Architectural Systems SF52 Curtain Walling Finish: Polyester powder coated - Matt (30% Gloss)

Colour: RAL 7016 Anthracite Grey (as shown in item 2)

Image: Section below