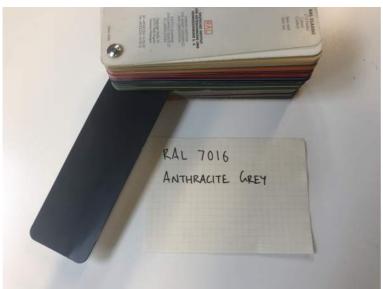

# 2 Patent Glazing

Material: Aluminium rooflight system
Product: Lonsdale ThermGard TG50
Finish: Polyester powder coated
Colour: RAL 7016 Anthracite Grey

Image: Section below

Photograph of RAL swatch below (applies to items 2, 3, 4, 5 and 6)