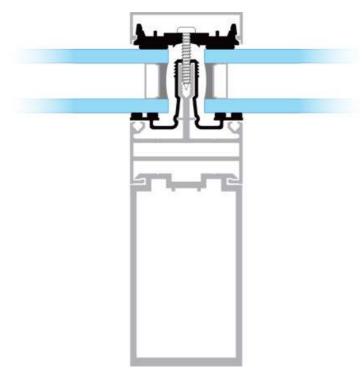

# 2 Patent Glazing

Material: Aluminium rooflight system
Product: Lonsdale ThermGard TG50
Finish: Polyester powder coated
Colour: RAL 7016 Anthracite Grey

Image: Section below

Photograph of RAL swatch below (applies to items 2, 3, 4, 5 and 6)

# 3 Curtain Walling

Material: Aluminium framed curtain walling system

Product: Senior Architectural Systems SF52 Curtain Walling Finish: Polyester powder coated - Matt (30% Gloss)

Colour: RAL 7016 Anthracite Grey (as shown in item 2)

# 4 Ventilation Louvres

Material: Aluminium louvres
Product: Gilberts Mistrale 75
Finish: Polyester powder coated

Colour: RAL 7016 Anthracite Grey (as shown in item 2)

Image: Section below