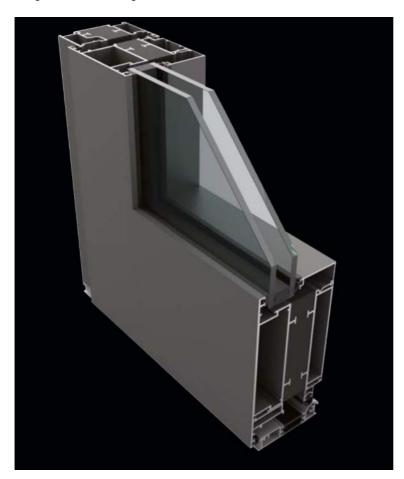

#### 6 Windows in brickwork

Material: Aluminium framed windows Product:

Raynaers CS77 Window System
Polyester powder coated – Matt (30% Gloss)
RAL 7016 Anthracite Grey (as shown in item 2)
Photograph below Finish: Colour:

Image: