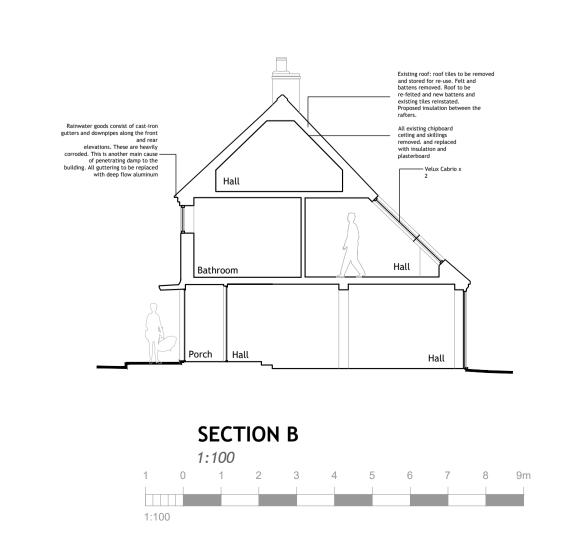

## Trinity Cottage, 41 South Street, Emsworth. PROPOSED

**GROUND FLOOR PLAN** 

1:100

Dimensions to be checked on site before commencing work. Any discrepancies shall be reported to the architect immediately.