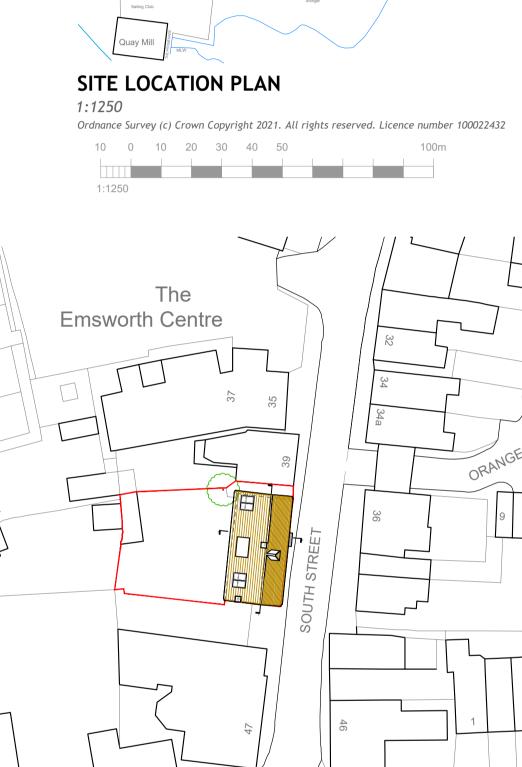

Use figured dimensions only.

1:500
Ordnance Survey (c) Crown Copyright 2021. All rights reserved. Licence number 100022432

BRIDGEFOOT PATH

| _              |          |     |       |    |  |
|----------------|----------|-----|-------|----|--|
| ATE            | May 2021 | DRA | AWN   | EK |  |
| PRAWING NUMBER |          | RE  | VISIO | N  |  |