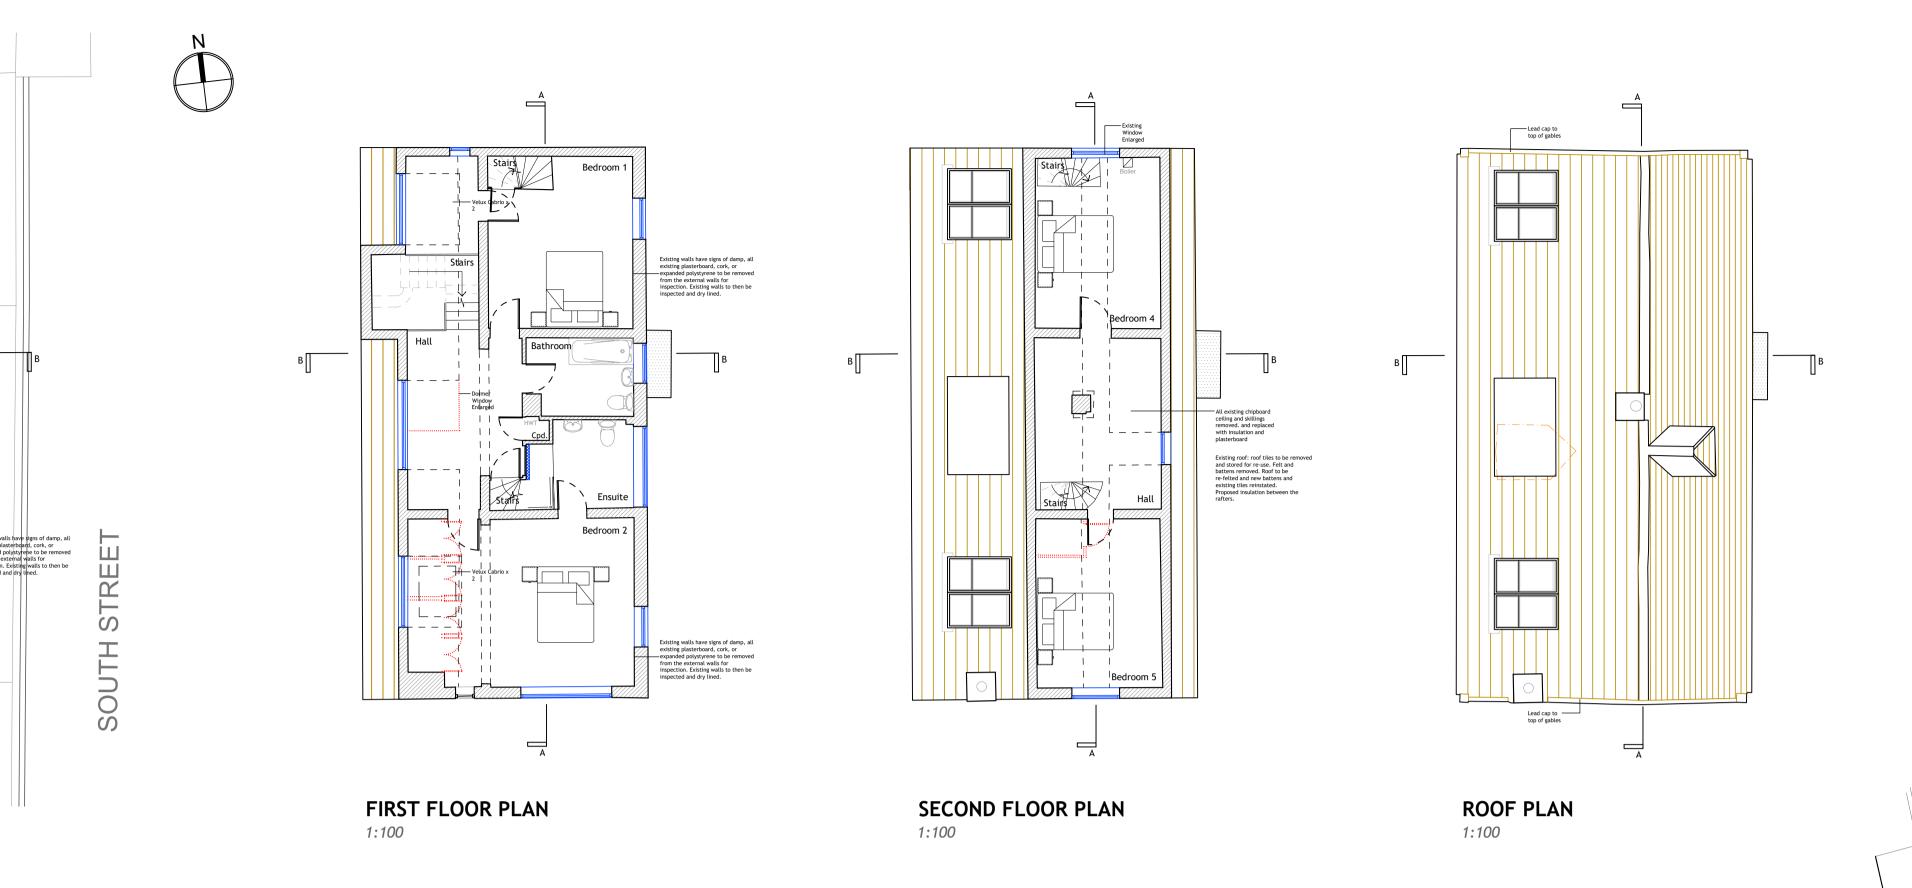

## Trinity Cottage, 41 South Street, Emsworth. PROPOSED

**GROUND FLOOR PLAN** 

1:100

Dimensions to be checked on site before commencing work. Any discrepancies shall be reported to the architect immediately.