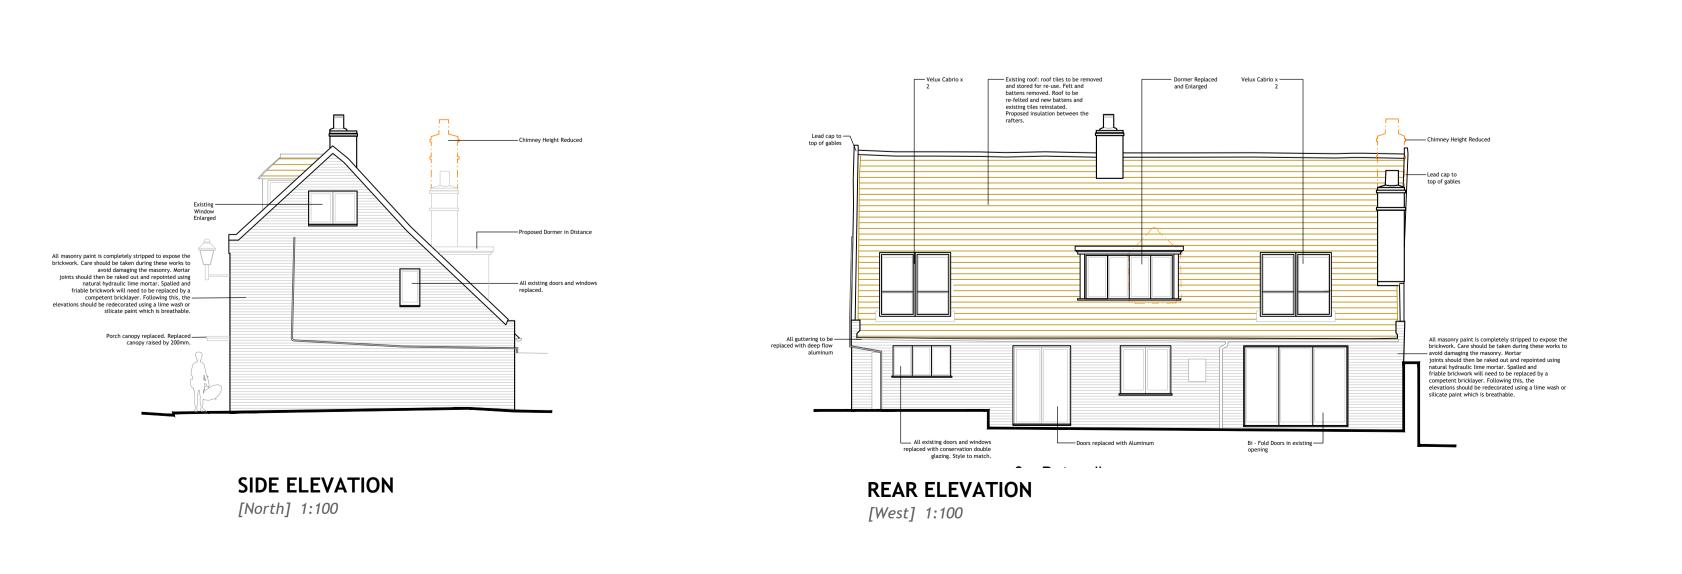

## Trinity Cottage, 41 South Street, Emsworth. PROPOSED

**GROUND FLOOR PLAN** 

1:100

Dimensions to be checked on site before commencing work. Any discrepancies shall be reported to the architect immediately.