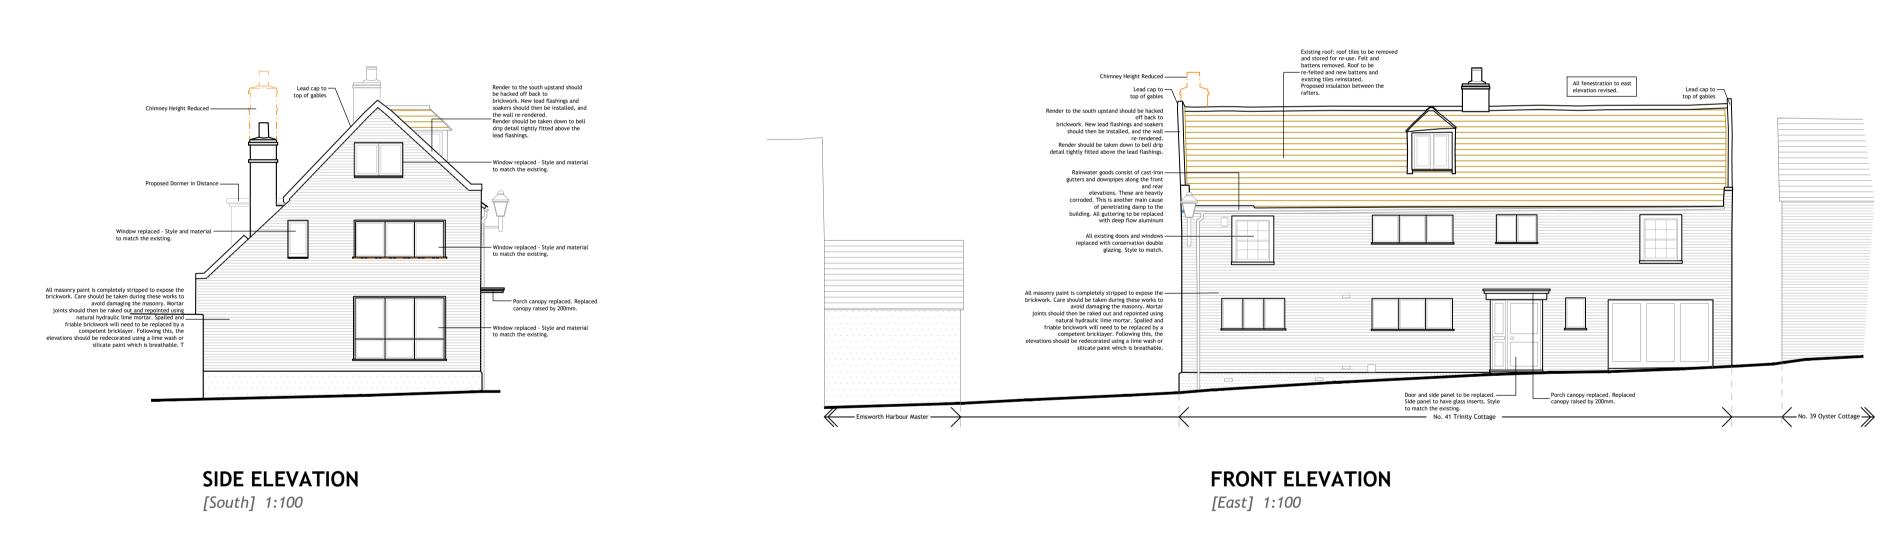

## Trinity Cottage, 41 South Street, Emsworth. PROPOSED

**GROUND FLOOR PLAN** 

1:100

Dimensions to be checked on site before commencing work. Any discrepancies shall be reported to the architect immediately.