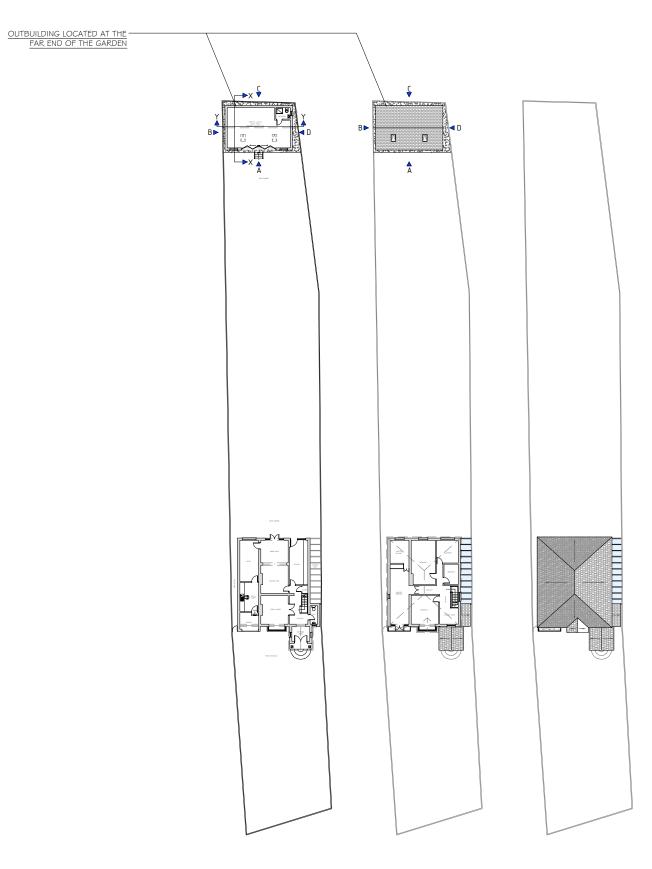

## GENERAL NOTES:

- The Outbuilding will not exceed more than 4M at its highest roof point of the Ridge.
- The Outbuilding will not exceed more than 2.5M at the eaves
- 3) The Outbuilding will not be used for accommodation purposes only for Gym \$ Social Seating Space.
- 4) The location of the proposed outbuilding is to be located \$ erected at the rear of the garden.
- 5) The Outbuilding will be of a block construction \$ rendered white to match the existing facade of the house.
- 6) The Outbuilding will be no more than 50% of the overall garden area.
- 7) The material finish will be a smooth render painted white to match the existing property.

OVERALL PLANS

EXISTING PROPOSED ELEVATION \$ SECTION INDICATION

Scale: 1/500