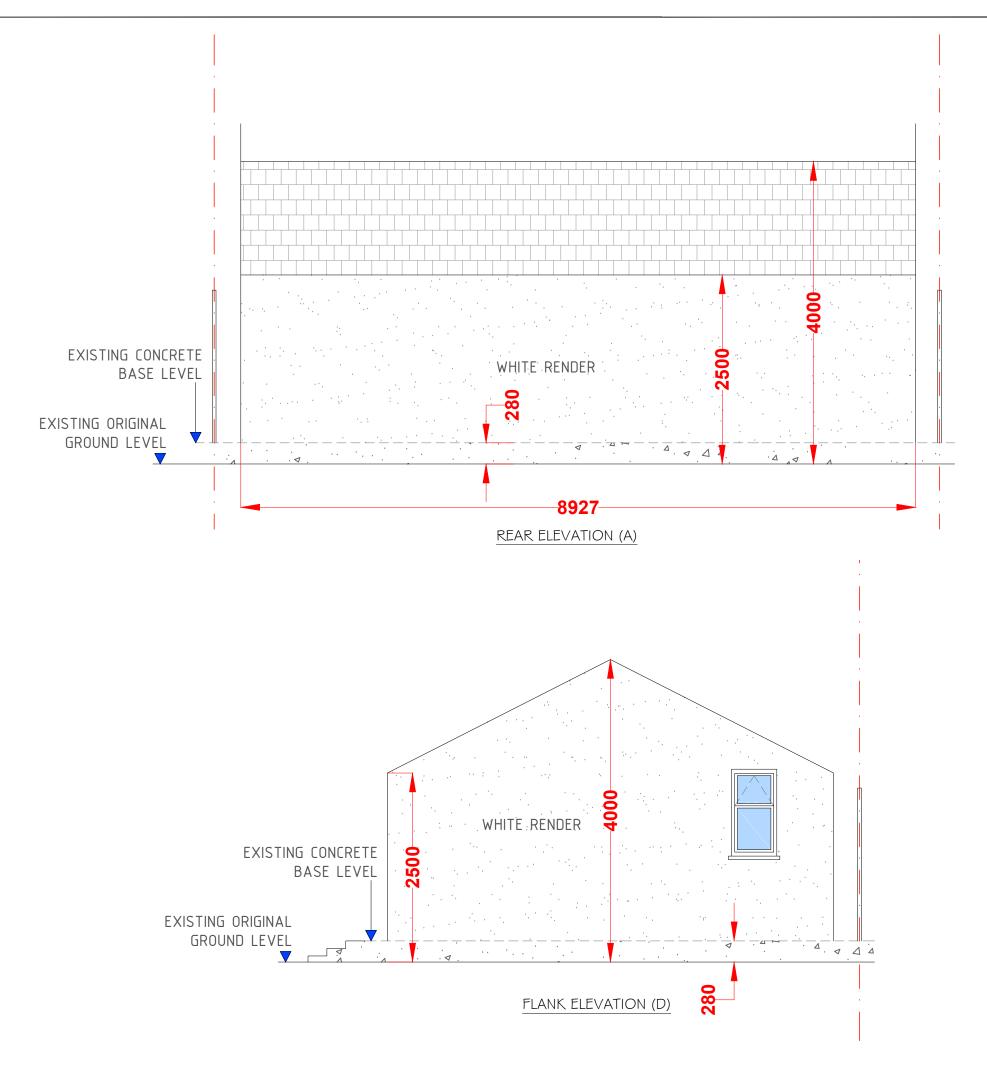

## GENERAL NOTES:

- The Outbuilding will not exceed more than 4M at its highest roof point of the Ridge.
- 2) The Outbuilding will not exceed more than 2.5M at the eaves
- 3) The Outbuilding will not be used for accommodation purposes only for Gym \$ Social Seating Space.
- 4) The location of the proposed outbuilding is to be located \$ erected at the rear of the garden.
- 5) The Outbuilding will be of a block construction \$ rendered white to match the existing facade of the house.
- 6) The Outbuilding will be no more than 50% of the overall garden area.
- 7) The material finish will be a smooth render painted white to match the existing property.

## Site

210 Birchwood Road Wilmington Kent DA2 7HA

## Project Title :

Planning Application for a Erection of a Single Storey Outbuilding Under Certificate of Lawfulness Application

Copyright 2020 - 2023

PROPOSED ELEVATIONS
Scale: 1/50

|   | Project Ref No : | Sheet No : |
|---|------------------|------------|
|   | ABP-BRW210-01    | P /        |
|   | Date :           | 1 -4       |
|   | July 202 I       |            |
|   | Scale :          | Drawn By : |
| ( | 1:50 @ A-3       | ABP        |
|   |                  |            |