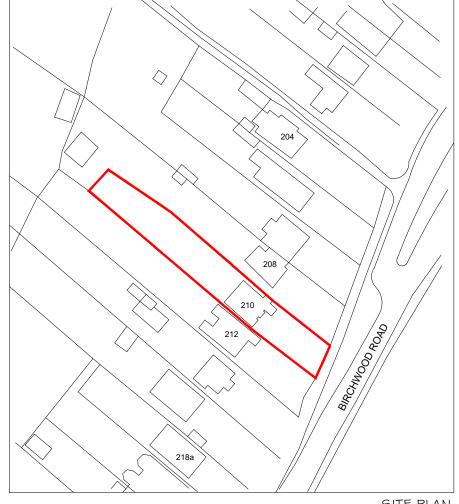

SITE PLAN Scale: 1/1250

Site :

210 Birchwood Road Wilmington Kent DA2 7HA

Project Title :

Planning Application for a
Erection of a Single Storey
Outbuilding Under Certificate of
Lawfulness Application

Client