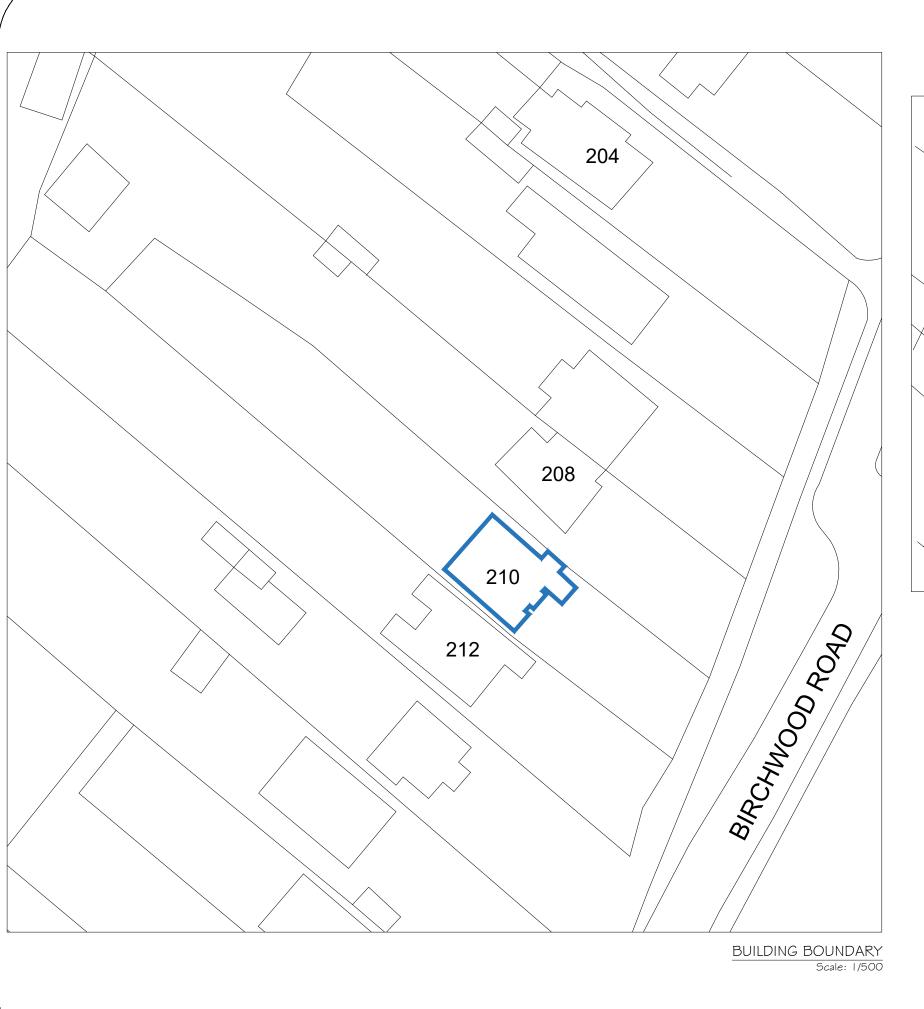

SITE PLAN Scale: 1/1250

Site :

210 Birchwood Road Wilmington Kent DA2 7HA

Project Title :

Planning Application for a
Erection of a Single Storey
Outbuilding Under Certificate of
Lawfulness Application

Client