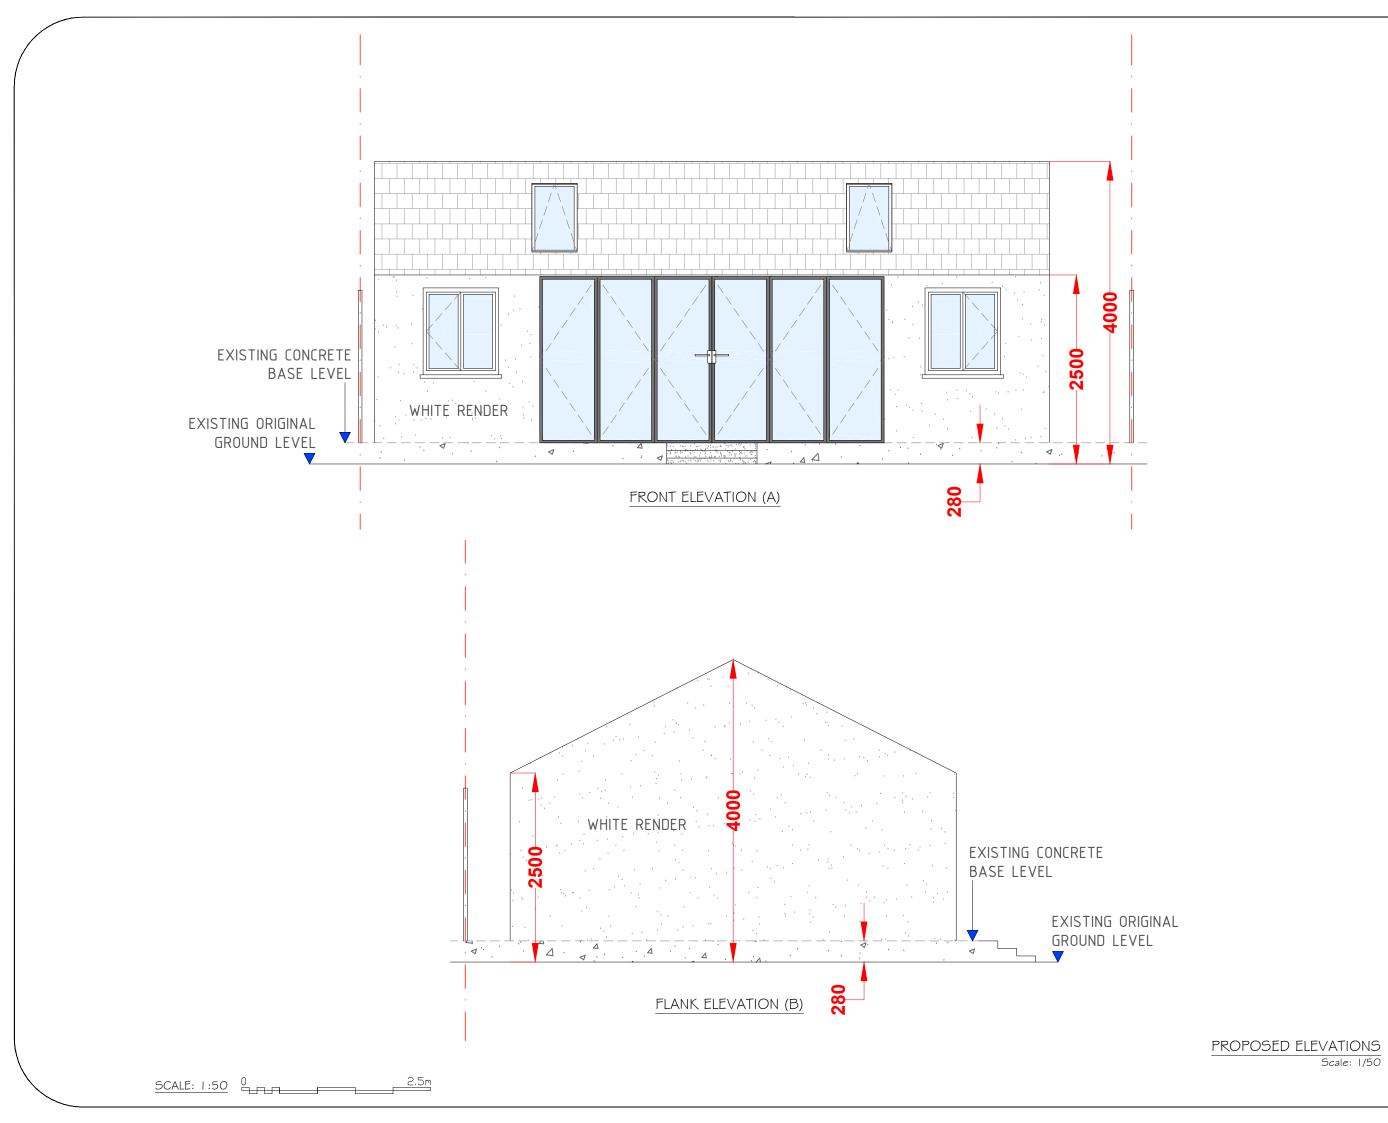

| (A)                                                                                                                                                                                                                                                                                |
|------------------------------------------------------------------------------------------------------------------------------------------------------------------------------------------------------------------------------------------------------------------------------------|
| <sup>B</sup> Parchitectural services Ltd                                                                                                                                                                                                                                           |
| GENERAL NOTES:                                                                                                                                                                                                                                                                     |
| <ol> <li>The Outbuilding will not<br/>exceed more than 4M at its highest<br/>roof point of the Ridge.</li> </ol>                                                                                                                                                                   |
| <ol> <li>The Outbuilding will not<br/>exceed more than 2.5M at the<br/>eaves</li> </ol>                                                                                                                                                                                            |
| <ol> <li>The Outbuilding will not be<br/>used for accommodation purposes<br/>only for Gym \$ Social Seating<br/>Space.</li> </ol>                                                                                                                                                  |
| <ol> <li>The location of the proposed<br/>outbuilding is to be located ¢<br/>erected at the rear of the garden.</li> </ol>                                                                                                                                                         |
| <ol> <li>The Outbuilding will be of a<br/>block construction \$ rendered white<br/>to match the existing facade of the<br/>house.</li> </ol>                                                                                                                                       |
| 6) The Outbuilding will be no<br>more than 50% of the overall<br>garden area.                                                                                                                                                                                                      |
| 7) The material finish will be a smooth render painted white to match the existing property.                                                                                                                                                                                       |
|                                                                                                                                                                                                                                                                                    |
|                                                                                                                                                                                                                                                                                    |
|                                                                                                                                                                                                                                                                                    |
|                                                                                                                                                                                                                                                                                    |
| A Issue For Approval 07/21                                                                                                                                                                                                                                                         |
| A         Issue For Approval         07/21           No         Revision / Issue         Date                                                                                                                                                                                      |
| Site :                                                                                                                                                                                                                                                                             |
| 210 Birchwood Road                                                                                                                                                                                                                                                                 |
| Wilmington<br>Kent                                                                                                                                                                                                                                                                 |
| DA2 7HA                                                                                                                                                                                                                                                                            |
|                                                                                                                                                                                                                                                                                    |
| Project Title :                                                                                                                                                                                                                                                                    |
| Planning Application for a<br>Erection of a Single Storey                                                                                                                                                                                                                          |
| Outbuilding Under Certificate of<br>Lawfulness Application                                                                                                                                                                                                                         |
|                                                                                                                                                                                                                                                                                    |
|                                                                                                                                                                                                                                                                                    |
| Client :                                                                                                                                                                                                                                                                           |
| Mrs Rashmi Maru<br>210 Birchwood Road                                                                                                                                                                                                                                              |
| Wilmington<br>Kent<br>DA2 7HA                                                                                                                                                                                                                                                      |
|                                                                                                                                                                                                                                                                                    |
| Do not scale from this drawing. The information may be<br>suitable for discussion purposes and for obtaining<br>Planning Approval Orly. This drawing is NOT for<br>construction purposes and should not be relieful upon<br>for any other works. This drawing is copyright and may |
| not be copied or altered in any way except by way of<br>written permission from the designers.<br>Copyright 2020 - 2023                                                                                                                                                            |
|                                                                                                                                                                                                                                                                                    |
| Project Ref No :<br>ABP-BRW210-01<br>Date :<br>P-3                                                                                                                                                                                                                                 |
| July 2021                                                                                                                                                                                                                                                                          |