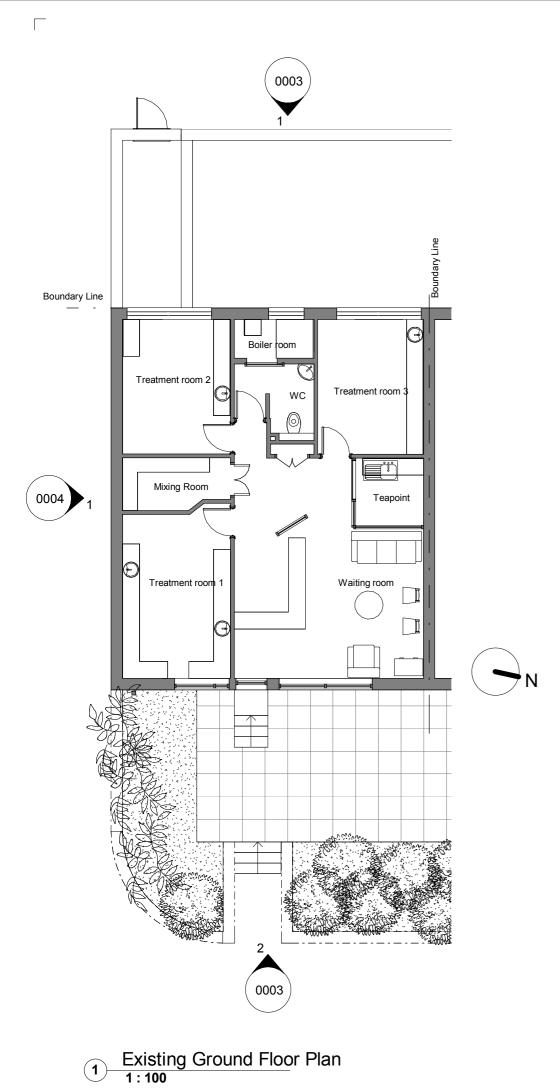

## **Bayswater Dental Clinic**

Cervantes Court, W2 6JE

| Drawing number             | Rev |
|----------------------------|-----|
| 0012 - PLA - DR - A - 0002 | P1  |
| Drawing                    |     |
| Existing Floor Plans       |     |

Existing Floor Plans Purpose of issue PLANNING 1:100 @ A3 Client Dr Vahid Motahah

**PLA** | Paul Little Architect

paullittlearchitect.co.uk T +44 07903 624 996

Existing Roof Plan
1:100