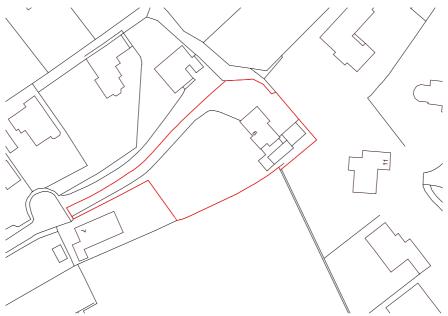

## Location Plan 1: 1250

|  | Job Reference | e:   I    | Drawing Reference: |          | sion:           | Drawing: | Location Plan   |     |             | © 2020 Garry Usherwood Associates Limited. |                                                        |  |
|--|---------------|-----------|--------------------|----------|-----------------|----------|-----------------|-----|-------------|--------------------------------------------|--------------------------------------------------------|--|
|  | 590           |           | P100               |          |                 | Project: | 6 Chantry Walk  |     |             | Garry Usherwood                            | Associatos Limitad                                     |  |
|  |               | Sheet Siz | ze: Issue Date:    | Drawn By | Drawing Status: | Client:  | o onana y waik  |     |             |                                            | The Old Barn<br>59 Northcote Road<br>Wallasey CH45 8LQ |  |
|  |               | A4        | 17/06/21           | GU       | PLA             |          | Mr & Mrs Lawrie | Rev | Description |                                            |                                                        |  |