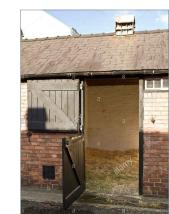

Dark grey roof slates (existing)

Cotswold stone (existing)

Proposed roof light flush with the roof slope

Cotswold stone (existing)

Timber lintel

Original door opening to be reinstated Timber stable door, paint to match existing windows