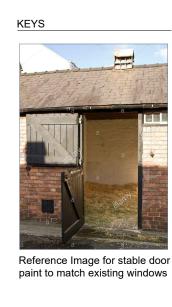

Dark grey roof slates (existing)

Cotswold stone (existing)

Proposed roof light flush with the roof slope

Cotswold stone (existing)

Timber lintel

Original door opening to be reinstated Timber stable door, paint to match existing windows

Existing light grey timber window

paint to match existing windows

В

ADDRESS: SWINBROOK VILLAGE, COTSWOLDS, OX18 4ED

TITLE: PROPOSED ELEVATIONS

CHECKED BY: AP DATE: 02/07/2021

PURPOSE OF ISSUE: APPROVAL
SCALE: AS NOTED PA