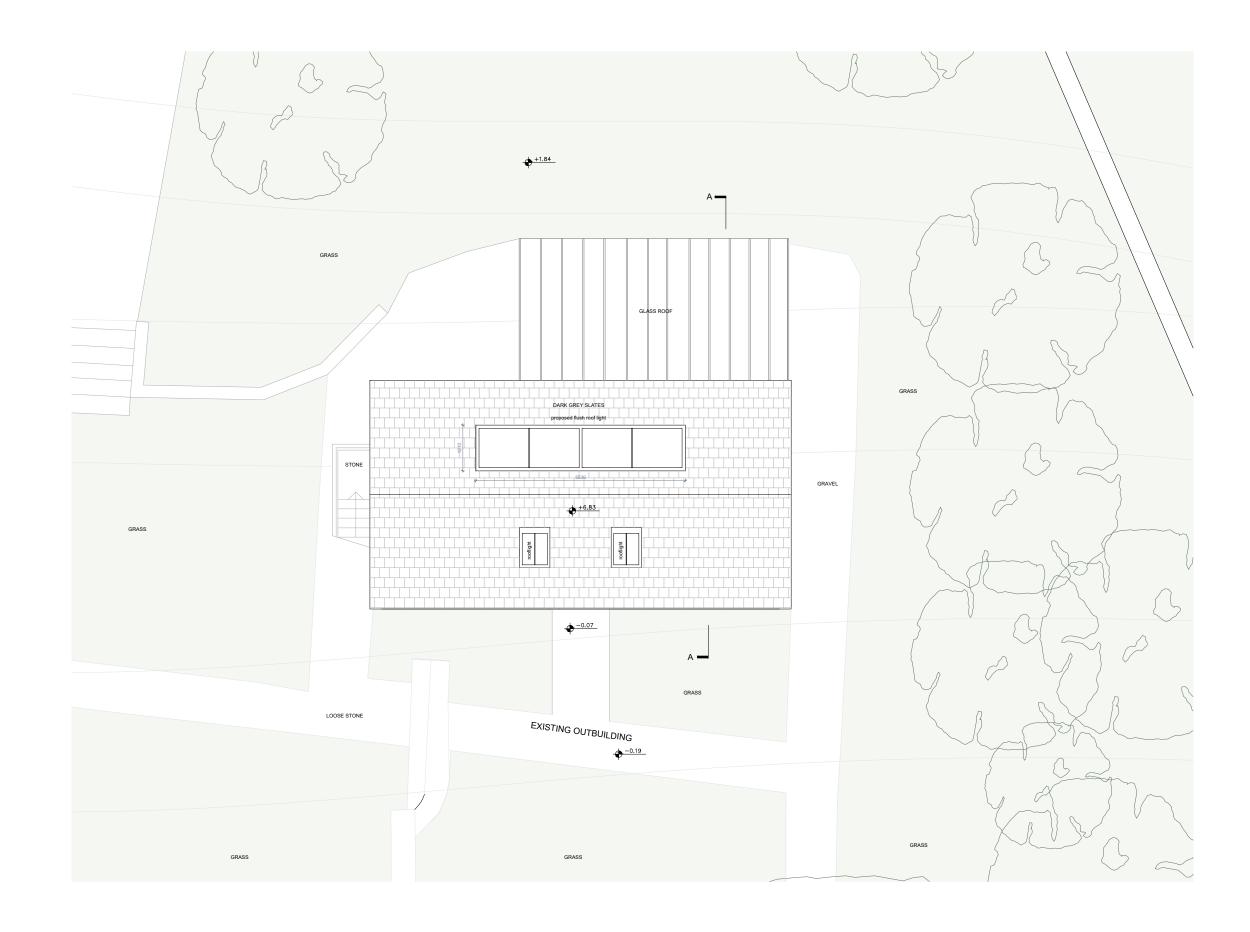

0 1 2 3 4 5  $\bowtie$ WYCHWOOD LODGE EXISTING OUTBUILDING - PROPOSED ROOF PLAN SCALE 1:100@A3 REFER ALSO TO DESIGN SPECIFICATION AND ASSOCIATED DRAWINGS REFER TO STRUCTURAL ENGINEERS DRAWINGS AND SPECIFICATION ALL DIMENSIONS ARE IN MILLIMETERS DO NOT SCALE FROM THIS DRAWING.  $\Theta A P \forall \Theta A P \forall$ 

## KEYS

Reference image for flush Roof Light

25 LEXINGTON STREET LONDON W1F 9AG +44 (0) 207 439 4290 info@apalondon.com www.apalondon.com

В

PROJECT NAME: WYCHWOOD LODGE EXISTING OUTBUILDING ADDRESS: SWINBROOK VILLAGE, COTSWOLDS, OX18 4ED TITLE: PROPOSED ROOF PLAN

DRAWN BY: VM DATE: 02/07/2021 CHECKED BY: AP DATE: 02/07/2021 PURPOSE OF ISSUE: APPROVAL SCALE: AS NOTED PAPER SIZE: A3 DWG. NUMBER 501 L 02 13 REVISION