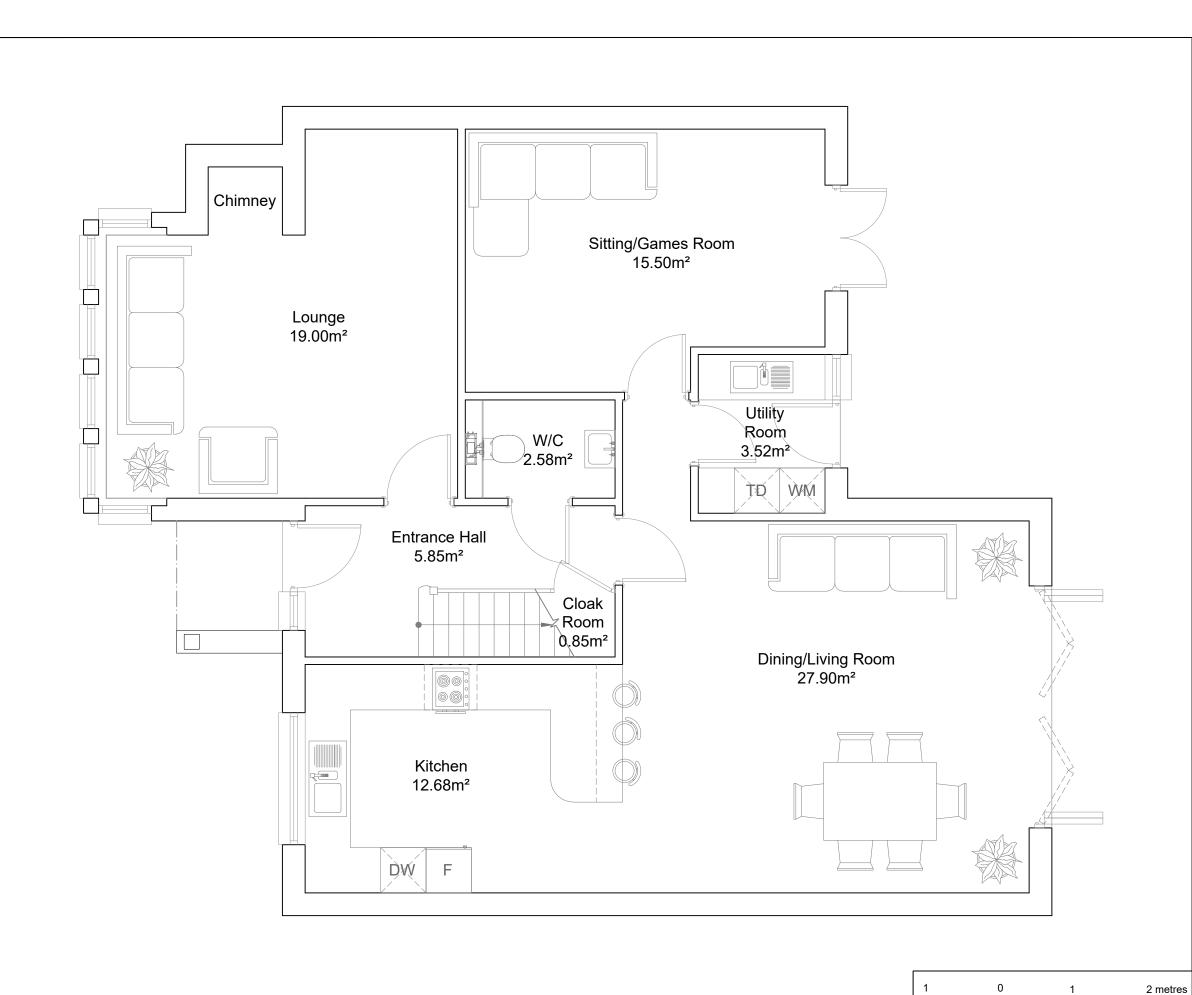

Proposed Site Ground Floor Plan

Date: July 2021

Scale: 1:50@A3

Drawn By/Checked By: NJ/DH

| b No:                                                                                                                                                    | Drawing No: | Rev: |  |
|----------------------------------------------------------------------------------------------------------------------------------------------------------|-------------|------|--|
| 10225                                                                                                                                                    | 101         |      |  |
| This drawing must not be reproduced in whole or part without written consent<br>Do not scale from this drawing. Written dimensions to be checked on site |             |      |  |