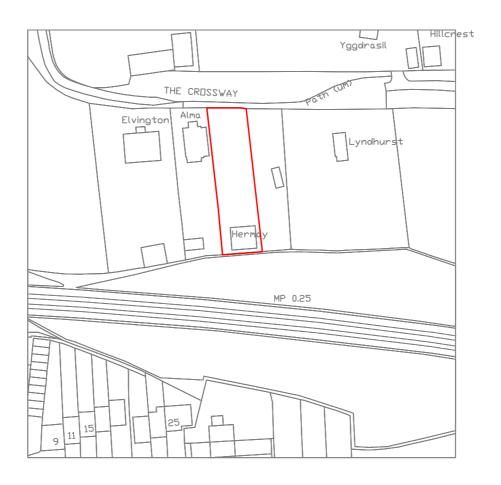

## Hermay, Crossways, Billericay, Essex CM11 1EZ

Drawing Title: Site Location Plan

10225

July 2021 1:1250@A4 Drawn By/Checked By: NJ/CL Purpose of Issue: Planning

001 This drawing must not be reproduced in whole or part without written consent Do not scale from this drawing. Written dimensions to be checked on site This drawing is copyright and shall not be reproduced nor used for any other purpose without written permission of the authors.