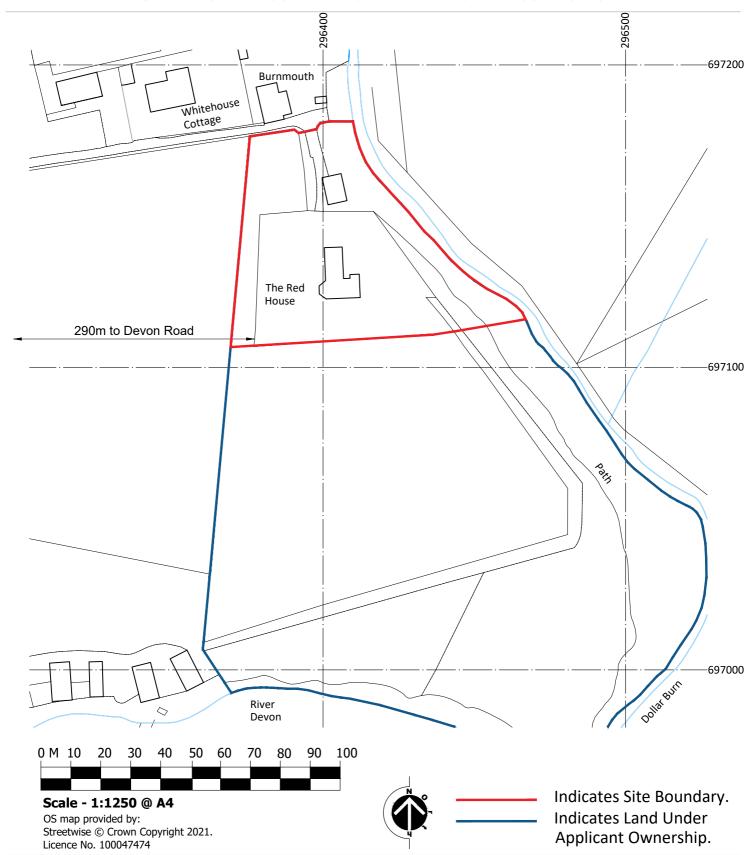

## STARAN

ARCHITECTS

Project New Dwelling at Red House, Dollar, FK14 7LX for Mr and Mrs Dale

Drawing Title
Site Location Plan

| 2112 | OS(00)001 | − 1:2500

PLANNING