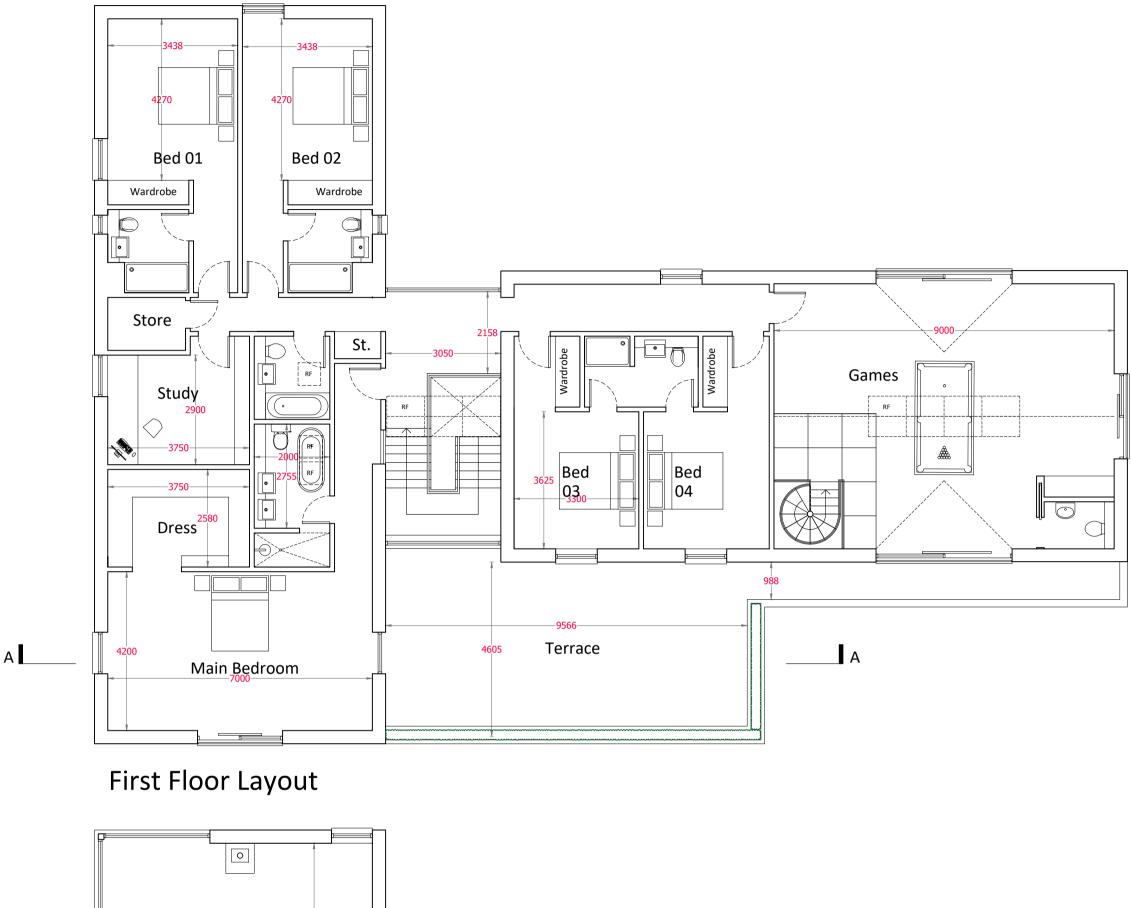

**Ground Floor Layout** 

## Do not scale from this Drawing.

The Contractor must verify all dimensions on site prior to commencing any works, purchase of specified items, and production of fabrication drawings. The contractor takes full responsibility in ensuring that all works executed are in accordance with the current Building Regulations. The Contractor is to advise the Architect of any errors or omissions. No party should take dimensions digitally from this drawing. No variations or modifications to work shown shall be implemented without prior written approval. All issues of this drawing are superseded by the latest revision. All drawings and specifications remain the property of the Staran Architects Ltd.

All drawings to be read in conjunction with the project Health and Safet