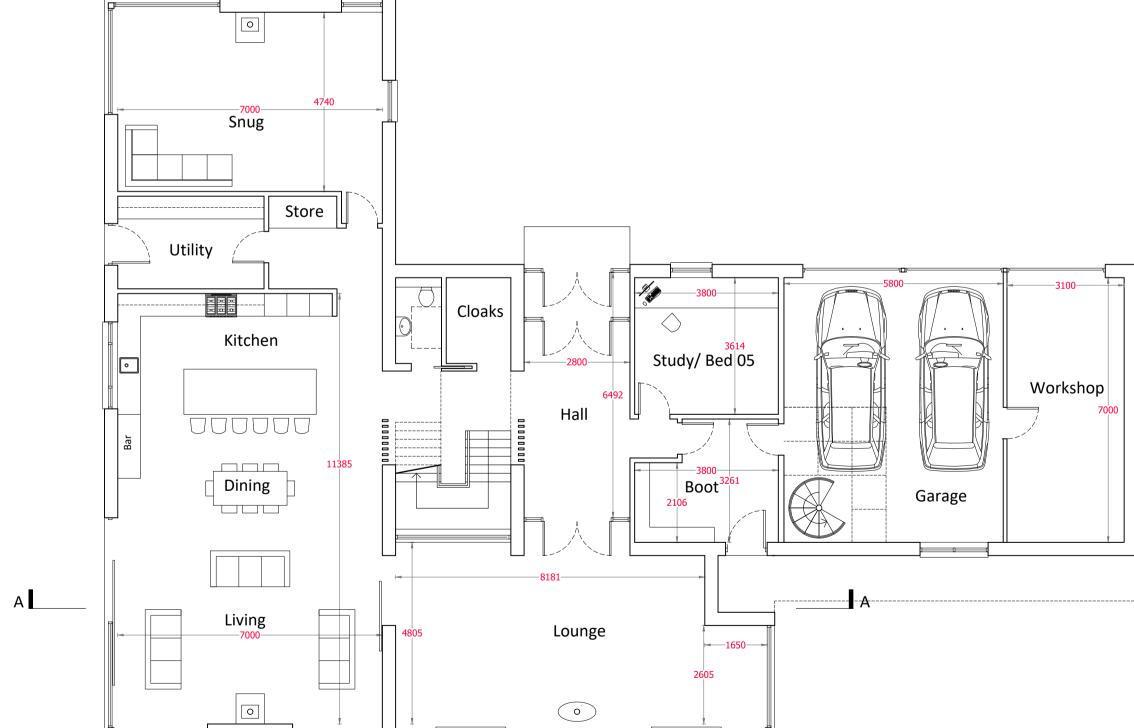

**Ground Floor Layout** 

## Do not scale from this Drawing.

The Contractor must verify all dimensions on site prior to commencing any works, purchase of specified items, and production of fabrication drawings. The contractor takes full responsibility in ensuring that all works executed are in accordance with the current Building Regulations. The Contractor is to advise the Architect of any errors or omissions. No party should take dimensions digitally from this drawing. No variations or modifications to work shown shall be implemented without prior written approval. All issues of this drawing are superseded by the latest revision. All drawings and specifications remain the property of the Staran Architects Ltd.

All drawings to be read in conjunction with the project Health and Safety