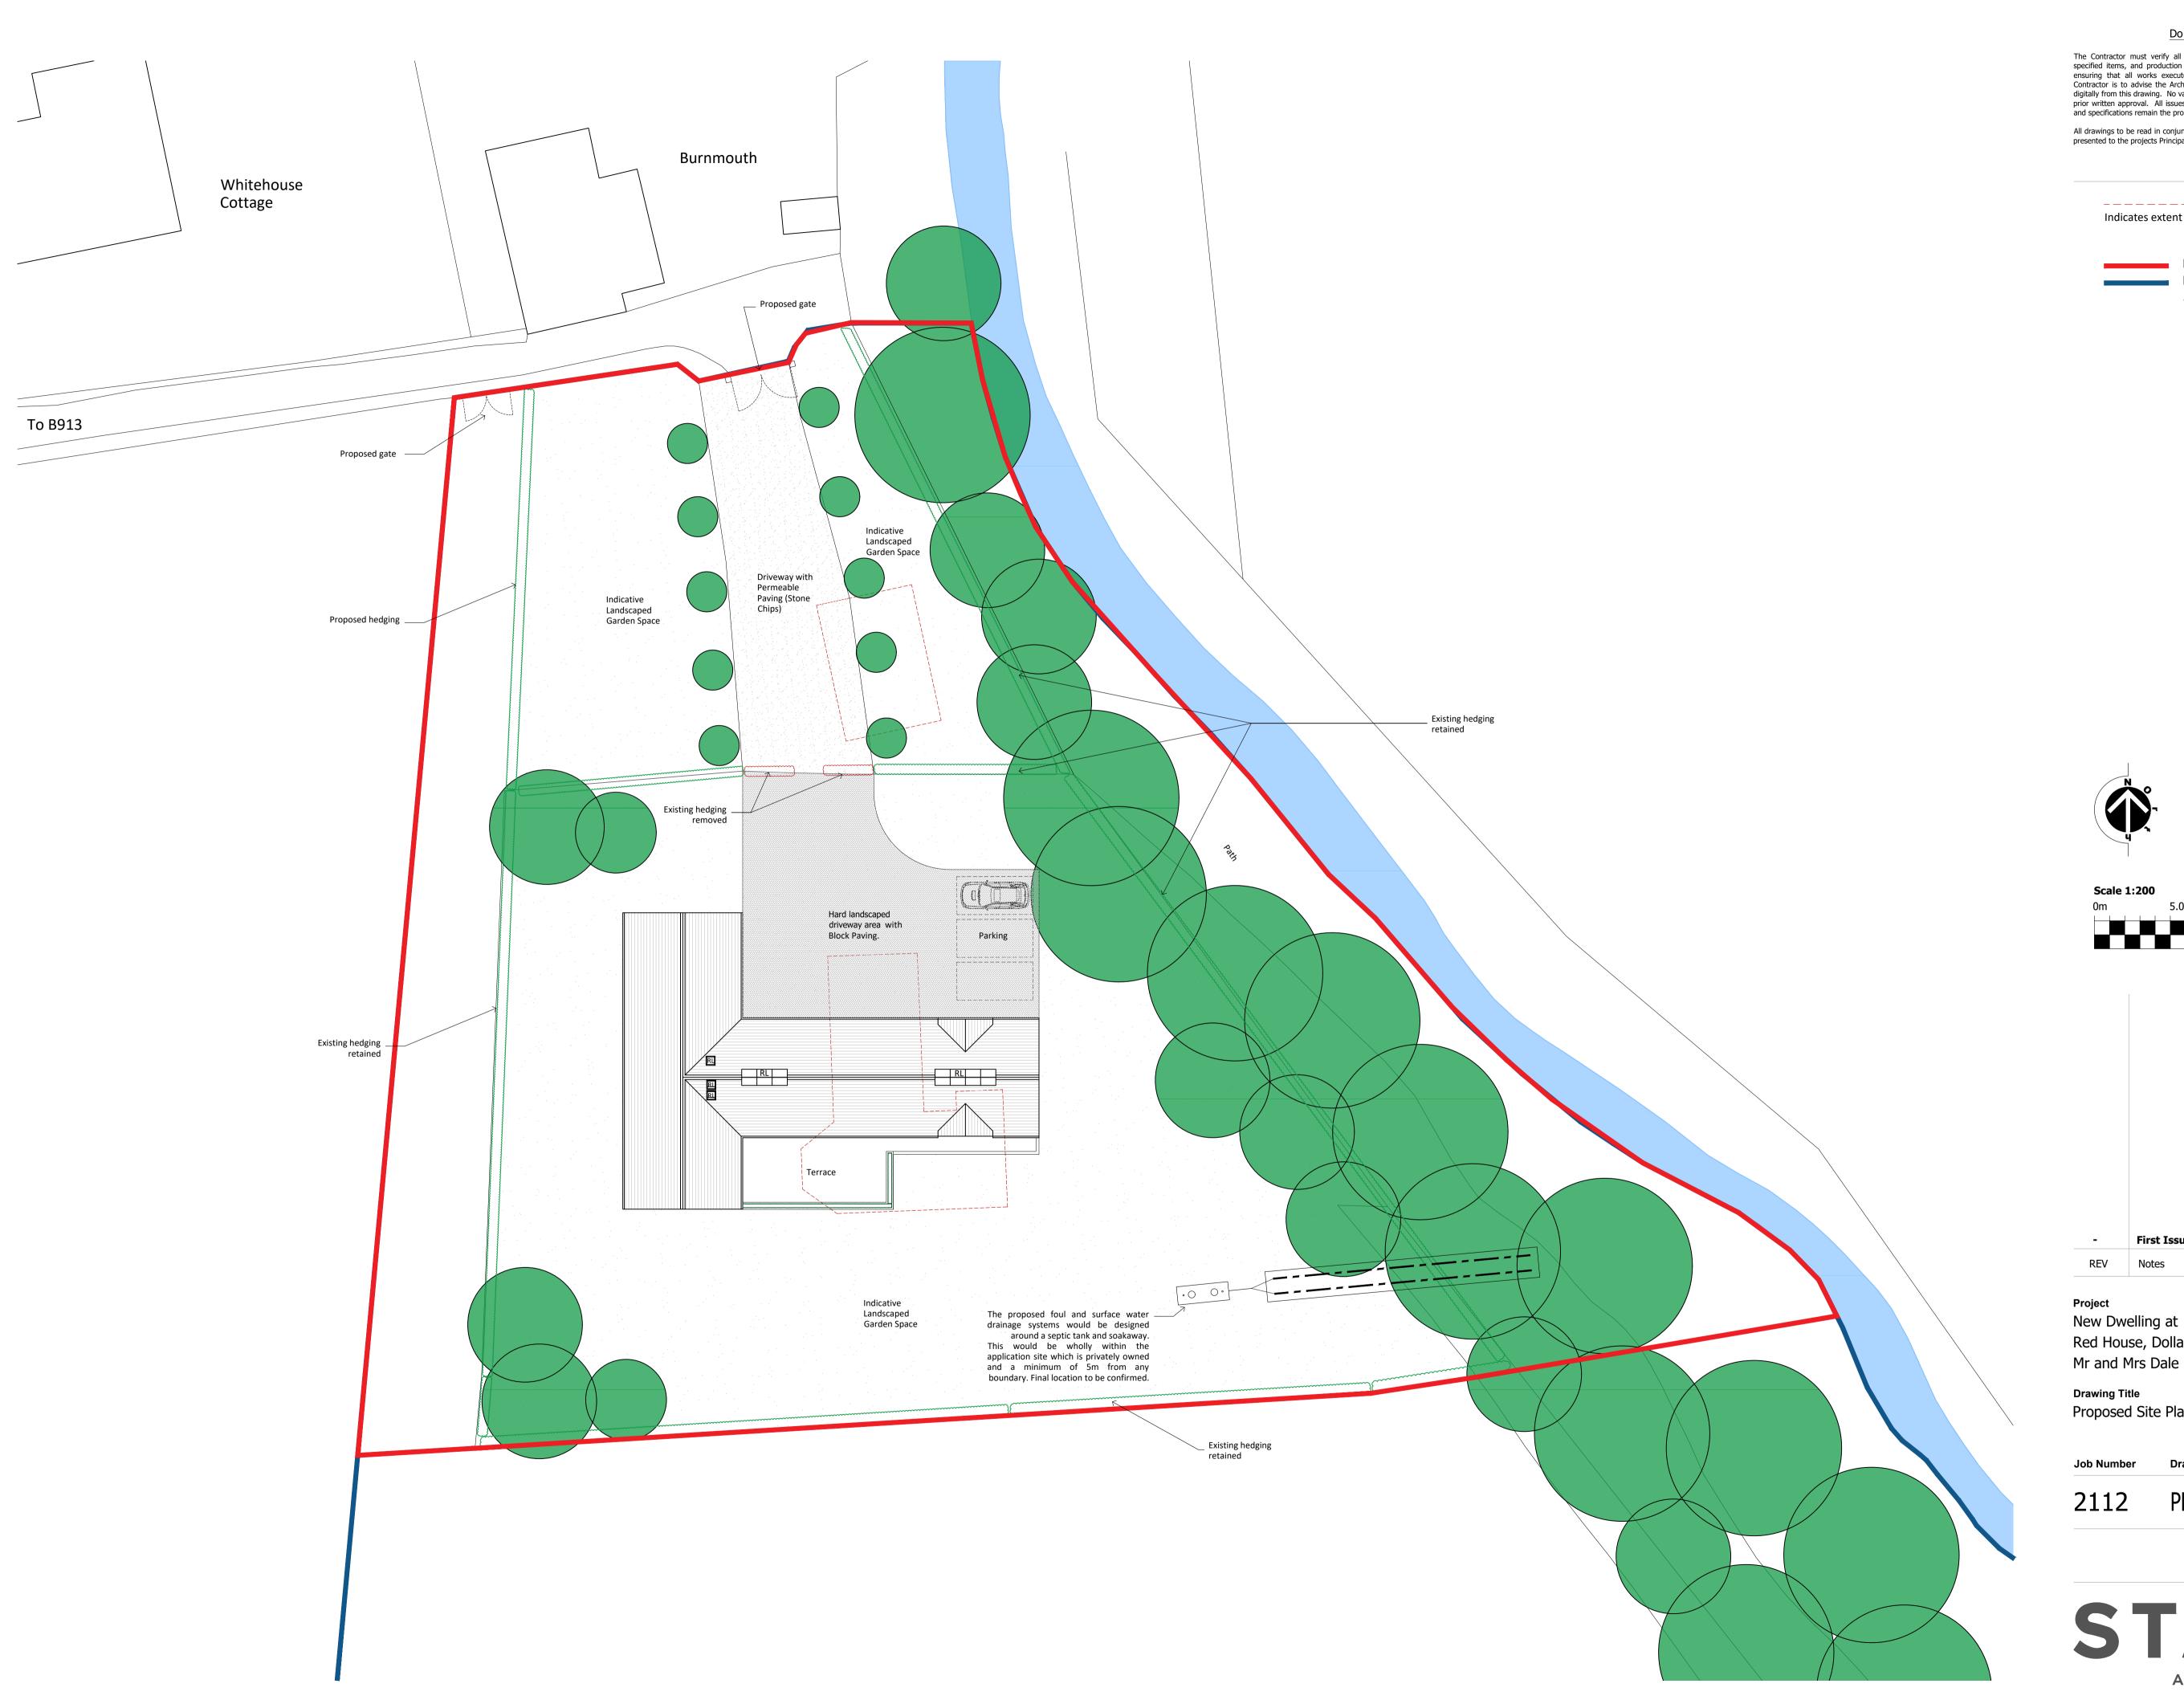

## © STARAN Architects Ltd

Indicates extent of demolition.

Indicates Site Boundary. Indicates Land Under Applicant Ownership.

Project New Dwelling at Red House, Dollar, FK14 7LX for

**Drawing Title** Proposed Site Plan

Scale @ A1 1:200

**PLANNING** 

STARAN

ARCHITECTS 49 Cumberland St Edinburgh EH3 6RA / T:0131 556 9830 / E: info@staranarchitects.com