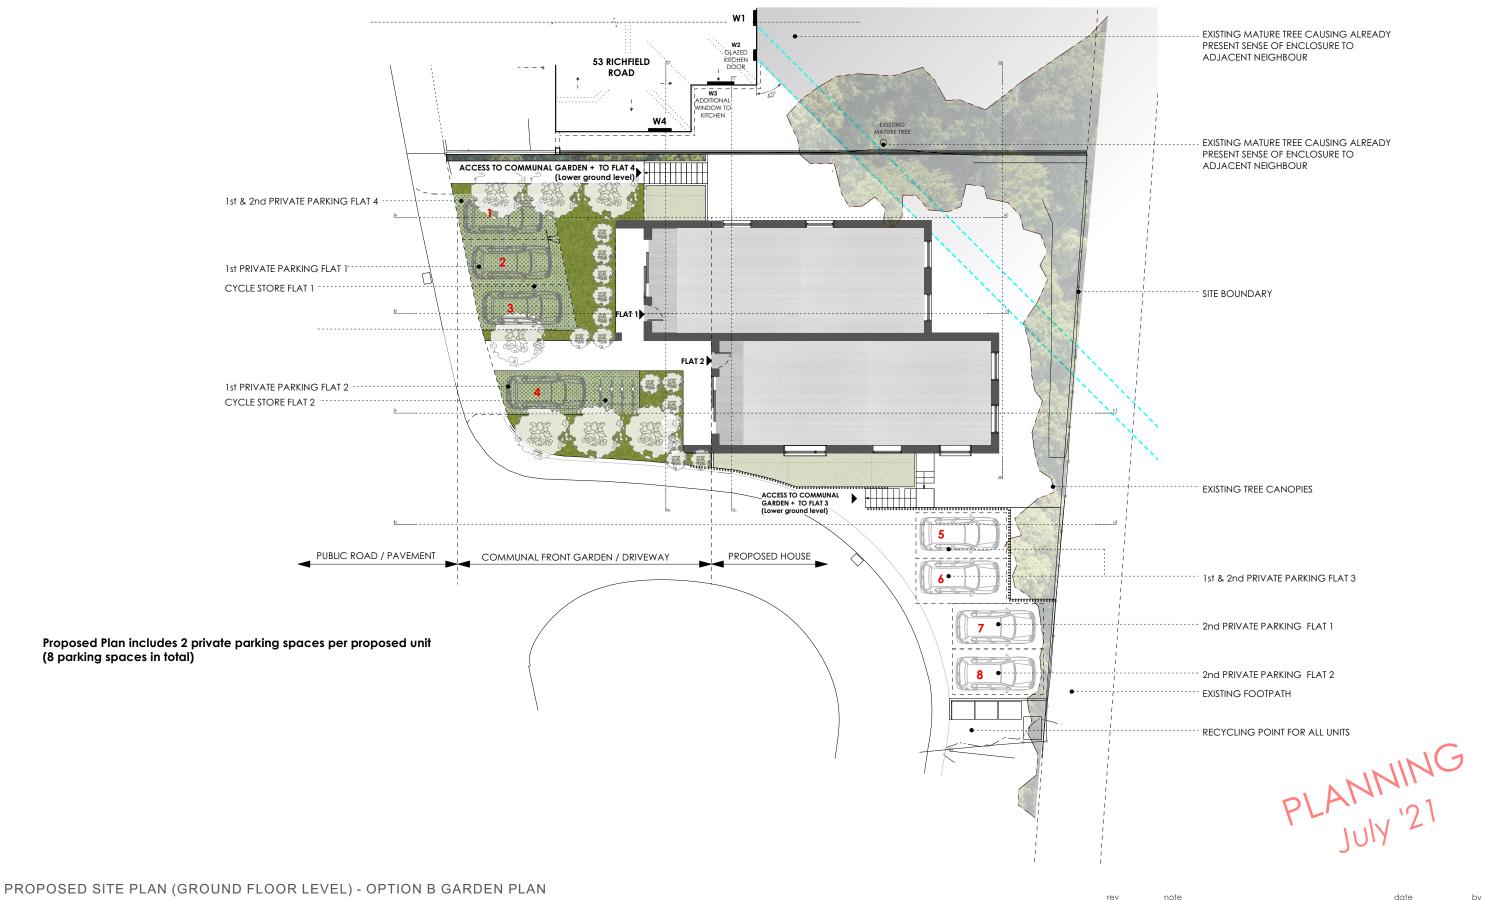

55 RICHFIELD ROAD

PLANNING - APPLICATION-DRAWINGS

JULY 2021

lan Hogarth architect

PLANNING July '21

Do not scale from this drawing. Use only figured dimensions. All dimensions to be checked on site. Any errors or omissions must be reported to the architect.

0 1000 2000 I I I

| client            | Daniel Ria                                   | hi                 |             |             |
|-------------------|----------------------------------------------|--------------------|-------------|-------------|
| project           | 55 Richfield road, Bushey Heath              |                    | project no. | 2000        |
| title             | Proposed Site Plan - Option B<br>Garden Plan |                    | drawing no. | L(-1)301CO  |
| scale<br>1:200@A3 | date<br>July '21                             | status<br>Planning | drawn<br>JR | checke<br>I |
|                   |                                              |                    |             |             |