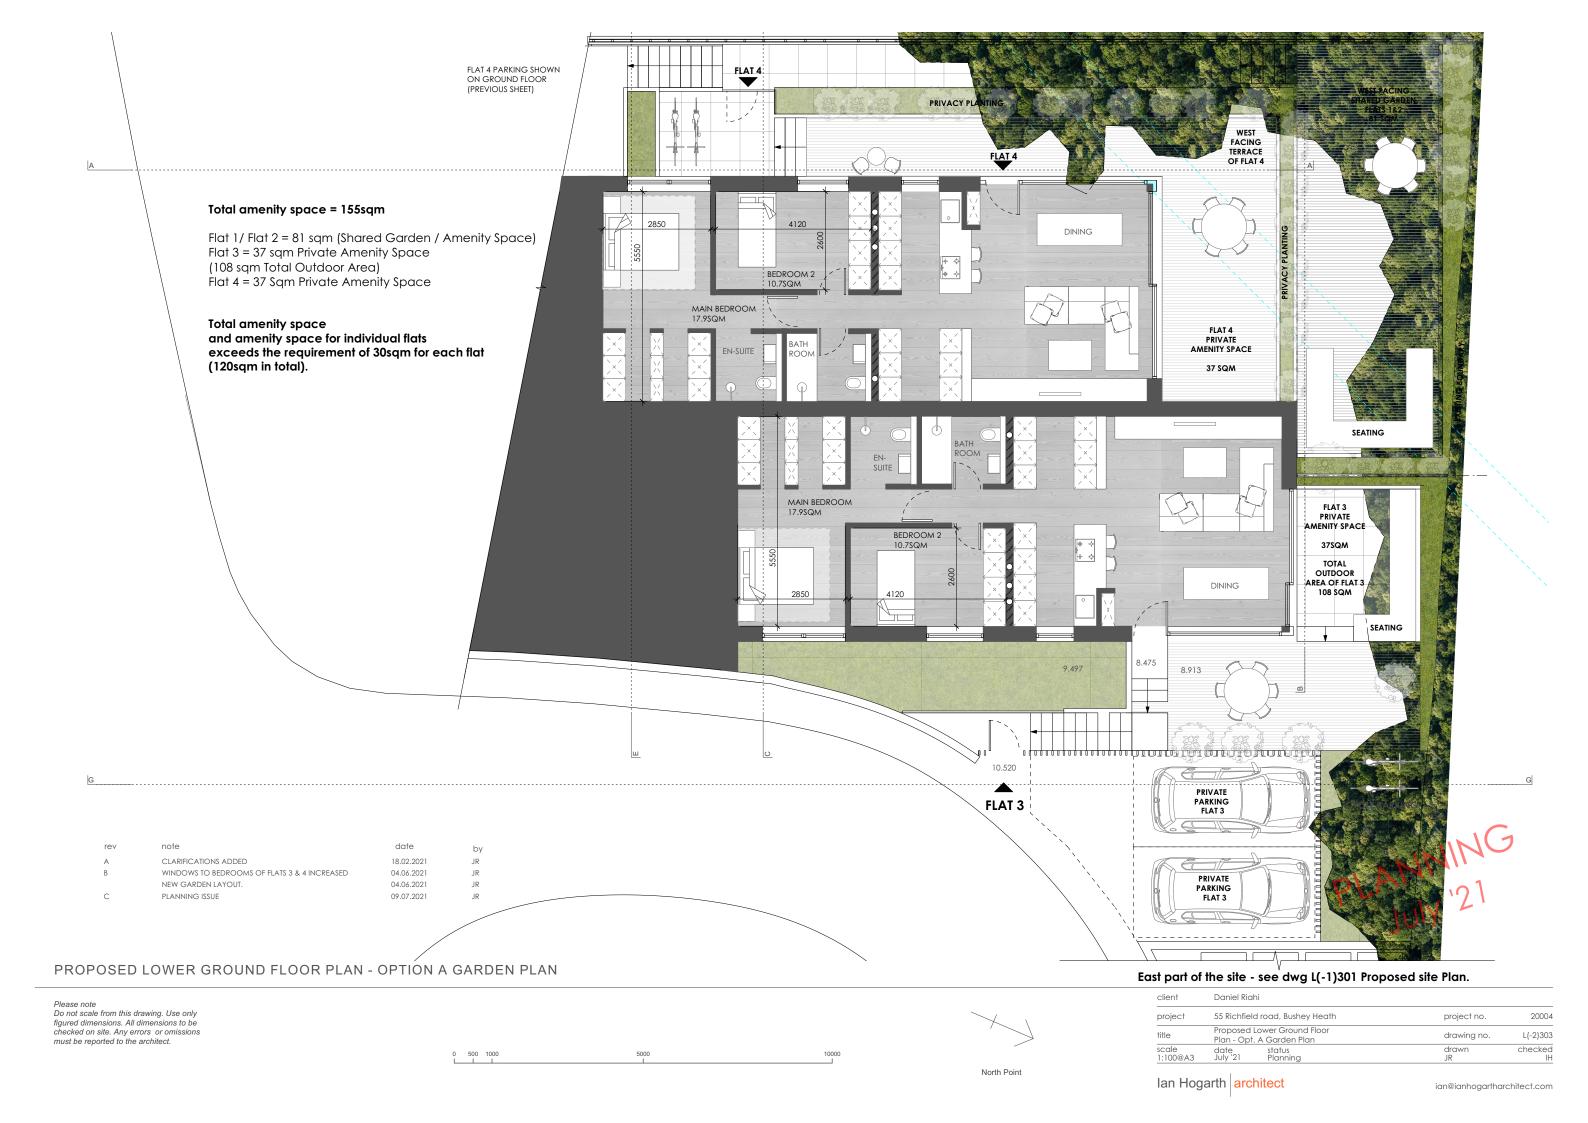

# PROPOSED SITE PLAN - AREAS - OPTION A GARDEN PLAN

Do not scale from this drawing. Use only figured dimensions. All dimensions to be checked on site. Any errors or omissions must be reported to the architect.

0 1000 2000 10000 20000 L I I

| North Point |
|-------------|

| client            | Daniel Ria       | hi                                 |             |          |
|-------------------|------------------|------------------------------------|-------------|----------|
| project           | Richfield r      | oad, Bushey Heath                  | project no. | 20004    |
| title             |                  | Site Plan - Areas -<br>Garden Plan | drawing no. | L(-1)303 |
| scale<br>1:200@A3 | date<br>July '21 | status<br>Planning                 | drawn<br>JR | checked  |
|                   |                  |                                    |             |          |