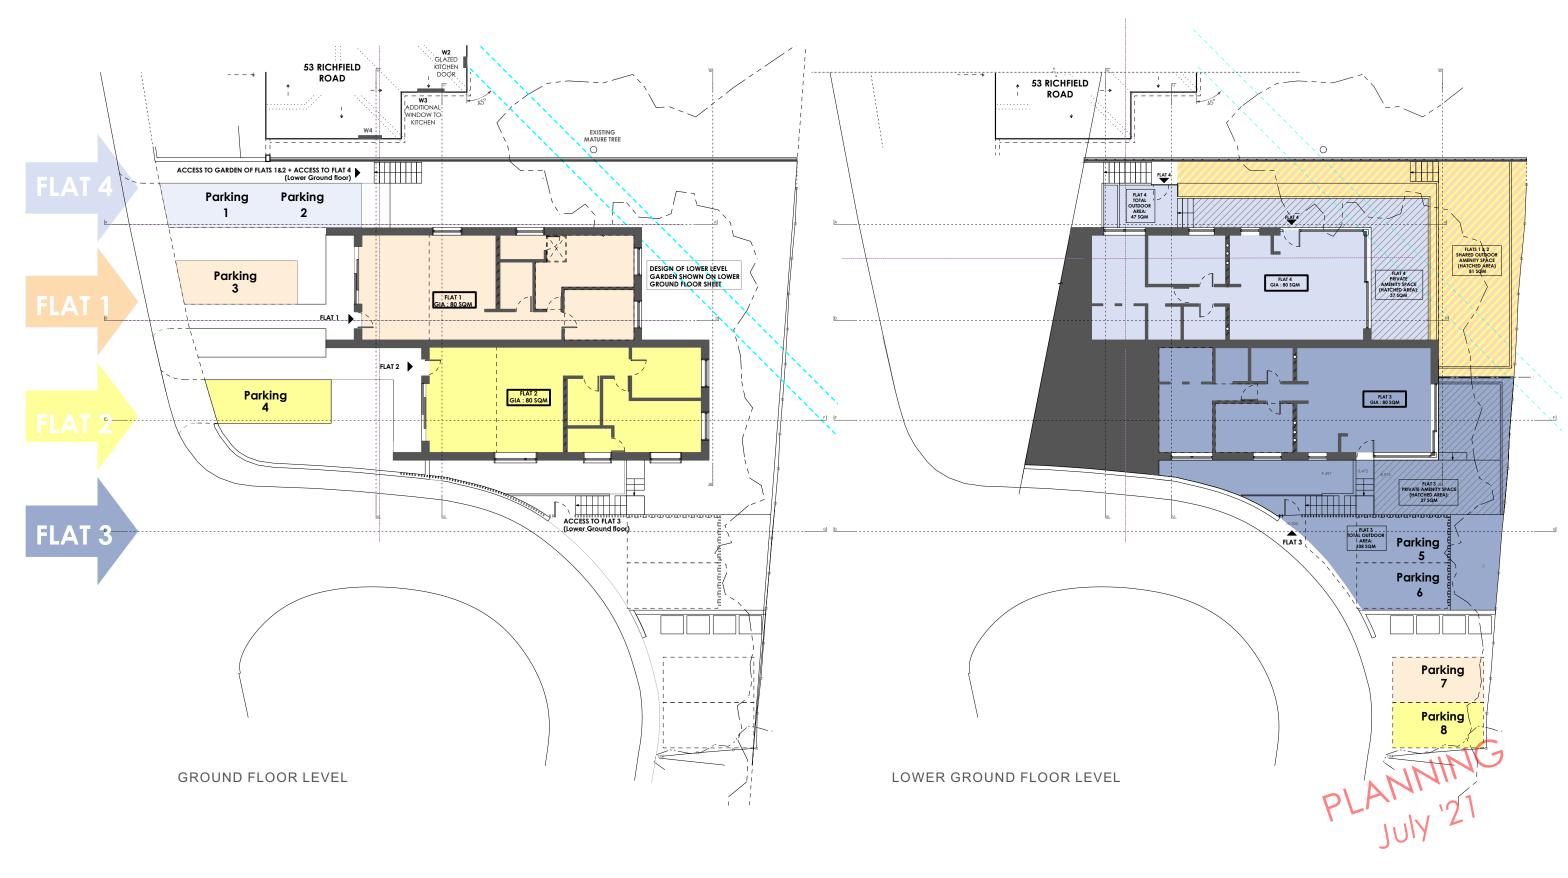

# PROPOSED SITE PLAN - AREAS - OPTION A GARDEN PLAN

Do not scale from this drawing. Use only figured dimensions. All dimensions to be checked on site. Any errors or omissions must be reported to the architect.

0 1000 2000 10000 20000 L I I

| North Point |
|-------------|

| client            | Daniel Ria       | hi                                 |             |          |
|-------------------|------------------|------------------------------------|-------------|----------|
| project           | Richfield r      | oad, Bushey Heath                  | project no. | 20004    |
| title             |                  | Site Plan - Areas -<br>Garden Plan | drawing no. | L(-1)303 |
| scale<br>1:200@A3 | date<br>July '21 | status<br>Planning                 | drawn<br>JR | checked  |
|                   |                  |                                    |             |          |