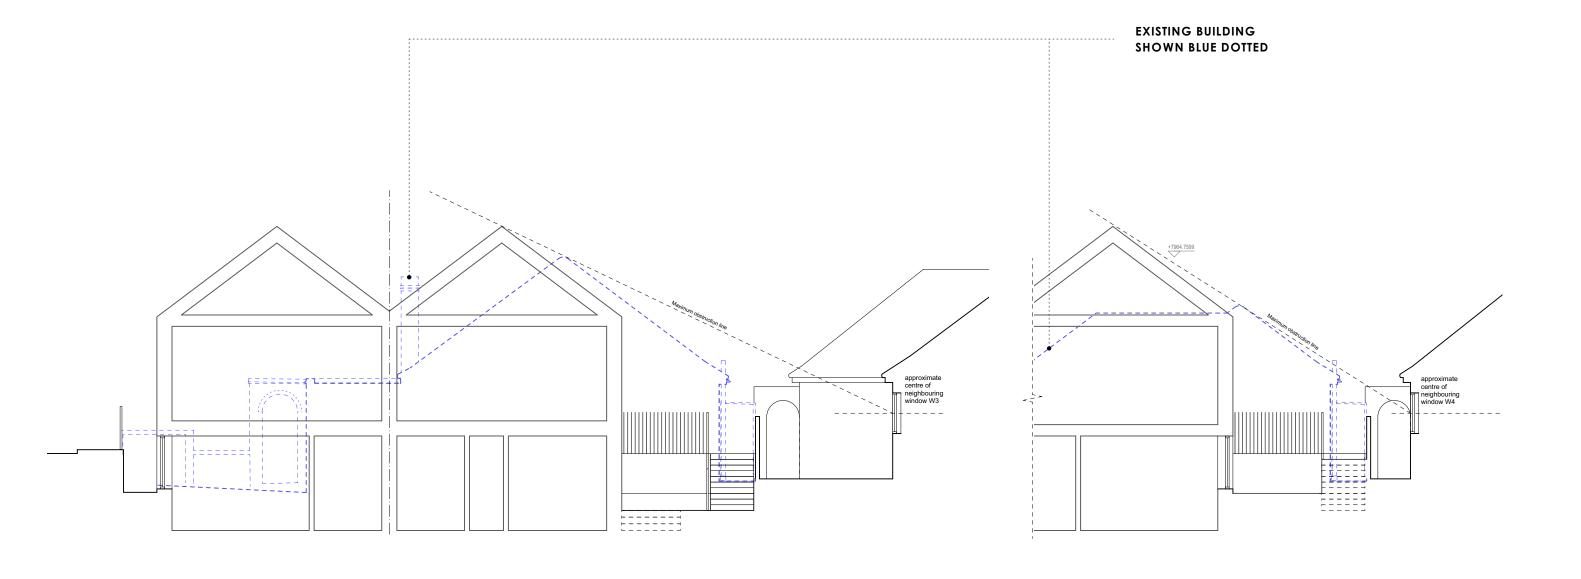

# PROPOSED SECTION CC & EE - OPTION A GARDEN PLAN

Please note
Do not scale from this drawing. Use
only figured dimensions. All
dimensions to be checked on site.
Any errors or omissions must be
reported to the architect.

| 0 | 500 | 1000 | 50 | 000 | 10000 |
|---|-----|------|----|-----|-------|
|   |     |      |    | 1   |       |
|   |     |      |    |     |       |

| PLANNING                        | ISSUE                                          | 09.07.2021                                                                           | JR                                                                                                                            |
|---------------------------------|------------------------------------------------|--------------------------------------------------------------------------------------|-------------------------------------------------------------------------------------------------------------------------------|
| note                            |                                                | date                                                                                 | by                                                                                                                            |
| Daniel Ria                      | hi                                             |                                                                                      |                                                                                                                               |
| 55 Richfield road, Bushey Heath |                                                | project no.                                                                          | 20004                                                                                                                         |
| Proposed Section CC & EE        |                                                | drawing no.                                                                          | L(-3)303                                                                                                                      |
| date<br>July '21                | status<br>Planning                             | drawn<br>JR                                                                          | checked<br>IH                                                                                                                 |
|                                 | note  Daniel Ria  55 Richfield  Proposed  date | Daniel Riahi  55 Richfield road, Bushey Heath  Proposed Section CC & EE  date status | note date  Daniel Riahi  55 Richfield road, Bushey Heath project no.  Proposed Section CC & EE drawing no.  date status drawn |