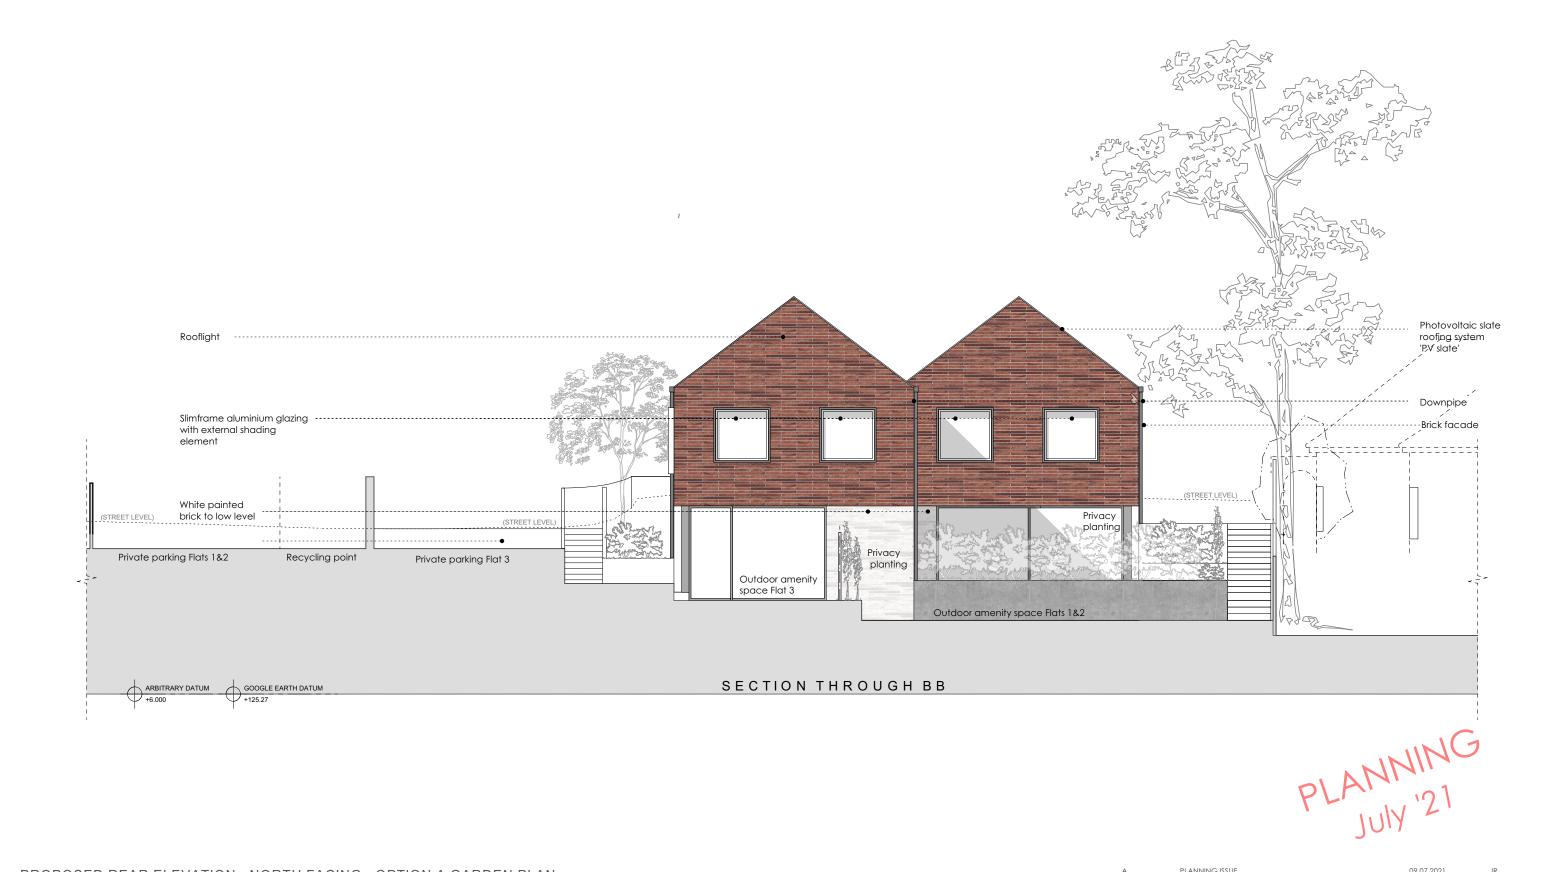

# PROPOSED REAR ELEVATION - NORTH FACING - OPTION A GARDEN PLAN

Please note
Do not scale from this drawing. Use only
figured dimensions. All dimensions to be
checked on site. Any errors or omissions
must be reported to the architect.

| 0 | 500 | 1000 | 5000 | 10000 |
|---|-----|------|------|-------|
|   |     |      |      |       |

| A<br>rev          | PLANNING ISSUE<br>note               |                    | 09.07.2021<br>date | JR<br>by      |
|-------------------|--------------------------------------|--------------------|--------------------|---------------|
| client            | Daniel Riahi                         |                    |                    |               |
| project           | 55 Richfield road, Bushey Heath      |                    | project no.        | 20004         |
| title             | Proposed Side elevation- West facing |                    | drawing no.        | L(-4)304      |
| scale<br>1:100@A3 | date<br>July '21                     | status<br>Planning | drawn<br>JR        | checked<br>IH |