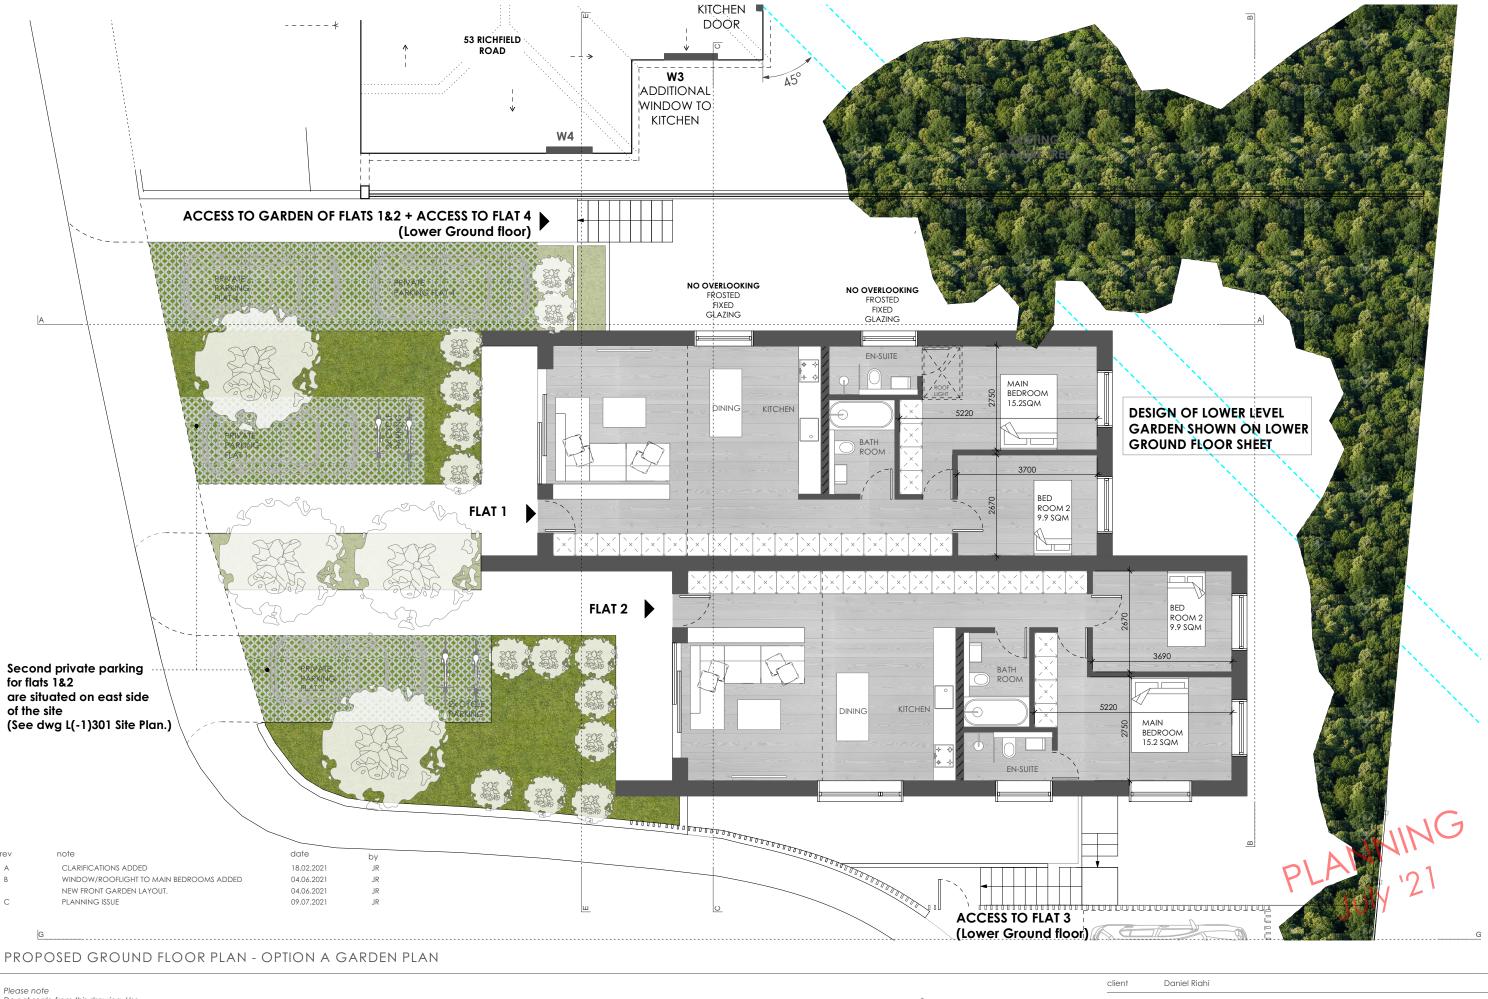

0 500 1000 5000 10000 L I I

North Point

| client            | Daniel Ria       | ıhi                                |             |               |
|-------------------|------------------|------------------------------------|-------------|---------------|
| project           | 55 Richfiel      | d road, Bushey Heath               | project no. | 20004         |
| title             |                  | Ground Floor Plan -<br>Garden Plan | drawing no. | L(-2)301      |
| scale<br>1:100@A3 | date<br>July '21 | status<br>Planning                 | drawn<br>JR | checked<br>IH |
|                   |                  |                                    |             |               |