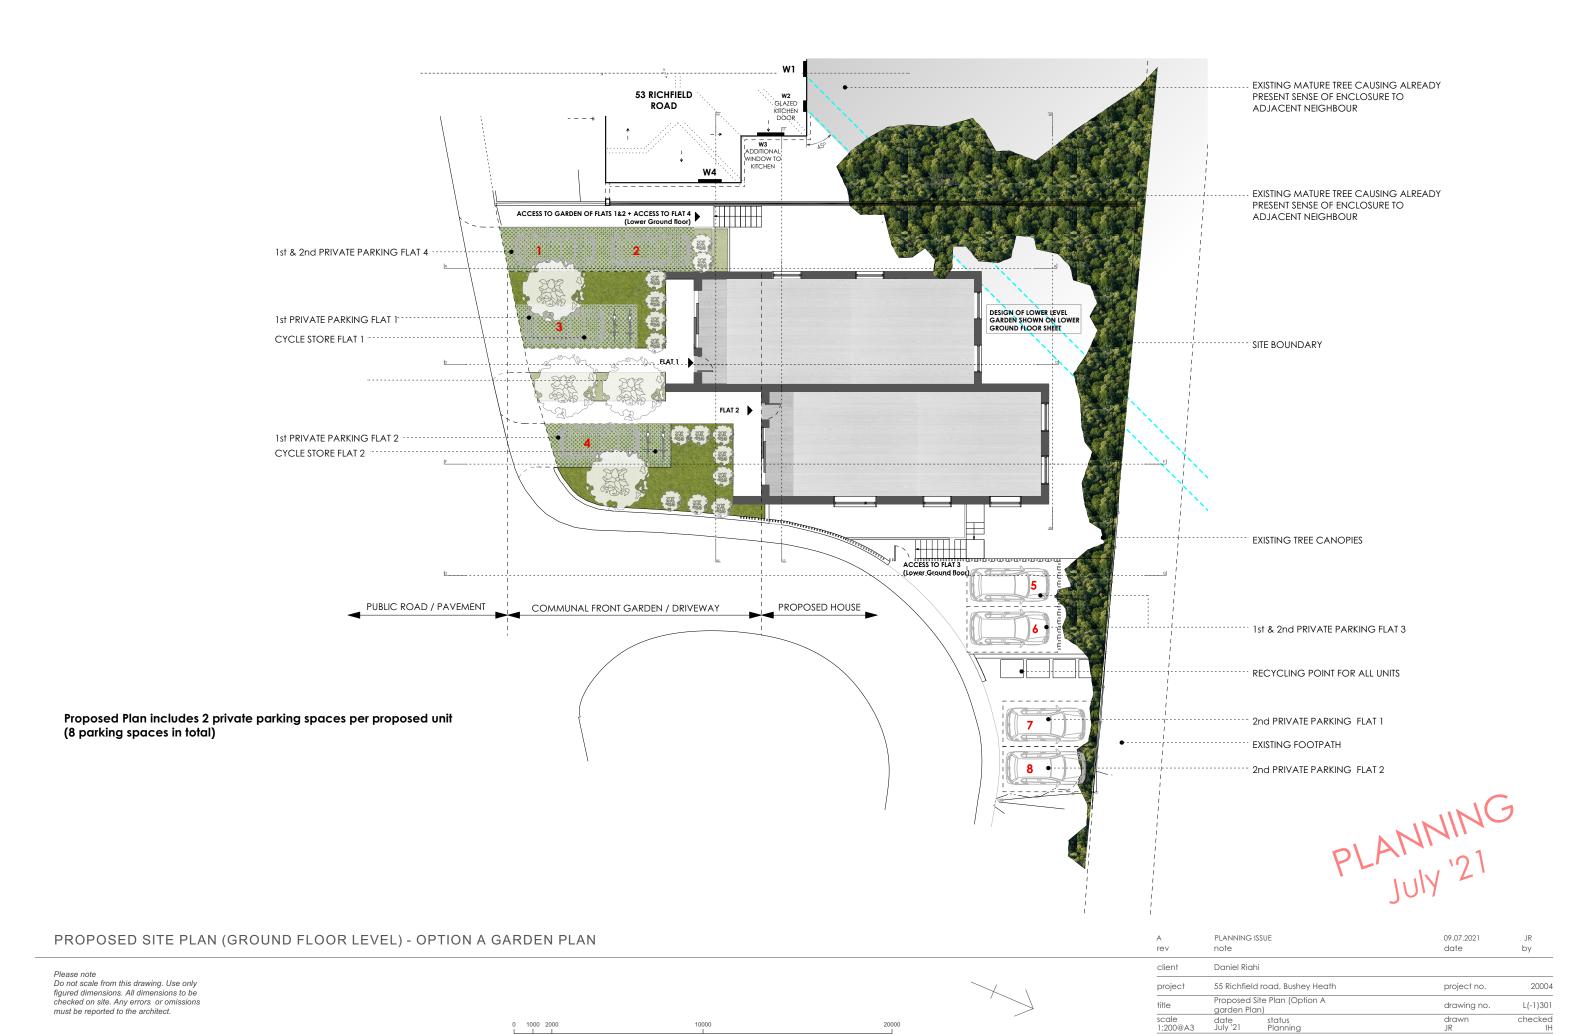

# PROPOSED SITE PLAN - AREAS - OPTION A GARDEN PLAN

Do not scale from this drawing. Use only figured dimensions. All dimensions to be checked on site. Any errors or omissions must be reported to the architect.

0 1000 2000 10000 20000 L I I

| North Point |
|-------------|

| client            | Daniel Ria       | hi                                 |             |          |
|-------------------|------------------|------------------------------------|-------------|----------|
| project           | Richfield r      | oad, Bushey Heath                  | project no. | 20004    |
| title             |                  | Site Plan - Areas -<br>Garden Plan | drawing no. | L(-1)303 |
| scale<br>1:200@A3 | date<br>July '21 | status<br>Planning                 | drawn<br>JR | checked  |
|                   |                  |                                    |             |          |