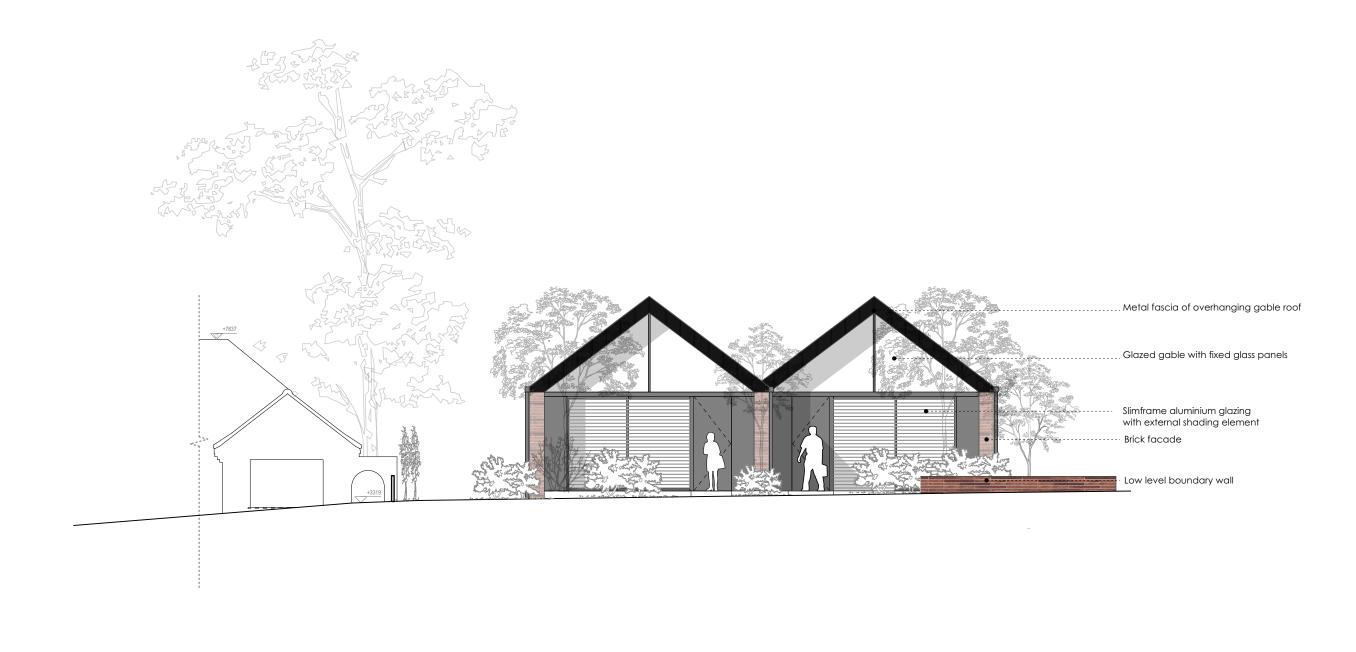

# PROPOSED SIDE ELEVATION - WEST FACING - OPTION A GARDEN PLAN

Please note
Do not scale from this drawing. Use
only figured dimensions. All
dimensions to be checked on site.
Any errors or omissions must be
reported to the architect.

500 1000 5000 10000

| project  | 55 Richfield road, Bushey Heath             | project no.        | 2000     |
|----------|---------------------------------------------|--------------------|----------|
| client   | Daniel Riahi                                |                    |          |
| B<br>rev | PLANNING ISSUE<br>note                      | 09.07.2021<br>date | JR<br>by |
|          | ROOFLIGHT TO FLAT 1 ADDED                   | 04.06.2021         | JR       |
|          | CHANGES TO FRONT GARDEN.                    | 04.06.2021         | JR       |
|          | NEW GARDEN LAYOUT.                          | 04.06.2021         | JR       |
| Α        | WINDOWS TO MAIN BEDROOMS OF FLATS 3 & 4 INC | REASED 04.06.2021  | JR       |
|          | <b>\</b>                                    |                    |          |

| client          | Daniel Ria       | hi                   |             |               |
|-----------------|------------------|----------------------|-------------|---------------|
| project         | 55 Richfiel      | d road, Bushey Heath | project no. | 20004         |
| itle            | Proposed facing  | Side elevation- West | drawing no. | L(-4)304      |
| cale<br>:100@A3 | date<br>July '21 | status<br>Planning   | drawn<br>JR | checked<br>IH |
|                 |                  |                      |             |               |