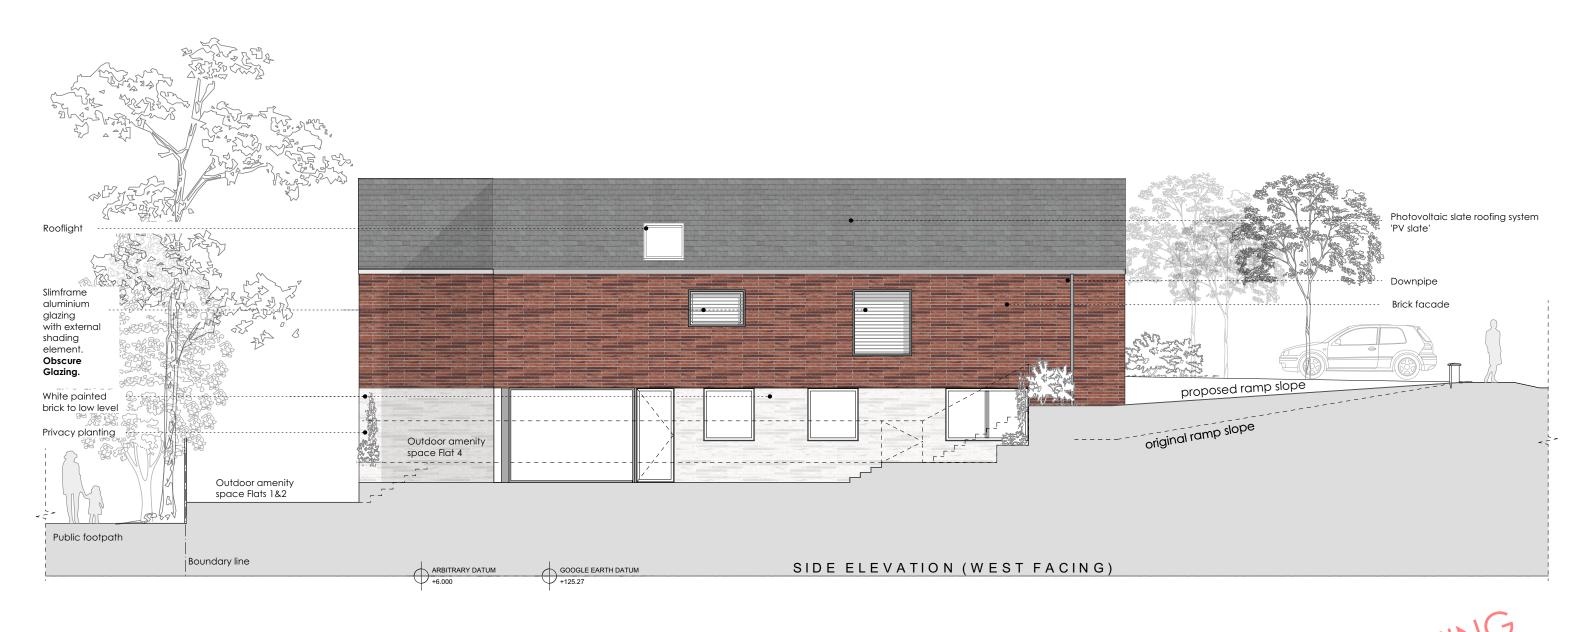

# PROPOSED SIDE ELEVATION - WEST FACING - OPTION A GARDEN PLAN

Please note
Do not scale from this drawing. Use
only figured dimensions. All
dimensions to be checked on site.
Any errors or omissions must be
reported to the architect.

500 1000 5000 10000

| project  | 55 Richfield road, Bushey Heath             | project no.        | 2000     |
|----------|---------------------------------------------|--------------------|----------|
| client   | Daniel Riahi                                |                    |          |
| B<br>rev | PLANNING ISSUE<br>note                      | 09.07.2021<br>date | JR<br>by |
|          | ROOFLIGHT TO FLAT 1 ADDED                   | 04.06.2021         | JR       |
|          | CHANGES TO FRONT GARDEN.                    | 04.06.2021         | JR       |
|          | NEW GARDEN LAYOUT.                          | 04.06.2021         | JR       |
| Α        | WINDOWS TO MAIN BEDROOMS OF FLATS 3 & 4 INC | REASED 04.06.2021  | JR       |
|          | <b>\</b>                                    |                    |          |

| client          | Daniel Ria       | hi                   |             |               |
|-----------------|------------------|----------------------|-------------|---------------|
| project         | 55 Richfiel      | d road, Bushey Heath | project no. | 20004         |
| itle            | Proposed facing  | Side elevation- West | drawing no. | L(-4)304      |
| cale<br>:100@A3 | date<br>July '21 | status<br>Planning   | drawn<br>JR | checked<br>IH |
|                 |                  |                      |             |               |