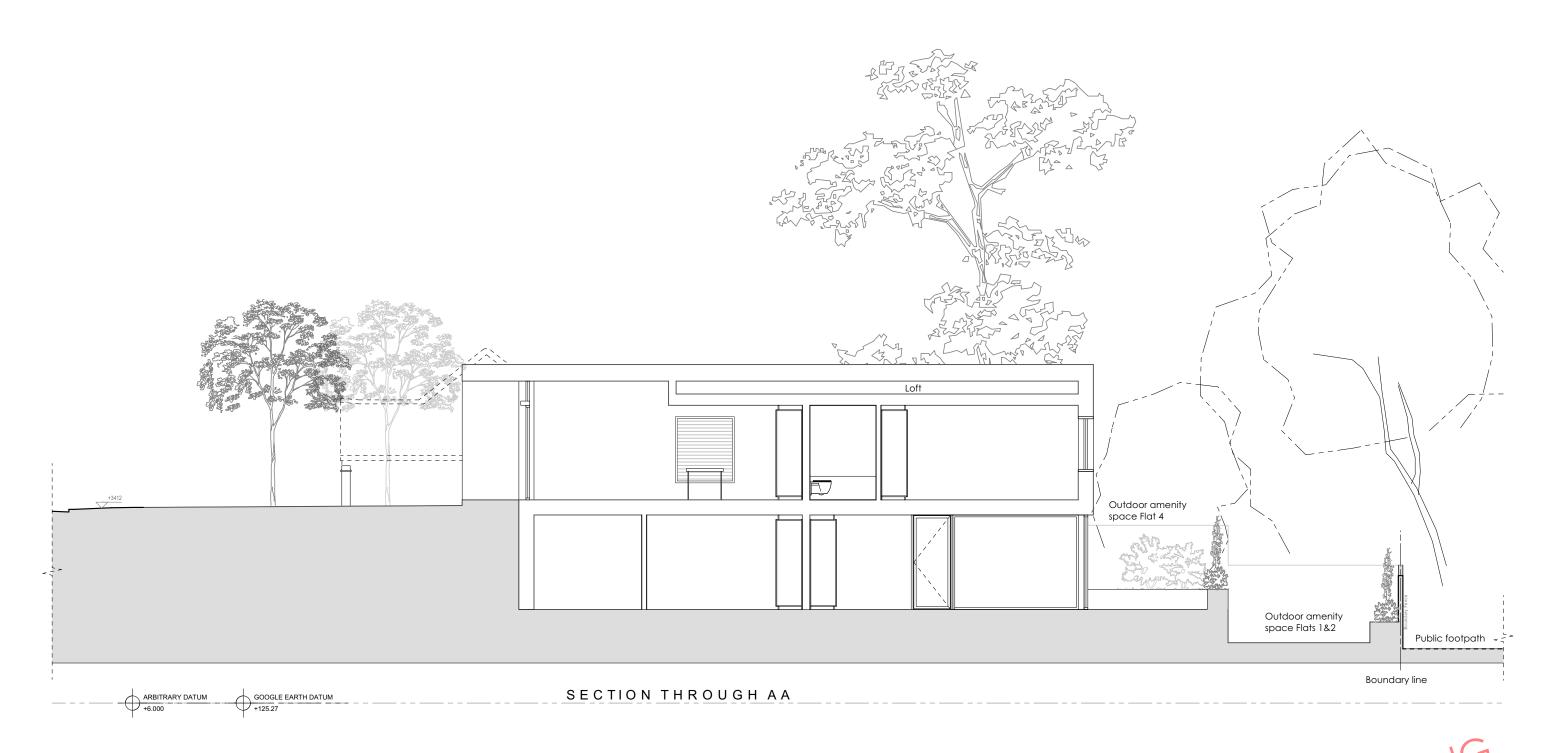

# PROPOSED SECTION AA - OPTION A GARDEN PLAN

Please note
Do not scale from this drawing. Use only
figured dimensions. All dimensions to be
checked on site. Any errors or omissions
must be reported to the architect.

| 0 500 1000 | 5000 | 10000 |  |
|------------|------|-------|--|
| L I I      | I    |       |  |

| A<br>rev          | PLANNING<br>note | ISSUE                | 09.07.2021<br>date | JR<br>by      |
|-------------------|------------------|----------------------|--------------------|---------------|
| client            | Daniel Ria       | ni                   |                    |               |
| project           | 55 Richfiel      | d road, Bushey Heath | project no.        | 20004         |
| title             | Proposed         | Section AA           | drawing no.        | L(-3)301      |
| scale<br>1:100@A3 | date<br>July '21 | status<br>Planning   | drawn<br>JR        | checked<br>IH |