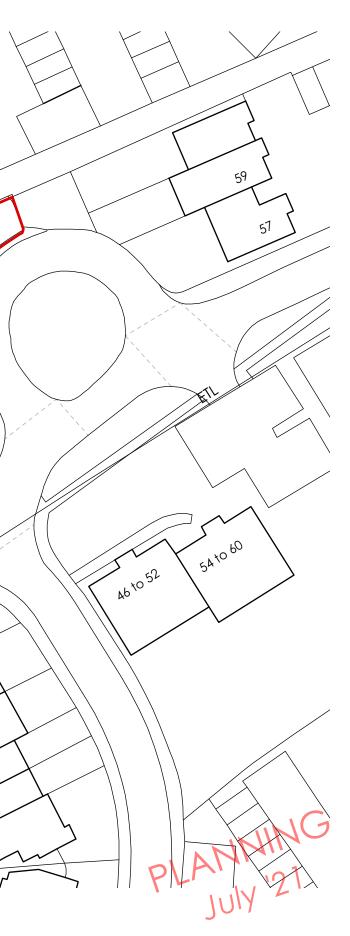

# EXISTING LOCATION PLAN 1:1250

| 0 | 5000 | 10000 | 5000 | ) 100000 |
|---|------|-------|------|----------|
|   | 1    | 1     |      |          |
|   |      |       |      |          |

THE SITE

EXISTING BLOCK PLAN @ 1:500