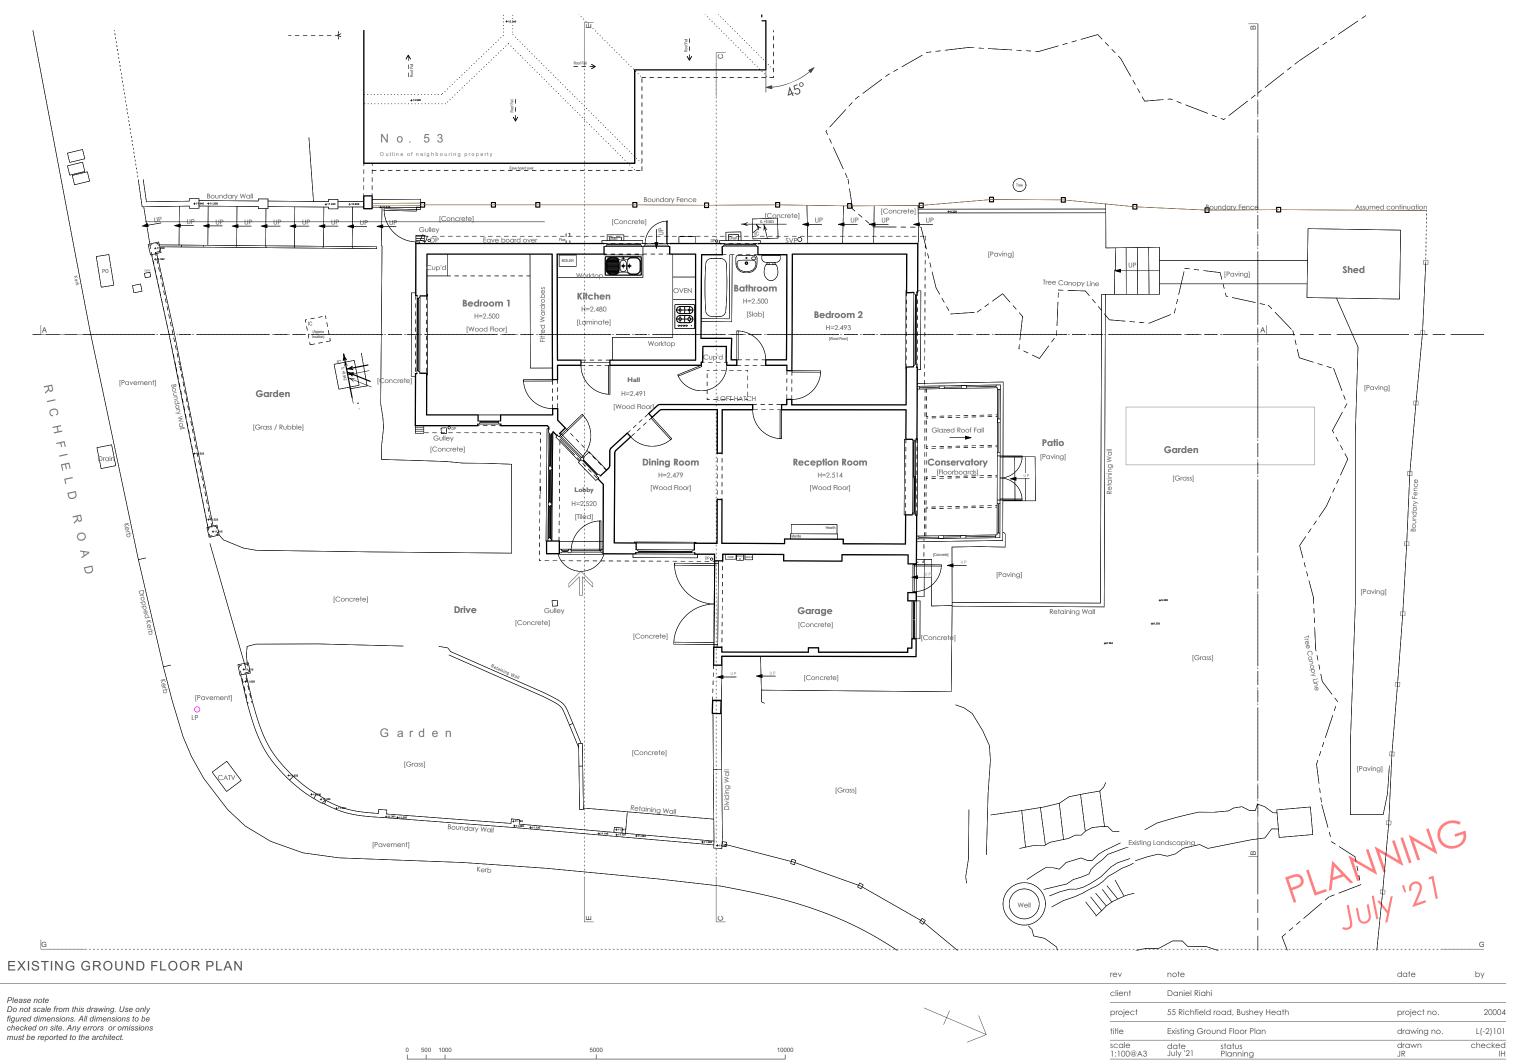

North Point

lan La

| note             |                    | date        | by            |
|------------------|--------------------|-------------|---------------|
| Daniel Riahi     |                    |             |               |
| 55 Richfield r   | road, Bushey Heath | project no. | 20004         |
| Existing Site F  | Plan               | drawing no. | L(-1)101      |
| date<br>July '21 | status<br>Planning | drawn<br>JR | checked<br>IH |
|                  |                    |             |               |

Please note Do not scale from this drawing. Use only figured dimensions. All dimensions to be checked on site. Any errors or ormissions must be reported to the architect.

EXISTING MATURE TREE

EXISTING

APPROXIMATE SITE BOUNDARY

EXISTING FOOTPATH

PLANNING July 21

| note             |                    | date        | by            |
|------------------|--------------------|-------------|---------------|
| Daniel Riahi     |                    |             |               |
| 55 Richfield     | road, Bushey Heath | project no. | 20004         |
| Existing Site    | Plan               | drawing no. | L(-1)101      |
| date<br>July '21 | status<br>Planning | drawn<br>JR | checked<br>IH |
|                  |                    |             |               |