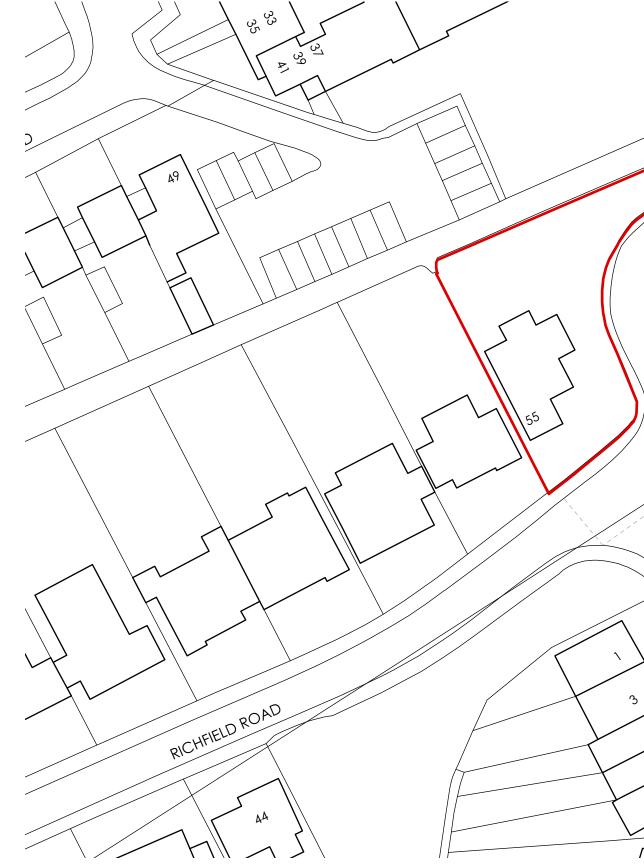

# EXISTING LOCATION PLAN 1:1250

| 0 | 5000 | 10000 | 5000 | ) 100000 |
|---|------|-------|------|----------|
|   | 1    | 1     |      |          |
|   |      |       |      |          |

THE SITE

EXISTING BLOCK PLAN @ 1:500