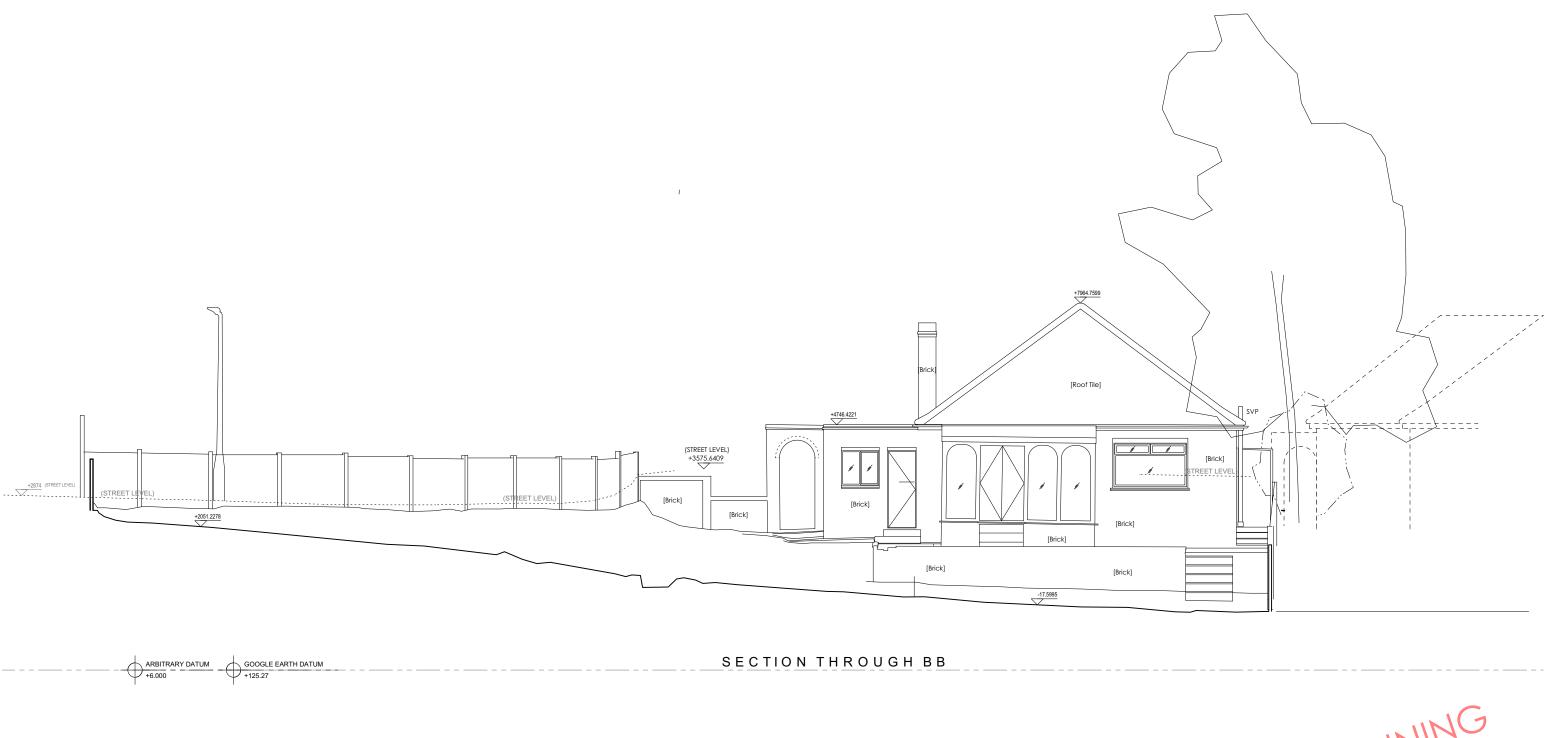

Ian Hogarth architect

| EXISTING SECTION BB                                                               |                     |           |       |                   |
|-----------------------------------------------------------------------------------|---------------------|-----------|-------|-------------------|
|                                                                                   |                     |           |       | rev               |
| Please note                                                                       |                     |           |       | client            |
| Do not scale from this drawing. Use only figured dimensions. All dimensions to be |                     |           |       | project           |
| checked on site. Any errors or omissions<br>must be reported to the architect.    |                     |           |       | title             |
|                                                                                   | 0 500 1000<br>L I I | 5000<br>I | 10000 | scale<br>1:100@A3 |
|                                                                                   |                     |           |       |                   |

| note                            |                    | date        | by            |
|---------------------------------|--------------------|-------------|---------------|
| Daniel Riahi                    |                    |             |               |
| 55 Richfield road, Bushey Heath |                    | project no. | 20004         |
| Existing Sect                   | ion BB             | drawing no. | L(-3)102      |
| date<br>July '21                | status<br>Planning | drawn<br>JR | checked<br>IH |
|                                 |                    |             |               |