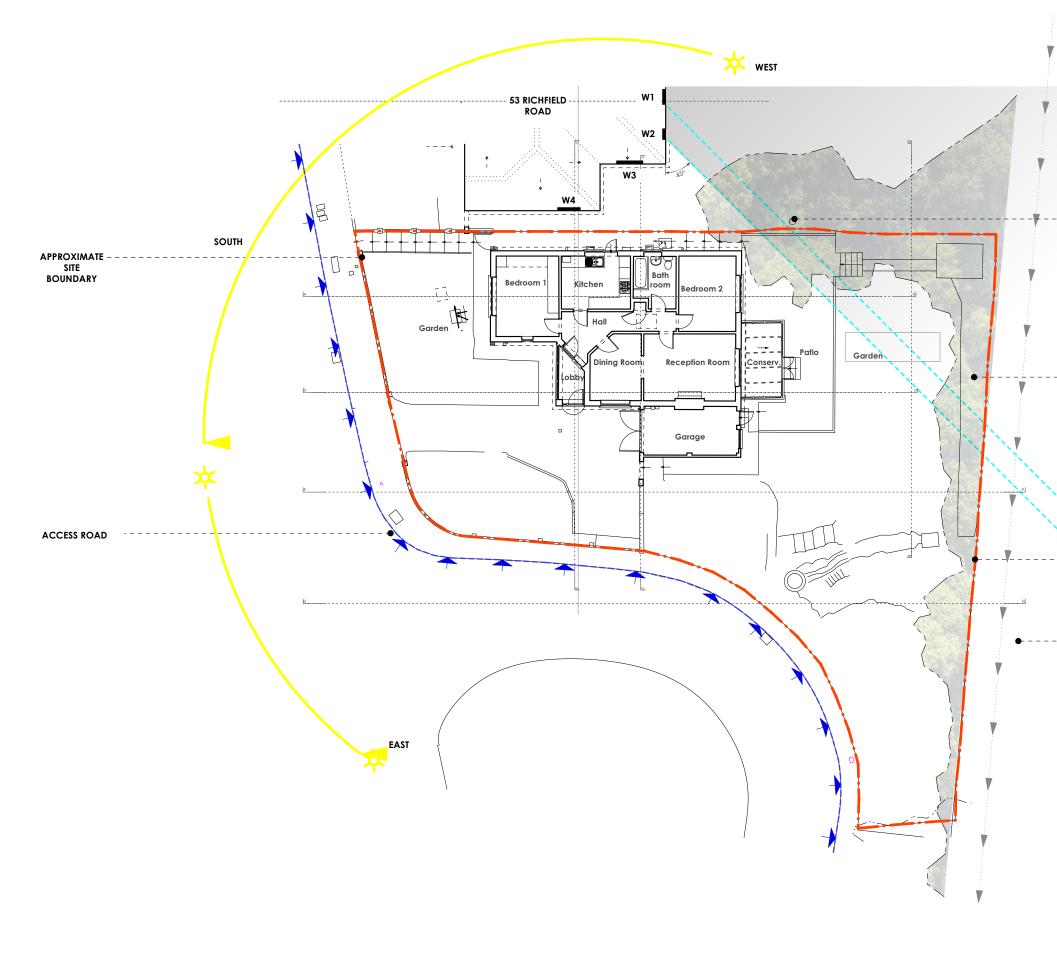

North Point

lan La

| note             |                    | date        | by            |
|------------------|--------------------|-------------|---------------|
| Daniel Riahi     |                    |             |               |
| 55 Richfield r   | road, Bushey Heath | project no. | 20004         |
| Existing Site F  | Plan               | drawing no. | L(-1)101      |
| date<br>July '21 | status<br>Planning | drawn<br>JR | checked<br>IH |
|                  |                    |             |               |

Please note Do not scale from this drawing. Use only figured dimensions. All dimensions to be checked on site. Any errors or ormissions must be reported to the architect.

EXISTING MATURE TREE

EXISTING

APPROXIMATE SITE BOUNDARY

EXISTING FOOTPATH

PLANNING July 21

| note             |                    | date        | by            |
|------------------|--------------------|-------------|---------------|
| Daniel Riahi     |                    |             |               |
| 55 Richfield     | road, Bushey Heath | project no. | 20004         |
| Existing Site    | Plan               | drawing no. | L(-1)101      |
| date<br>July '21 | status<br>Planning | drawn<br>JR | checked<br>IH |
|                  |                    |             |               |