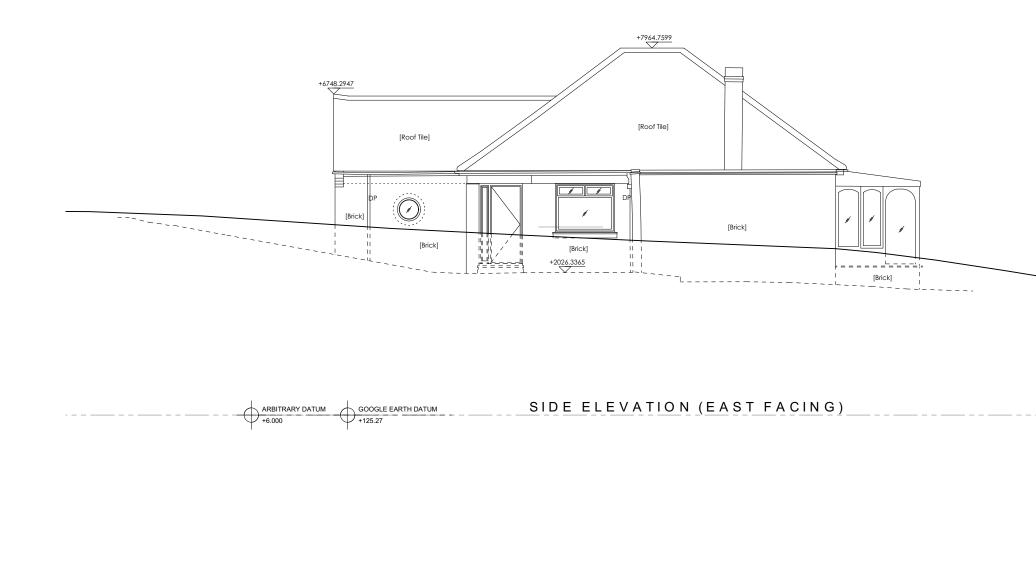

Ian Hogarth architect

EXISTING SIDE ELEVATION - EAST FACING (SECTION GG)

Please note Do not scale from this drawing. Use only figured dimensions. All dimensions to be checked on site. Any errors or omissions must be reported to the architect.

0 500 1000 5000 10000

Ian Hogarth architect

| rev               | note                                                  | date        | by            |
|-------------------|-------------------------------------------------------|-------------|---------------|
| client            | Daniel Riahi                                          |             |               |
| project           | 55 Richfield road, Bushey Heath                       | project no. | 20004         |
| title             | Existing Side elevation - East<br>Facing (Section GG) | drawing no. | L(-4)102      |
| scale<br>1:100@A3 | date status<br>July '21 Planning                      | drawn<br>JR | checked<br>IH |