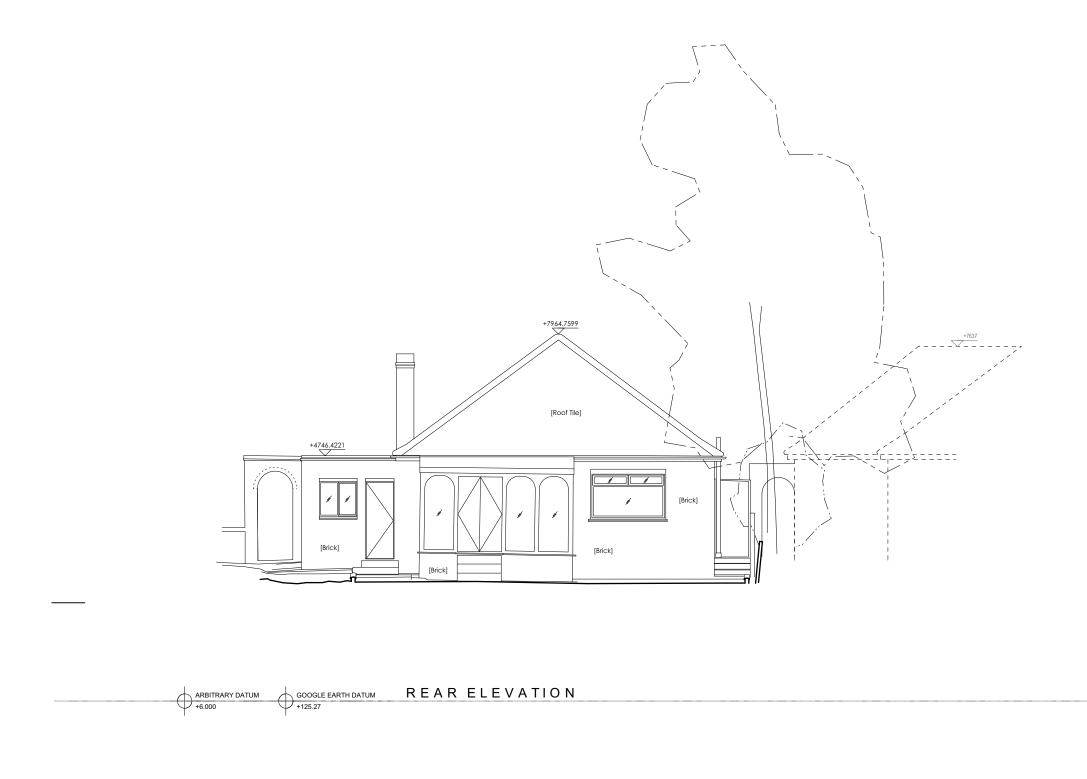

EXISTING REAR ELEVATION (SECTION BB)

Please note Do not scale from this drawing. Use only figured dimensions. All dimensions to be checked on site. Any errors or omissions must be reported to the architect.

| 0 | 500 | 1000 | 5000 | 10000 |
|---|-----|------|------|-------|
|   |     |      |      |       |

Ian Hogarth architect

PLANNING July 21

| rev               | note                      |                      | date        | by            |
|-------------------|---------------------------|----------------------|-------------|---------------|
| client            | Daniel Ria                | hi                   |             |               |
| project           | 55 Richfiel               | d road, Bushey Heath | project no. | 20004         |
| title             | Existing Re<br>(Section B | ar elevation<br>B)   | drawing no. | L(-4)103      |
| scale<br>1:100@A3 | date<br>July '21          | status<br>Planning   | drawn<br>JR | checked<br>IH |