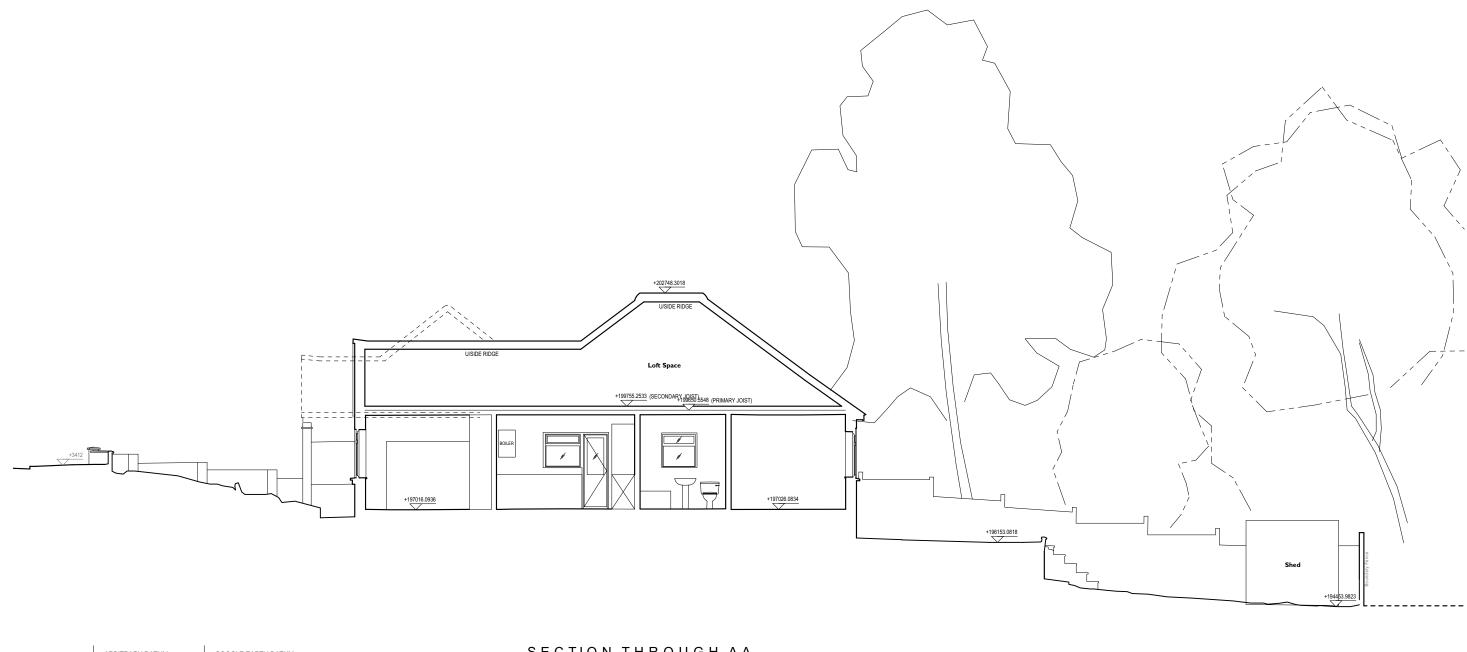

A

Ian Hogarth architect

SECTION THROUGH AA ARBITRARY DATUM +6.000 GOOGLE EARTH DATUM

EXISTING SECTION AA rev client Please note Do not scale from this drawing. Use only figured dimensions. All dimensions to be checked on site. Any errors or omissions must be reported to the architect. project title scale 1:100@A3 0 500 1000 5000 10000

| note             |                    | date        | by            |
|------------------|--------------------|-------------|---------------|
| Daniel Riahi     |                    |             |               |
| 55 Richfield     | road, Bushey Heath | project no. | 20004         |
| Existing Sect    | ion AA             | drawing no. | L(-3)101      |
| date<br>July '21 | status<br>Planning | drawn<br>JR | checked<br>IH |
|                  |                    |             |               |