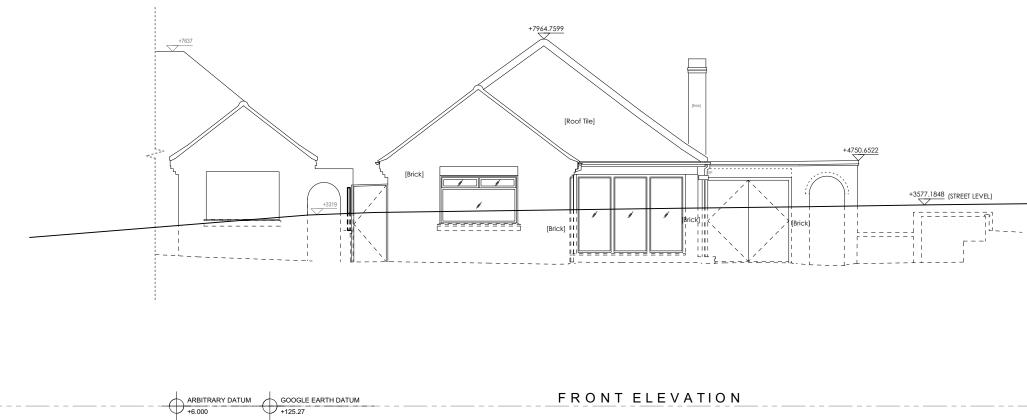

Ian Hogarth architect

EXISTING FRONT ELEVATION rev client Please note Do not scale from this drawing. Use only figured dimensions. All dimensions to be checked on site. Any errors or omissions must be reported to the architect. project title scale 1:100@A3 0 500 1000 5000 10000

PLANNING July 21

| note             |                    | date        | by            |
|------------------|--------------------|-------------|---------------|
| Daniel Riahi     |                    |             |               |
| 55 Richfield     | road, Bushey Heath | project no. | 20004         |
| Existing Fron    | t Elevation        | drawing no. | L(-4)101      |
| date<br>July '21 | status<br>Planning | drawn<br>JR | checked<br>IH |
|                  |                    |             |               |