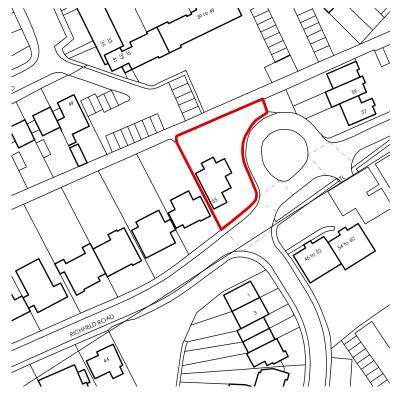

# EXISTING LOCATION PLAN 1:1250

| 0 | 5000 | 10000 | 5000 | ) 100000 |
|---|------|-------|------|----------|
|   | 1    | 1     |      |          |
|   |      |       |      |          |

THE SITE

EXISTING BLOCK PLAN @ 1:500