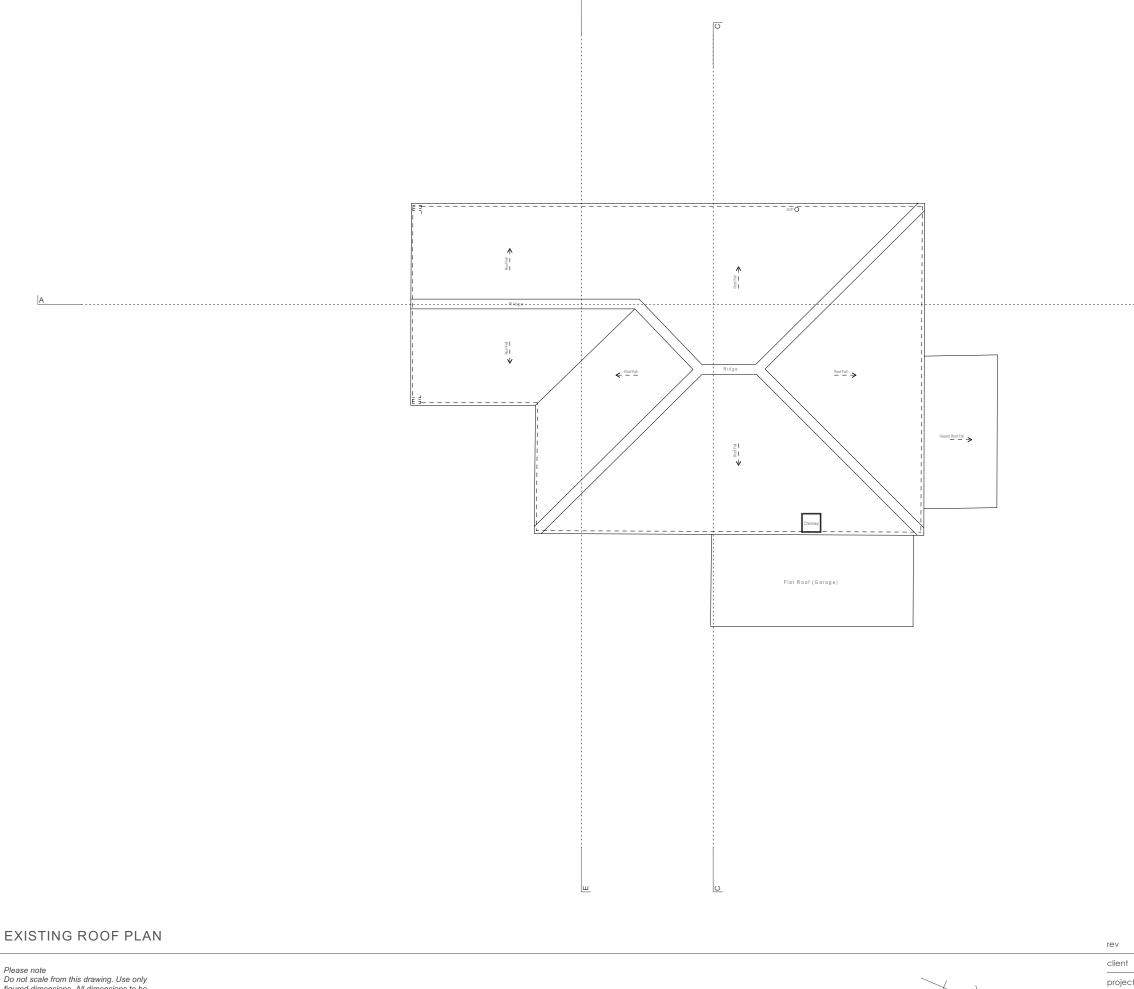

10000

project title scale 1:100@A3

| note             |                    | date        | by            |
|------------------|--------------------|-------------|---------------|
| Daniel Riahi     |                    |             |               |
| 55 Richfield     | road, Bushey Heath | project no. | 20004         |
| Existing Roof    | Plan               | drawing no. | L(-2)102      |
| date<br>July '21 | status<br>Planning | drawn<br>JR | checked<br>IH |
|                  |                    |             |               |