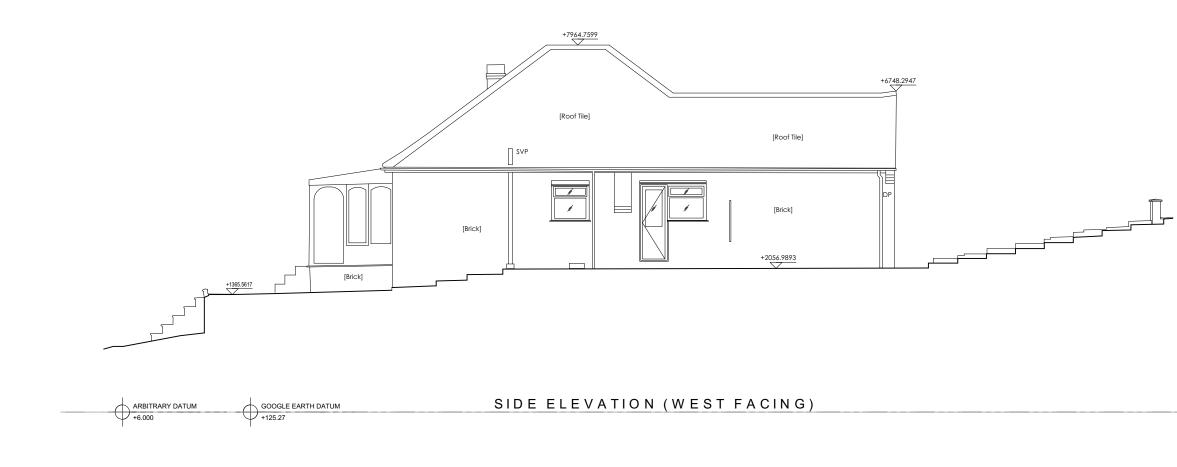

## **EXISTING SIDE ELEVATION - WEST FACING**

Please note Do not scale from this drawing. Use only figured dimensions. All dimensions to be checked on site. Any errors or omissions must be reported to the architect.

0 500 1000 5000 10000

Ian Hogarth architect

| note                   |                                                             | date                                                                                                       | by                                                                                                                               |
|------------------------|-------------------------------------------------------------|------------------------------------------------------------------------------------------------------------|----------------------------------------------------------------------------------------------------------------------------------|
| Daniel Rial            | hi                                                          |                                                                                                            |                                                                                                                                  |
| 55 Richfiel            | d road, Bushey Heath                                        | project no.                                                                                                | 20004                                                                                                                            |
| Existing Sid<br>facing | le elevatio n- West                                         | drawing no.                                                                                                | L(-4)104                                                                                                                         |
| date<br>July '21       | status<br>Planning                                          | drawn<br>JR                                                                                                | checked<br>IH                                                                                                                    |
|                        | Daniel Ria<br>55 Richfiel<br>Existing Sic<br>facing<br>date | Daniel Riahi<br>55 Richfield road, Bushey Heath<br>Existing Side elevatio n- West<br>facing<br>date status | Daniel Riahi 55 Richfield road, Bushey Heath project no.   Existing Side elevation - West facing drawing no.   date status drawn |