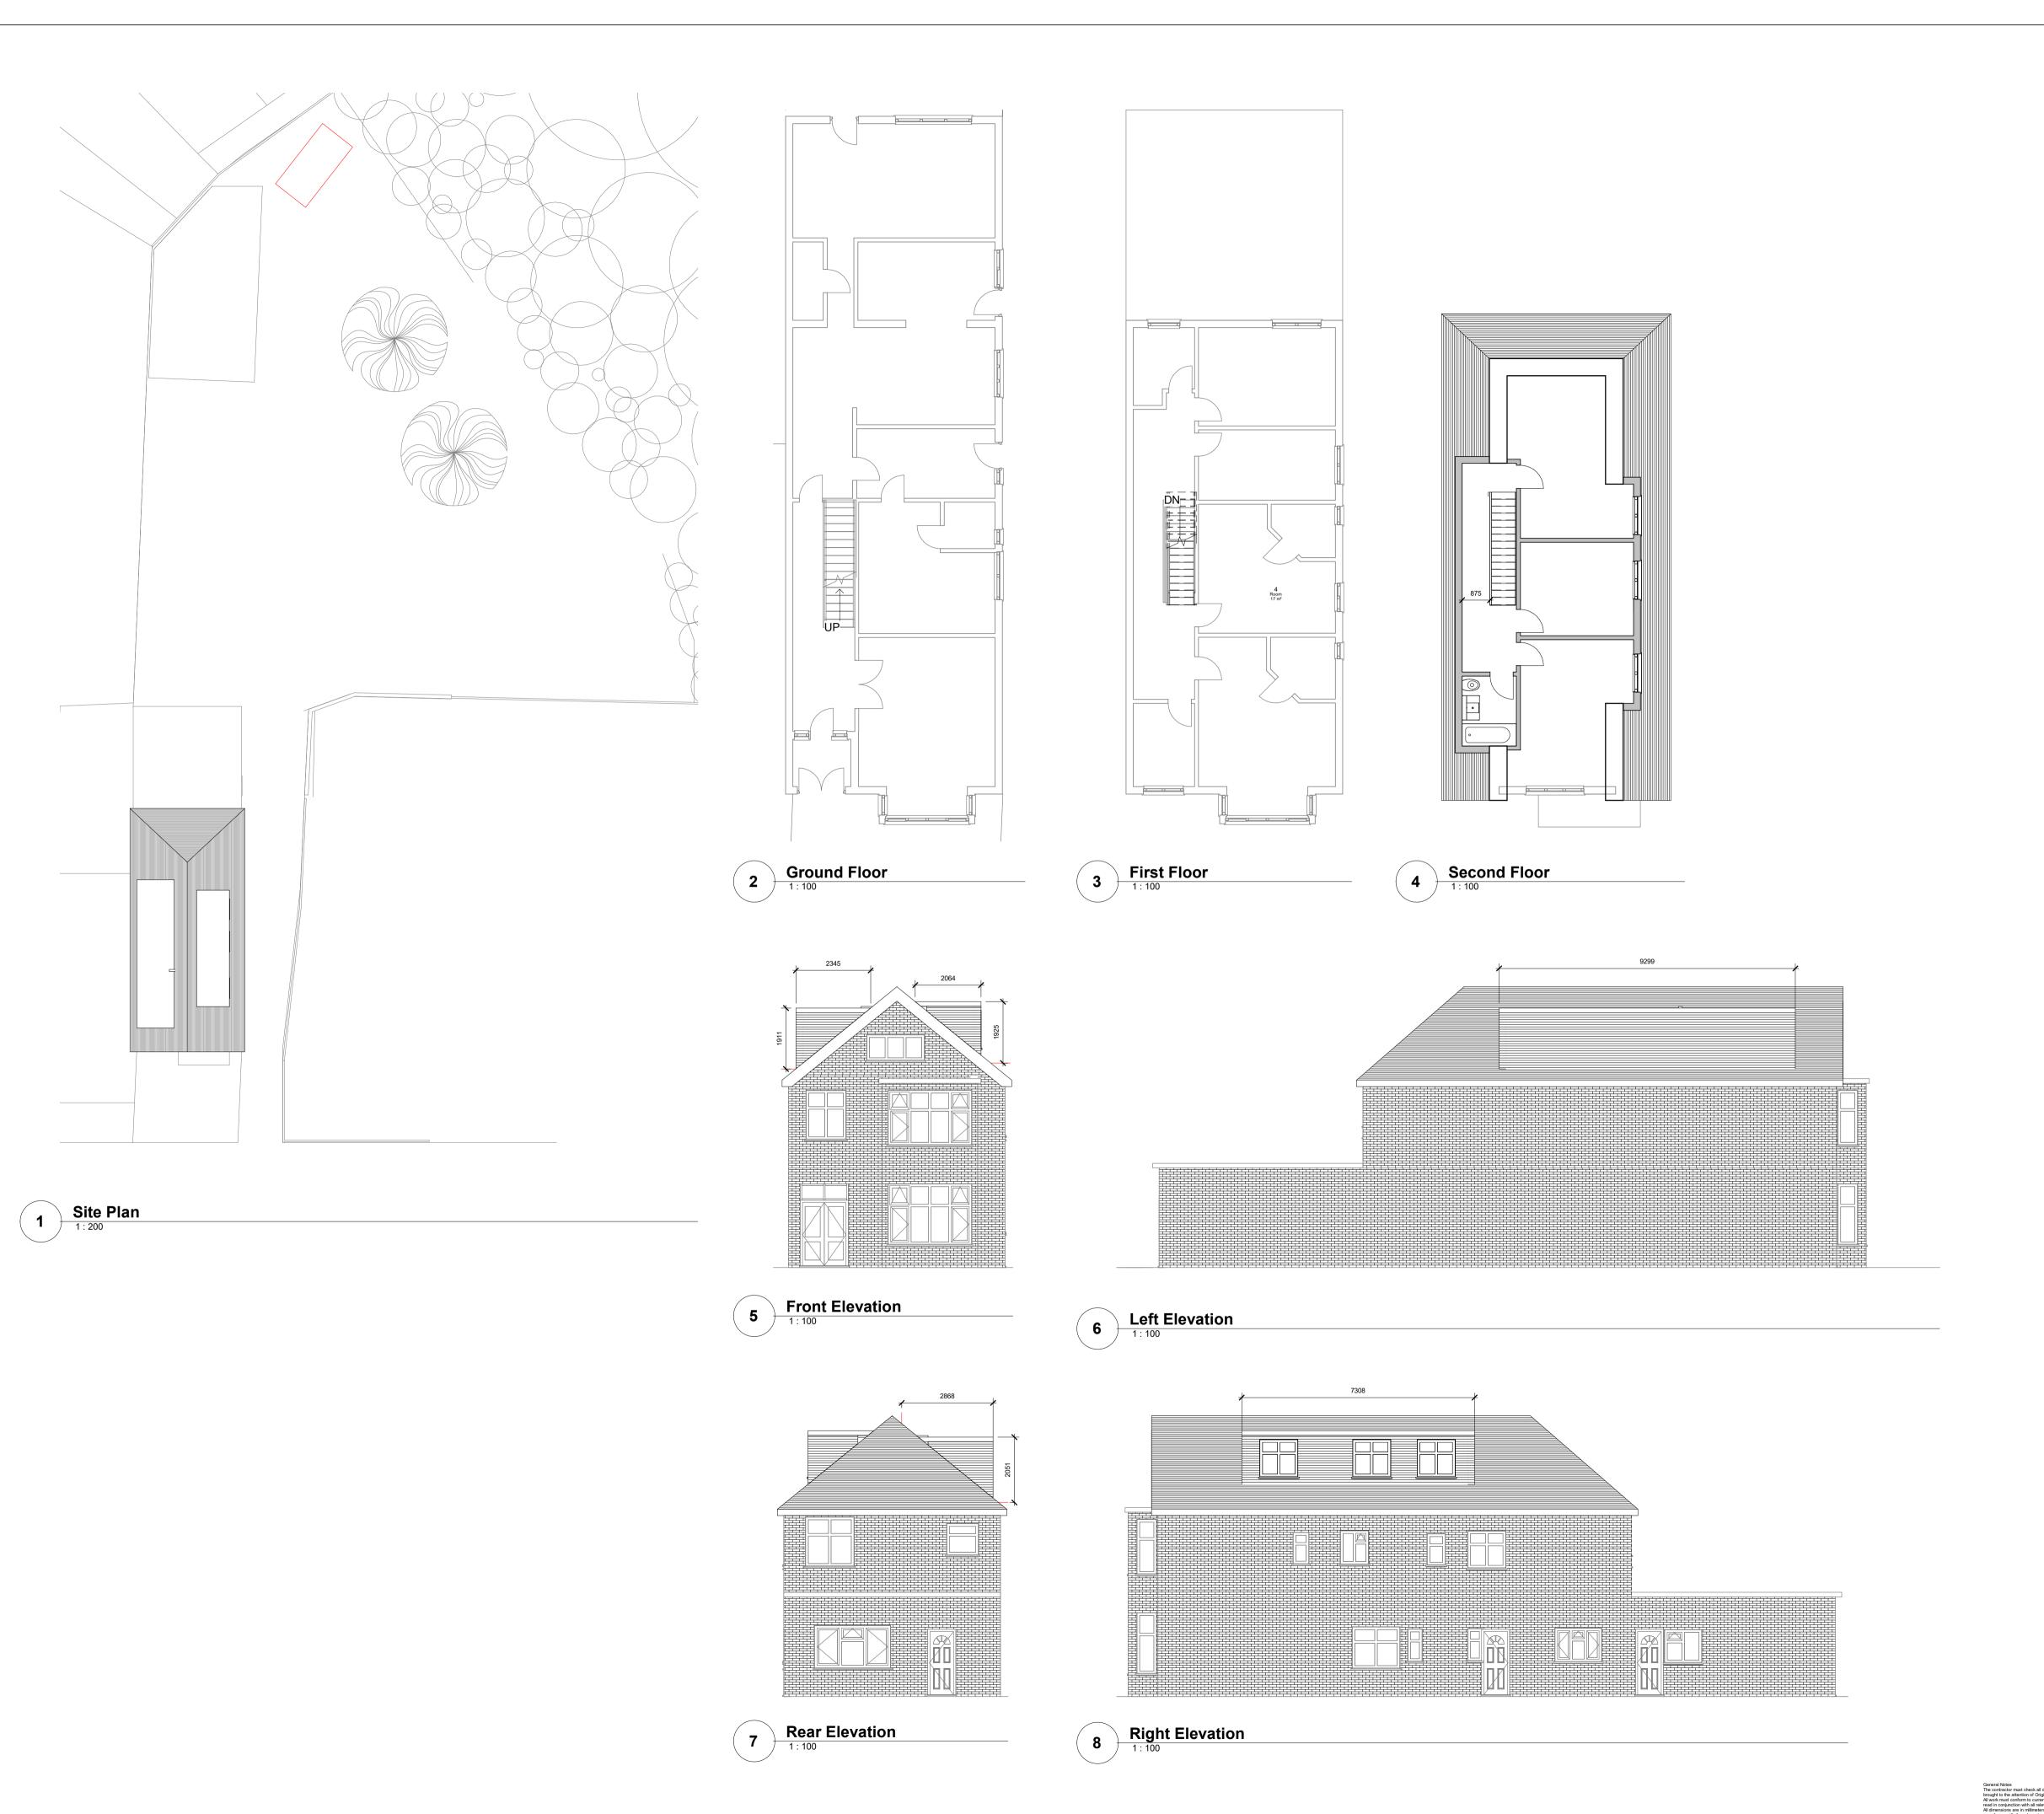

 Dormer - Left Elevation
 Dormer - Right Elevation

 (B \* H \* L)/2
 (B \* H \* L)/2

 B - 9.299
 B - 7.308

 H - 1.991
 H - 1.925

 L - 2.443
 L - 2.064

 (10.137 \* 2.477 \* 3.043)/2 =
 (5.578 \* 2.223 \* 2.569)/2 =

 24.91m3 - Dormer Volume increase
 14.51m3 - Dormer Volume increase

Total Volume Increase

Dormer Left + Dormer Right = 24.91 + 14.51 = Total Volume = 39.42 m3

Total Volume = 39.42 m3

PD allowance for terrace 40 m3 increase - Therefore conversion falls within PD requirments

Design | Project Management | Build

www.origincustomhomes.com

Manpreet & Geeta

207 Western Road Southall

Proposed

28/04/2021 6:29:08 PM A102

Scale (iso - A1)

1.50
0
2.5
5 m