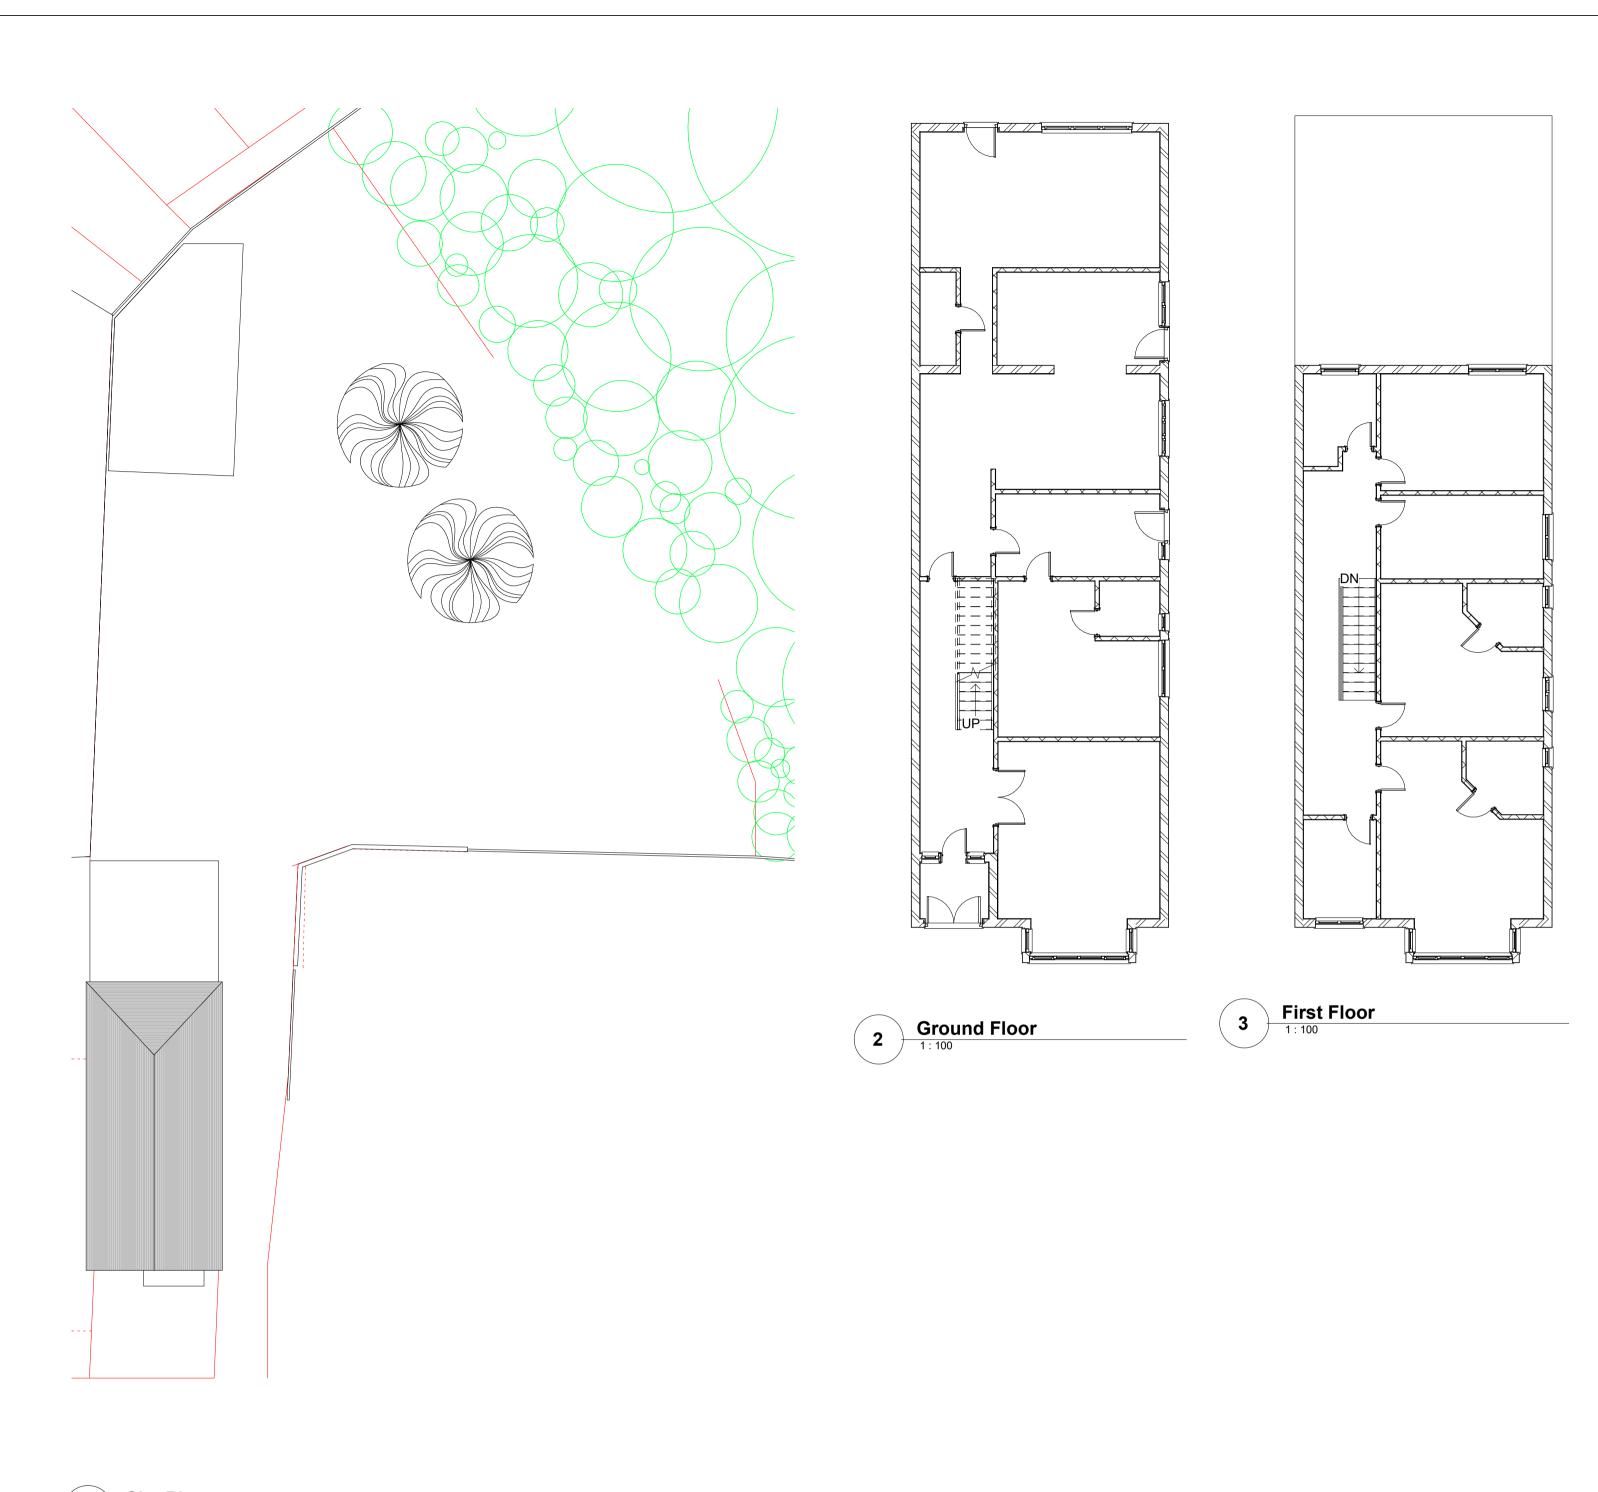

1 Site Plan

Design | Project Management | Build

www.origincustomhomes.com

Manpreet & Geeta

207 Western Road Southall

Existing

28/04/2021 6:29:05 PM A101

Scale (iso - A1)

1.50 0 2.5 5 m

General Notes
The contractor must check all dimensions on site before commencing work and discrepancies must be immediately brought to the attention of Origin Custom Homes
All work must conform to current building regulations, BS Standards and NHBC standards. These drawings are to be read in conjunction with all relevant designer, engineer or specialist drawings and specifications.
All dimensions are in milimeters unless stated otherwise. All materials are to be used and installed in strict